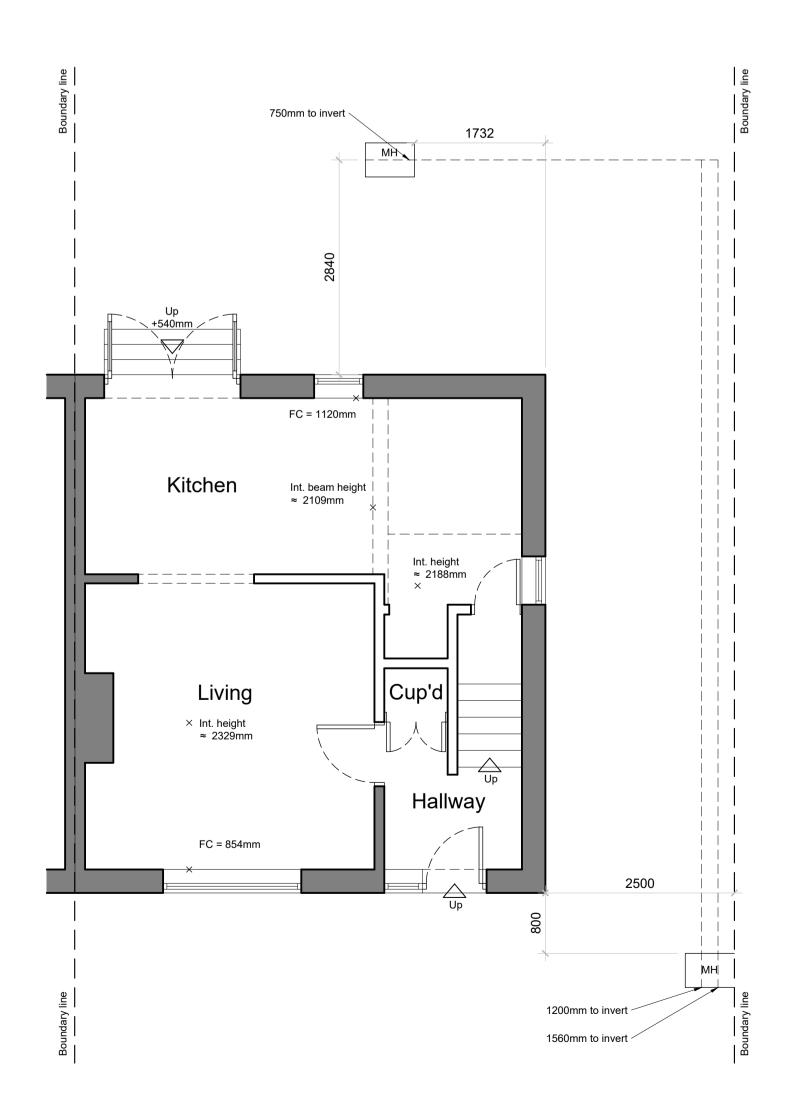

**EXISTING REAR ELEVATION** 





#### EXISTING GROUND FLOOR PLAN





### **EXISTING SIDE ELEVATION**





© Crown copyright 2019. UKPlanningMaps.com 100054135.

Scale 1:1250

## HIS DRAWING IS COPYRIGHT:

The copyright of this drawing is held by MVC Design and no reproduction is allowed without prior permission by MVC Design. This drawing is for Planning and Building Regulations approval only and is not a working drawing.

t is agreed this drawing will be checked and verified by you prior to work commencing on site. We shall not be liable for any defects in this drawing unless prior to work commencing this drawing and all its dimensions has been so checked and verified. Whether or not indicated on the drawing:-

All workmanship and materials shall comply with current Building Regulations, British Standards, Codes of Pr