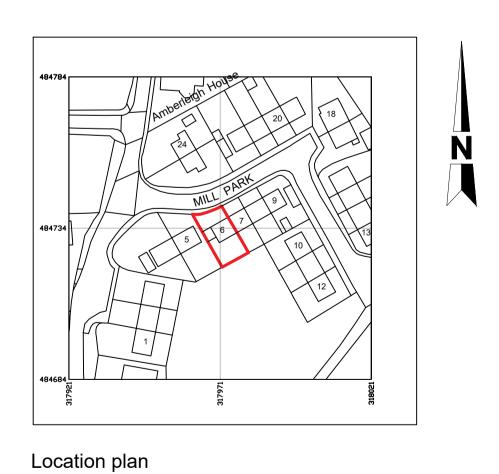

#### Site location

6 Mill Park The Green Millom Cumbria LA18 5HW

Single storey rear extension.