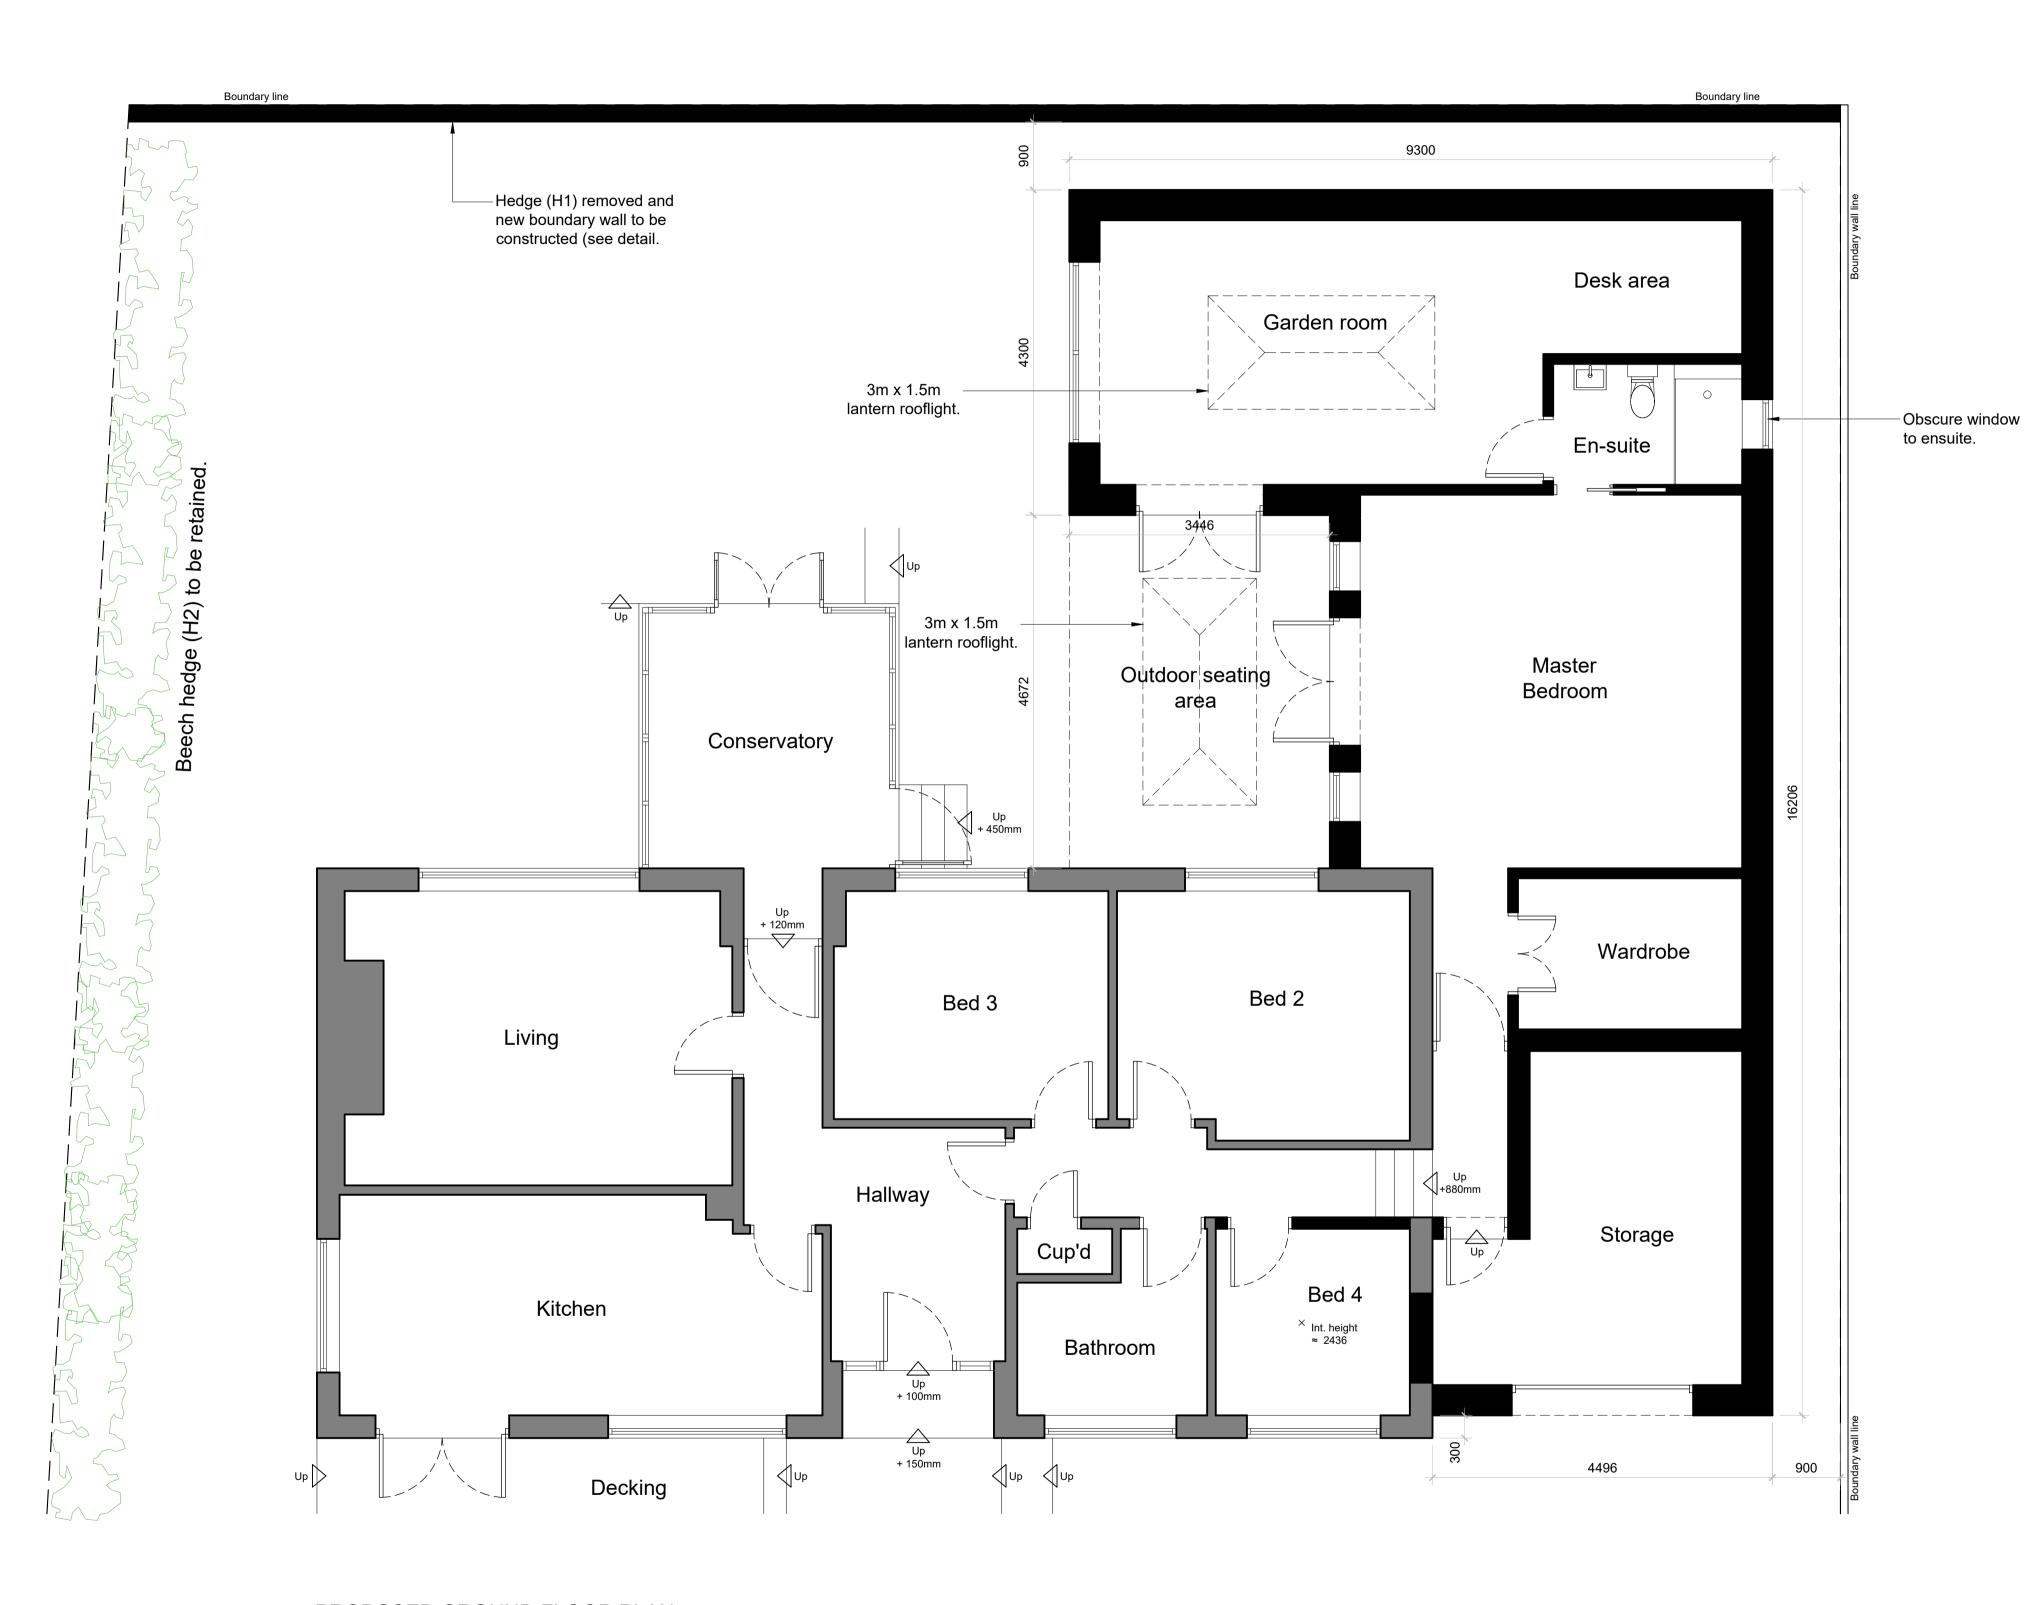

Site location

25 Standings Rise Whitehaven Cumbria CA28 6SY

Single storey side and rear extension

Drawing title

Proposed floor plan and site plan.

> **MVC Design Ltd** ARCHITECTURAL DESIGN

Ulverston Cumbria LA12 0XD

Mob: 07730661656 Tel: 01229 588208 Email: mark@mvcdesign.co.uk

Dwg No. MVC818-03 5/8/22 В As shown at A1

PROPOSED GROUND FLOOR PLAN
Scale 1:50