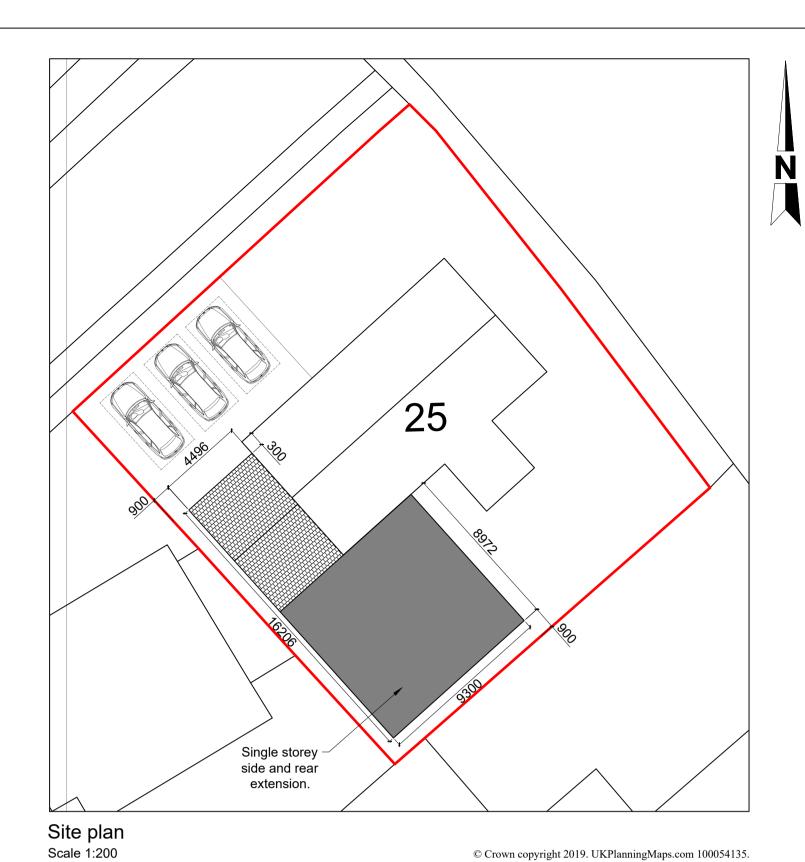

Site location

25 Standings Rise Whitehaven Cumbria CA28 6SY

Single storey side and rear extension

Drawing title

Proposed floor plan and site plan.

> **MVC Design Ltd** ARCHITECTURAL DESIGN

Ulverston Cumbria LA12 0XD