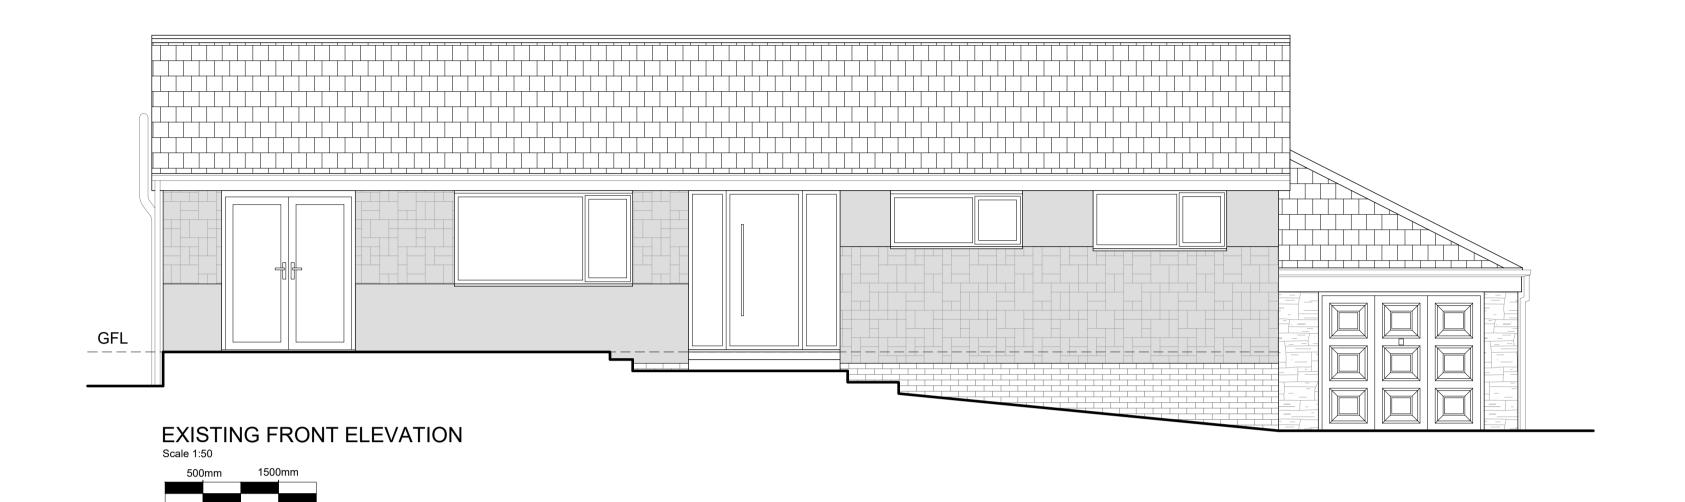

## EXISTING REAR ELEVATION Scale 1:50

500mm 1500mm

IIS DRAWING IS COPYRIGHT:

The copyright of this drawing is held by MVC Design and no reproduction is allowed without prior permission by MVC Design. This drawing is for Planning and Building Regulations approval only and is not a working drawing.