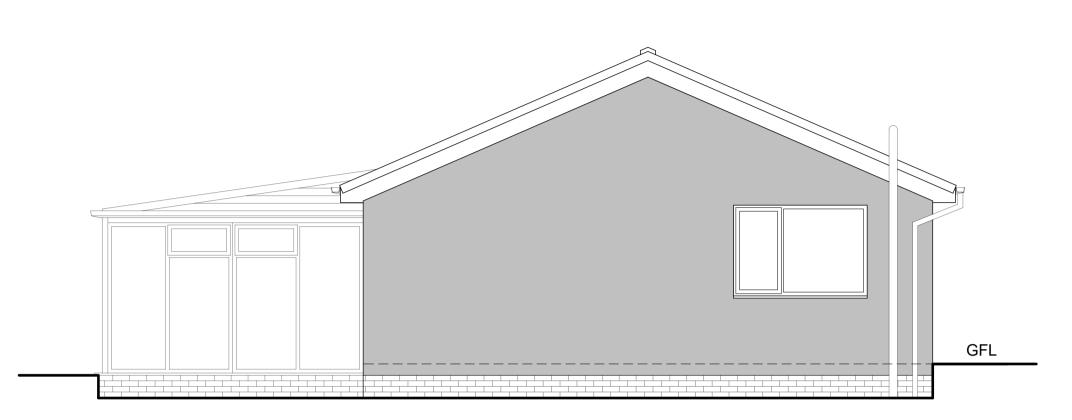

## **EXISTING SIDE ELEVATION**







## EXISTING SIDE ELEVATION Scale 1:50





## EXISTING REAR ELEVATION Scale 1:50

500mm 1500mm

IIS DRAWING IS COPYRIGHT:

The copyright of this drawing is held by MVC Design and no reproduction is allowed without prior permission by MVC Design. This drawing is for Planning and Building Regulations approval only and is not a working drawing.

It is agreed this drawing will be checked and verified by you prior to work commencing on site. We shall not be liable for any defects in this drawing unless prior to work commencing this drawing and all its dimensions has been so checked and verified.

Whether or not indicated on the drawing:-

All workmanship and materials shall comply with current Building Regulations, British Standards, Codes of Practice, NH