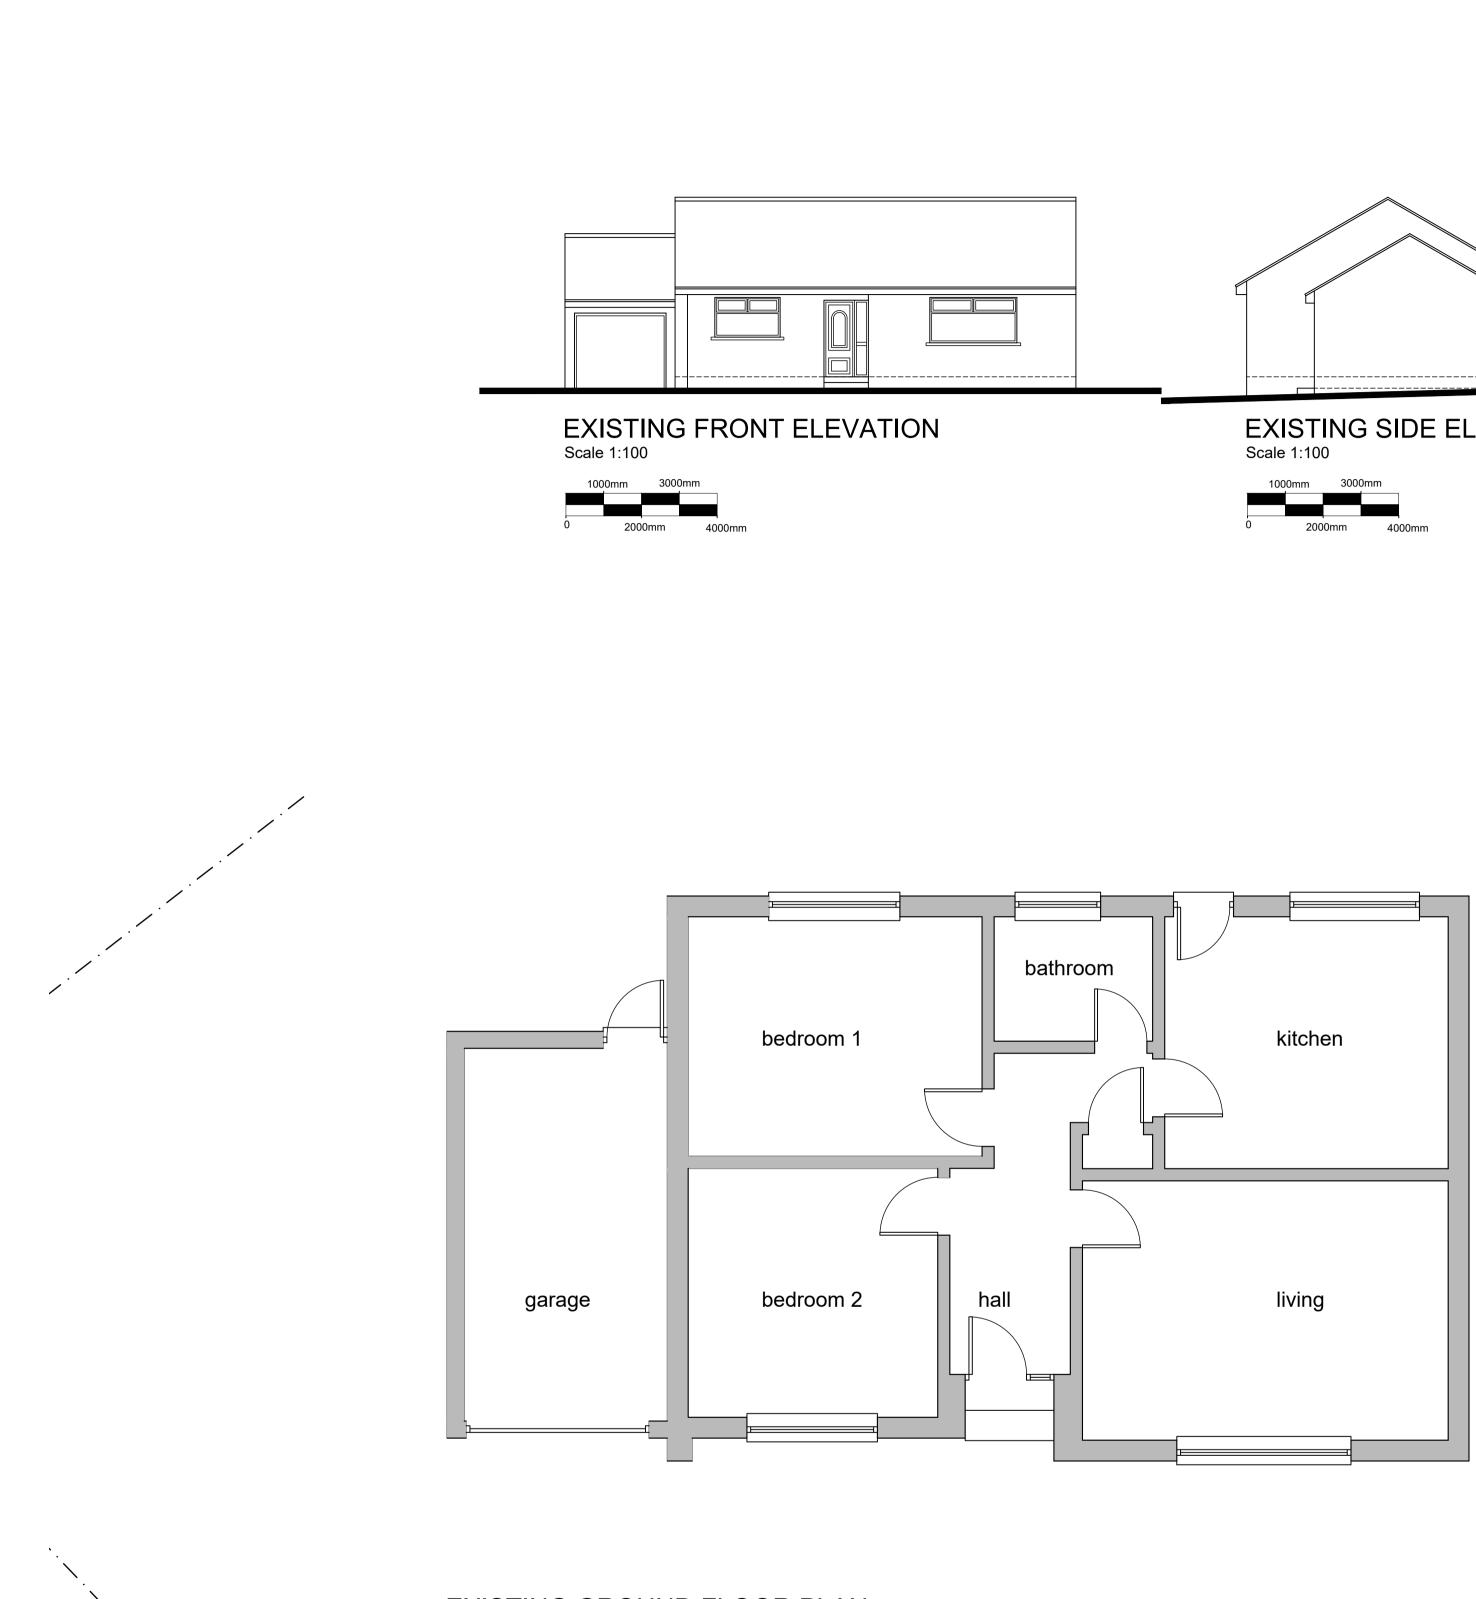

## EXISTING GROUND FLOOR PLAN Scale 1:50 500mm 1500mm 1000mm 2000mm

EXISTING SIDE ELEVATION