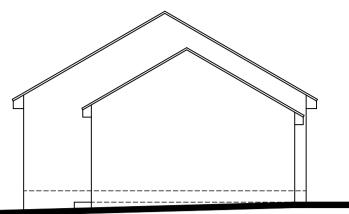

## EXISTING GROUND FLOOR PLAN Scale 1:50 500mm 1500mm 1000mm 2000mm

EXISTING SIDE ELEVATION