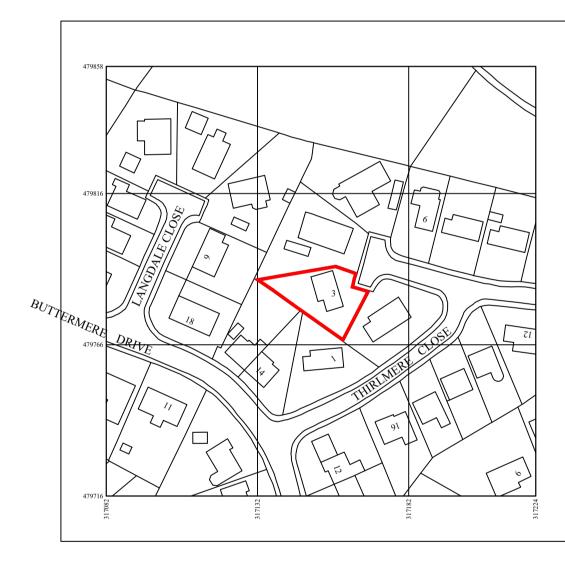

В

Mob: 07730661656 Tel: 01229 588208

Site location

11 Meadowside Swarthmoor

Dwg No. MVC808-01

07.07.22

<sup>Scale</sup> As shown at A1

Ulverston Cumbria LA12 0XD

3 Thirlemere Close

dimensions has been so checked and verified. Whether or not indicated on the drawing:-All workmanship and materials shall comply with current Building Regulations, British Standards, Codes of Practice, NHBC and