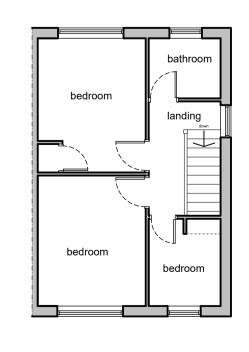

### **WINDOWS**

White uPVC windows to match existing (obscure glazing to ensuite).

© Crown copyright 2019. UKPlanningMaps.com 100054135.

PROPOSED GROUND FLOOR PLAN Scale 1:50

PROPOSED FIRST FLOOR PLAN Scale 1:50