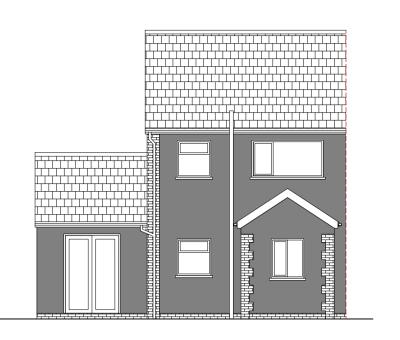

**EXISTING FRONT ELEVATION** Scale 1:100

2000mm

**EXISTING SIDE ELEVATION** Scale 1:100

2000mm 4000mm

**EXISTING REAR ELEVATION** Scale 1:100

PROPOSED FRONT ELEVATION

PROPOSED SIDE ELEVATION

PROPOSED REAR ELEVATION

# **WALLS**

2000mm

White finished render to match existing with facing brick below dpc level.

Concrete roof tiles and black rainwater goods on white fascia and soffits all to match existing.

### **WINDOWS**

White uPVC windows to match existing (obscure glazing to ensuite).

© Crown copyright 2019. UKPlanningMaps.com 100054135.

PROPOSED GROUND FLOOR PLAN Scale 1:50

PROPOSED FIRST FLOOR PLAN Scale 1:50