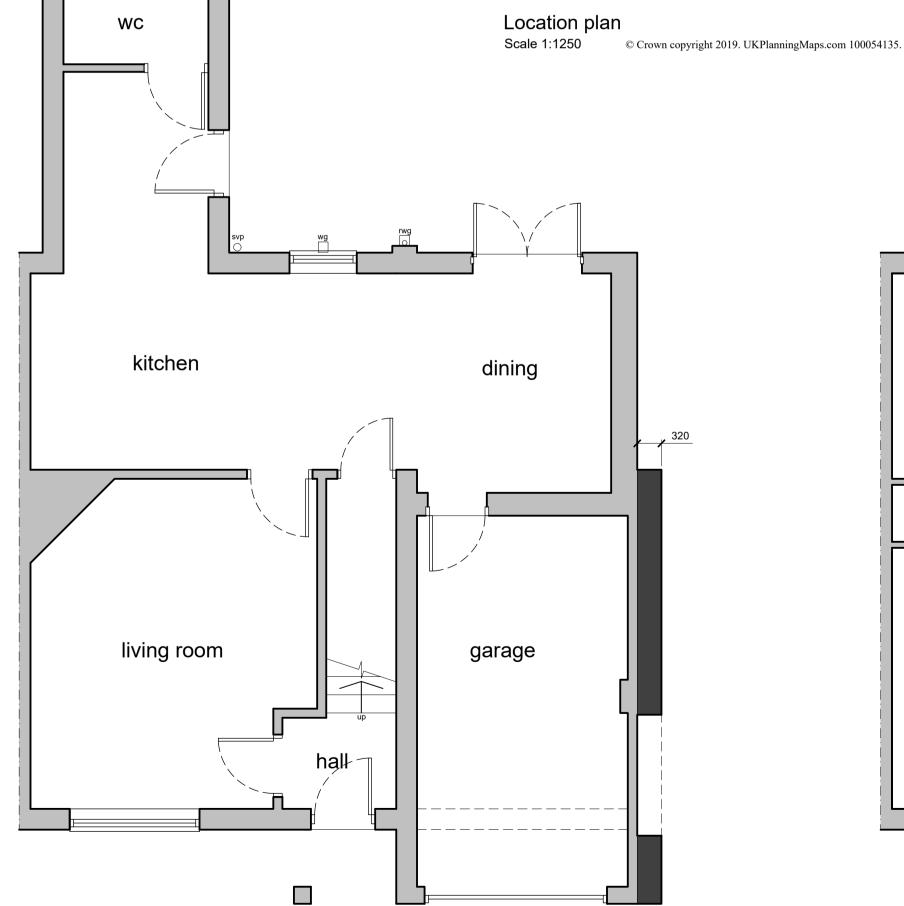

### **WINDOWS**

White uPVC windows to match existing (obscure glazing to ensuite).

© Crown copyright 2019. UKPlanningMaps.com 100054135.

PROPOSED GROUND FLOOR PLAN Scale 1:50

PROPOSED FIRST FLOOR PLAN Scale 1:50