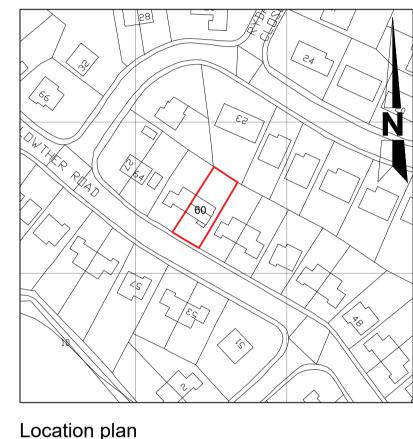

# Site location

**60 Lowther Road** Millom Cumbria **LA18 4PQ** 

First floor side extension.

Drawing title

Existing and proposed plans, elevations, location and site plan.

Dwg No. MVC772-01 11.04.22 Scale As shown at A1