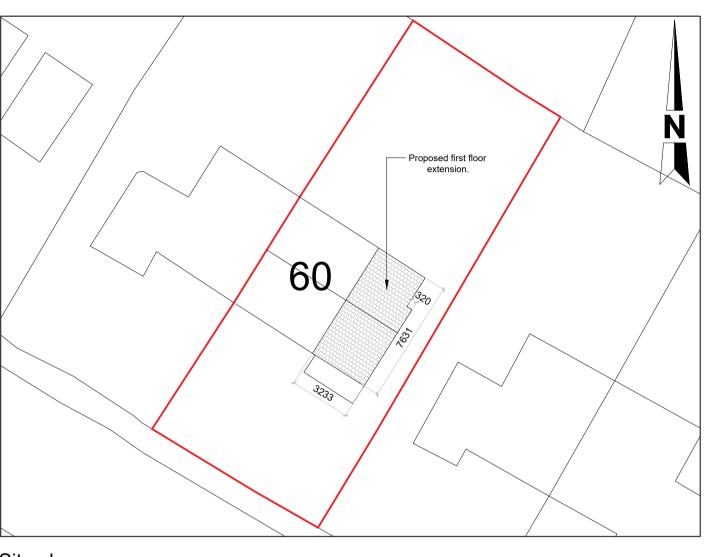

# Site location

**60 Lowther Road** Millom Cumbria **LA18 4PQ** 

First floor side extension.

Drawing title

Existing and proposed plans, elevations, location and site plan.

Dwg No. MVC772-01 11.04.22 Scale As shown at A1