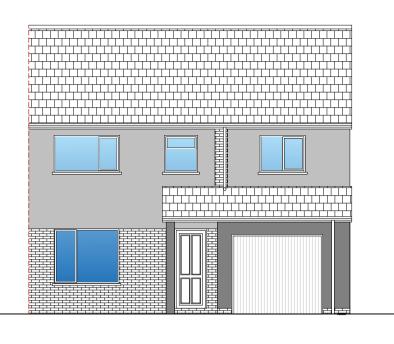

**EXISTING FRONT ELEVATION** Scale 1:100

2000mm

**EXISTING SIDE ELEVATION** Scale 1:100

2000mm 4000mm

**EXISTING REAR ELEVATION** Scale 1:100

PROPOSED FRONT ELEVATION

PROPOSED SIDE ELEVATION

PROPOSED REAR ELEVATION

# **WALLS**

2000mm

White finished render to match existing with facing brick below dpc level.

Concrete roof tiles and black rainwater goods on white fascia and soffits all to match existing.

### **WINDOWS**

White uPVC windows to match existing (obscure glazing to ensuite).

© Crown copyright 2019. UKPlanningMaps.com 100054135.

PROPOSED GROUND FLOOR PLAN Scale 1:50

PROPOSED FIRST FLOOR PLAN Scale 1:50