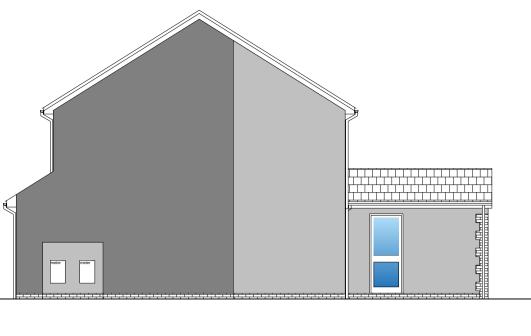

**EXISTING FRONT ELEVATION** Scale 1:100

2000mm

**EXISTING SIDE ELEVATION** Scale 1:100

2000mm 4000mm

**EXISTING REAR ELEVATION** Scale 1:100

PROPOSED FRONT ELEVATION

PROPOSED SIDE ELEVATION

PROPOSED REAR ELEVATION

# **WALLS**

2000mm

White finished render to match existing with facing brick below dpc level.

Concrete roof tiles and black rainwater goods on white fascia and soffits all to match existing.

### **WINDOWS**

White uPVC windows to match existing (obscure glazing to ensuite).

© Crown copyright 2019. UKPlanningMaps.com 100054135.

PROPOSED GROUND FLOOR PLAN Scale 1:50

PROPOSED FIRST FLOOR PLAN Scale 1:50