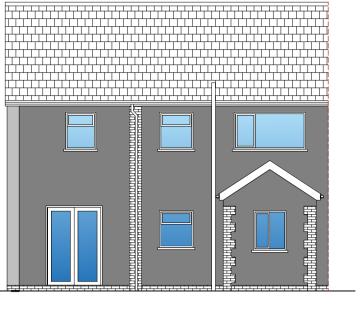

**EXISTING FRONT ELEVATION** Scale 1:100

2000mm

**EXISTING SIDE ELEVATION** Scale 1:100

2000mm 4000mm

**EXISTING REAR ELEVATION** Scale 1:100

PROPOSED FRONT ELEVATION

PROPOSED SIDE ELEVATION

PROPOSED REAR ELEVATION

# **WALLS**

2000mm

White finished render to match existing with facing brick below dpc level.

Concrete roof tiles and black rainwater goods on white fascia and soffits all to match existing.

### **WINDOWS**

White uPVC windows to match existing (obscure glazing to ensuite).

© Crown copyright 2019. UKPlanningMaps.com 100054135.

PROPOSED GROUND FLOOR PLAN Scale 1:50

PROPOSED FIRST FLOOR PLAN Scale 1:50