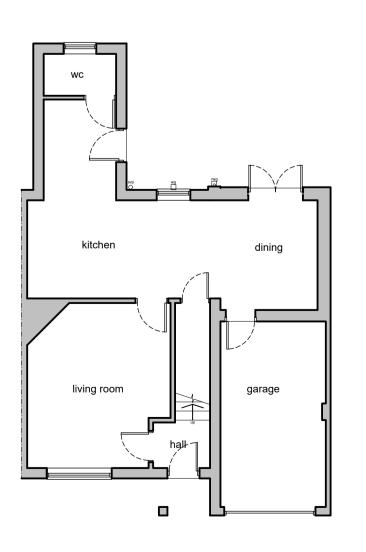

### **WINDOWS**

White uPVC windows to match existing (obscure glazing to ensuite).

© Crown copyright 2019. UKPlanningMaps.com 100054135.

PROPOSED GROUND FLOOR PLAN Scale 1:50

PROPOSED FIRST FLOOR PLAN Scale 1:50