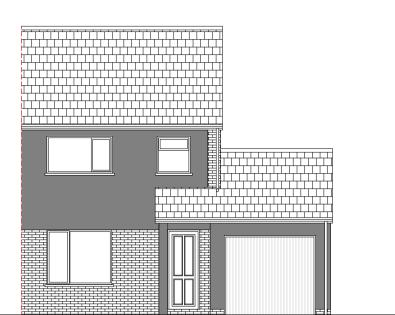

**EXISTING FRONT ELEVATION** Scale 1:100

2000mm

**EXISTING SIDE ELEVATION** Scale 1:100

2000mm 4000mm

**EXISTING REAR ELEVATION** Scale 1:100

PROPOSED FRONT ELEVATION

PROPOSED SIDE ELEVATION

PROPOSED REAR ELEVATION

# **WALLS**

2000mm

White finished render to match existing with facing brick below dpc level.

Concrete roof tiles and black rainwater goods on white fascia and soffits all to match existing.

### **WINDOWS**

White uPVC windows to match existing (obscure glazing to ensuite).

© Crown copyright 2019. UKPlanningMaps.com 100054135.

PROPOSED GROUND FLOOR PLAN Scale 1:50

PROPOSED FIRST FLOOR PLAN Scale 1:50