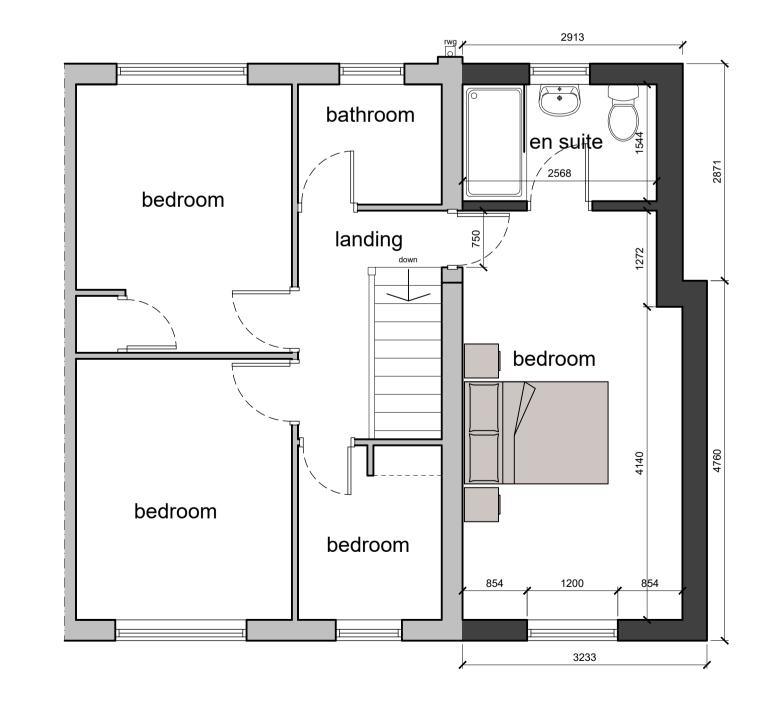

### **WINDOWS**

White uPVC windows to match existing (obscure glazing to ensuite).

© Crown copyright 2019. UKPlanningMaps.com 100054135.

PROPOSED GROUND FLOOR PLAN Scale 1:50

PROPOSED FIRST FLOOR PLAN Scale 1:50