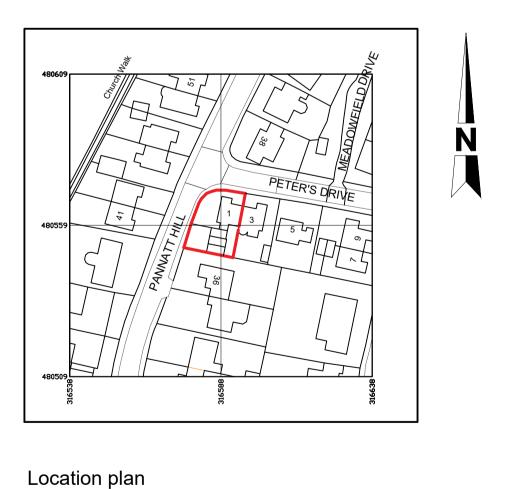

**EXISTING SIDE ELEVATION** 

EXISTING REAR ELEVATION

**EXISTING SIDE ELEVATION** 

EXISTING GROUND FLOOR PLAN / SITE LAYOUT
Scale 1:100

EXISTING FIRST FLOOR PLAN

© Crown copyright 2019. UKPlanningMaps.com 100054135.

Scale 1:1250

THIS DRAWING IS COPYRIGHT:

The copyright of this drawing is held by MVC Design and no reproduction is allowed without prior permission by MVC Design. This drawing is for Planning and Building Regulations approval only and is not a working drawing.

## Site location

1 Peters Drive
Millom
Cumbria
LA18 5DG

## Drawing title

Existing floor plans, site layout, elevations and location plan.