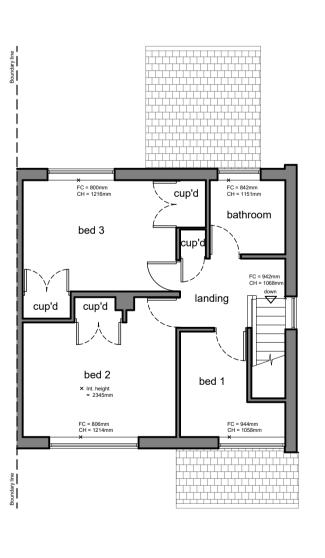

**EXISTING SIDE ELEVATION** 

EXISTING REAR ELEVATION

**EXISTING SIDE ELEVATION** 

EXISTING GROUND FLOOR PLAN / SITE LAYOUT
Scale 1:100

EXISTING FIRST FLOOR PLAN

© Crown copyright 2019. UKPlanningMaps.com 100054135.

## Drawing title

Existing floor plans, site layout, elevations and location plan.