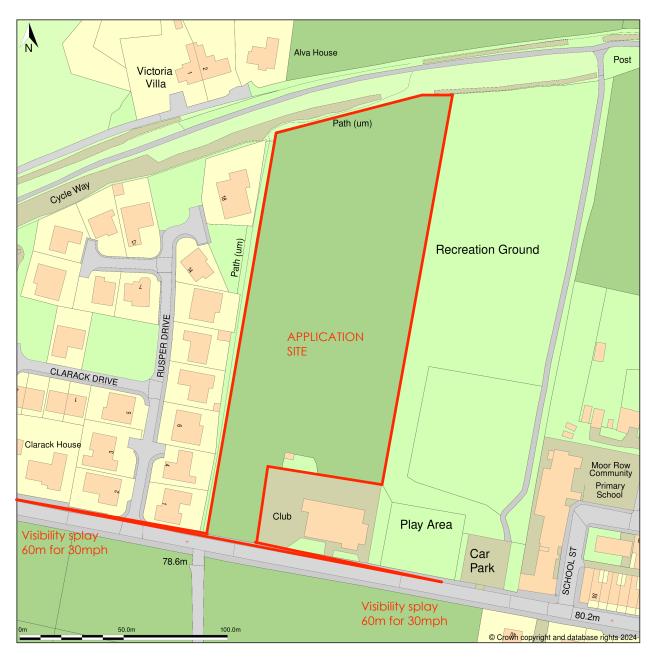

## Scalegill Road, Moor Row, Cumberland, CA24 3JL

Location Plan shows area bounded by: 300034.57, 514263.87 300334.57, 514563.87 (at a scale of 1:1250), OSGridRef: NY 181441. The representation of a road, track or path is no evidence of a right of way. The representation of features as lines is no evidence of a property boundary. Produced on 8th Feb 2024 from the Ordnance Survey National Geographic Database and incorporating surveyed revision available at this date. Reproduction in whole or part is prohibited without the prior permission of Ordnance Survey. © Crown copyright 2024. Supplied by www.buyaplan.co.uk a licensed Ordnance Survey partner (100053143). Unique plan reference: #00877489-07A812.