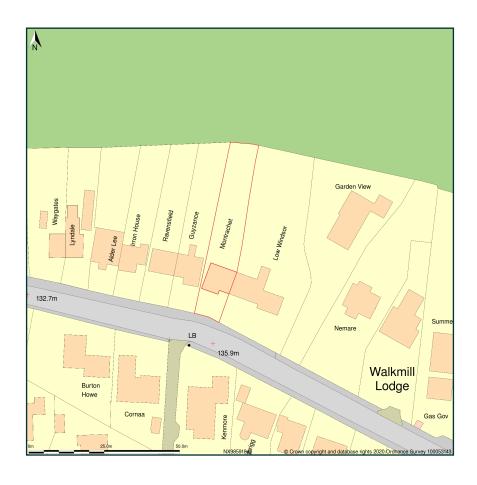

## Montrachet, Harras Road, Whitehaven, Cumbria, CA28 6SG

Site Plan shows area bounded by: 298521.96, 518398.91 298663.38, 518540.34 (at a scale of 1:1250), OSGridRef: NX98591846. The representation of a road, track or path is no evidence of a right of way. The representation of features as lines is no evidence of a property boundary.