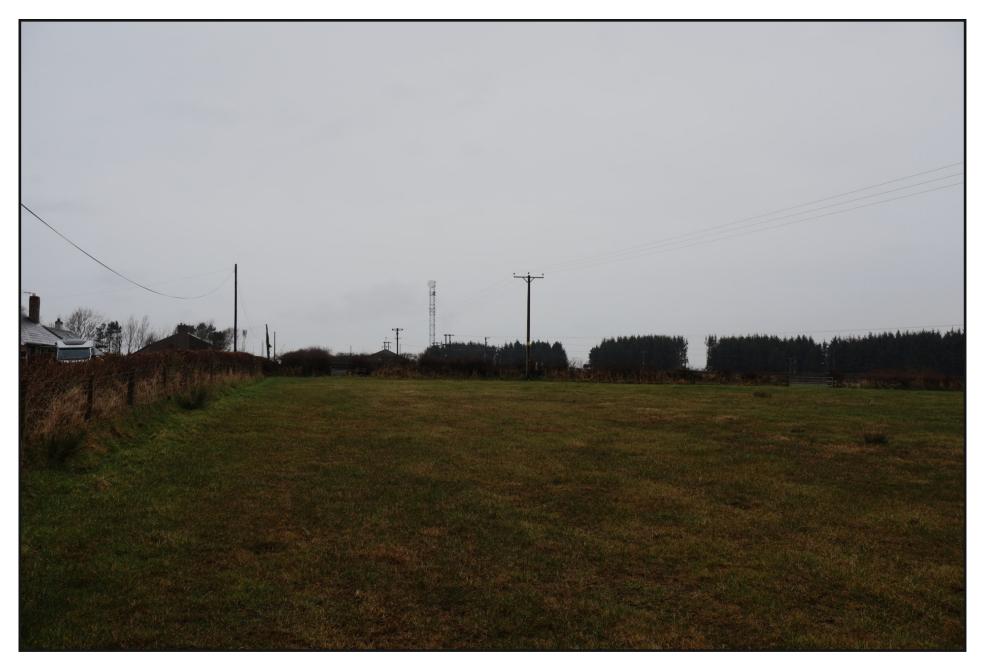

| Title     | Existing View of Viewport 2 | Client             | Produced By |
|-----------|-----------------------------|--------------------|-------------|
| Easting   | 304634                      | <b>P</b> • • • • • |             |
| Northing  | 501896                      | Plectricitu        | Euro-Tel    |
| Direction | 323 <sup>°</sup>            |                    | Design      |
| Distance  | 135m                        | nurti uest         | Design      |

| Title     | Proposed View of Viewport 2 | Client             | Produced By |
|-----------|-----------------------------|--------------------|-------------|
| Easting   | 304634                      | <b>P</b> • • • • • |             |
| Northing  | 501896                      | Plectricitu        | Euro-Tel    |
| Direction | 323 <sup>°</sup>            |                    | Design      |
| Distance  | 135m                        | north west         | Design      |