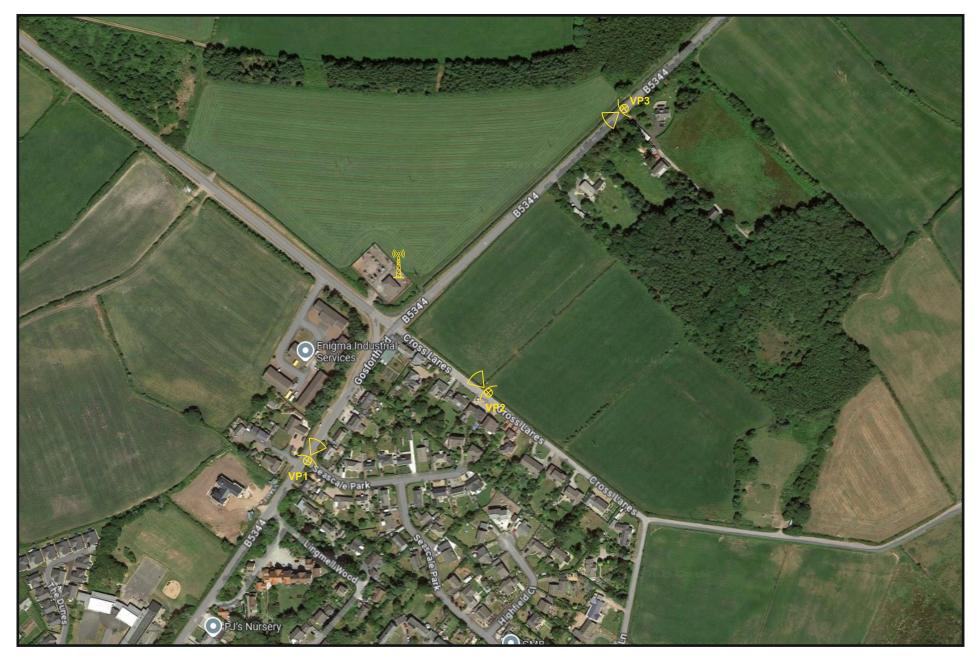

## **PHOTOMONTAGE REPORT**

MIDWAY PRIMARY SUBSTATION GOSFORTH ROAD (B5344) CUMBRIA CA20 1FB

> DATE: 20/03/25 VERSION: v1

| Title        | Viewport Locations        | Client      | Produced By |
|--------------|---------------------------|-------------|-------------|
| Site Address | MIDWAY PRIMARY SUBSTATION |             |             |
|              | GOSFORTH ROAD (B5344)     | Plectricitu | Euro-Tel    |
|              | CUMBRIA                   |             | Design      |
|              | CA20 1FB                  | HUPLIT WEST | Design      |