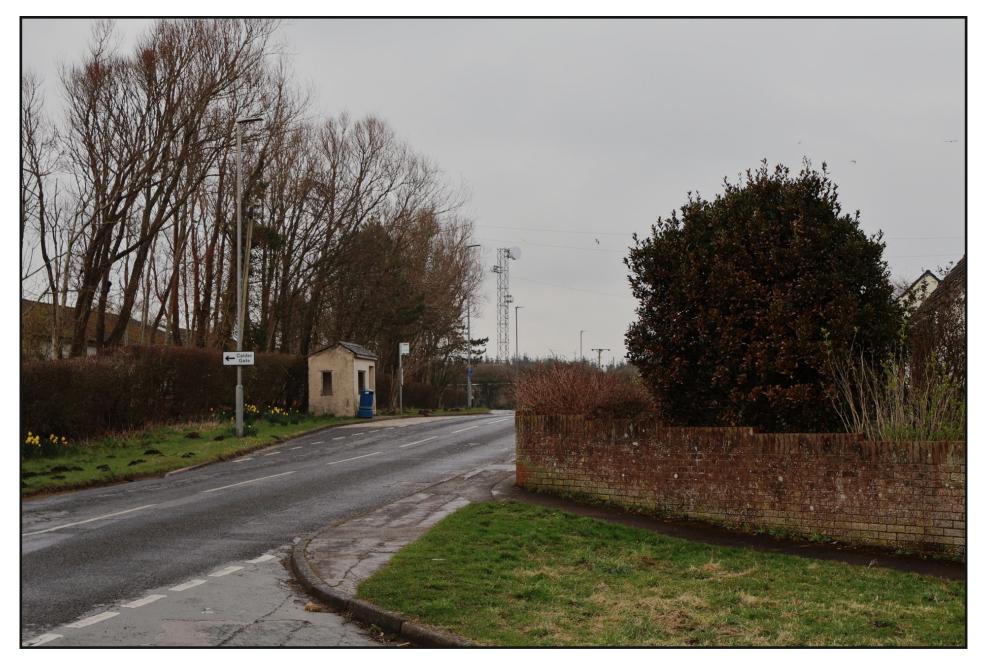

| Title     | Existing View of Viewport 1 | Client             | Produced By |
|-----------|-----------------------------|--------------------|-------------|
| Easting   | 304471                      | <b>P</b> • • • • • |             |
| Northing  | 501833                      | Plectricitu        | Euro-Tel    |
| Direction | 26°                         |                    | Design      |
| Distance  | 189m                        | nurti uest         | Design      |

| Title     | Proposed View of Viewport 1 | Client             | Produced By |
|-----------|-----------------------------|--------------------|-------------|
| Easting   | 304471                      | <b>P</b> • • • • • |             |
| Northing  | 501833                      | Plectricitu        | Euro-Tel    |
| Direction | 26°                         |                    | Design      |
| Distance  | 189m                        | nurti uest         | Design      |