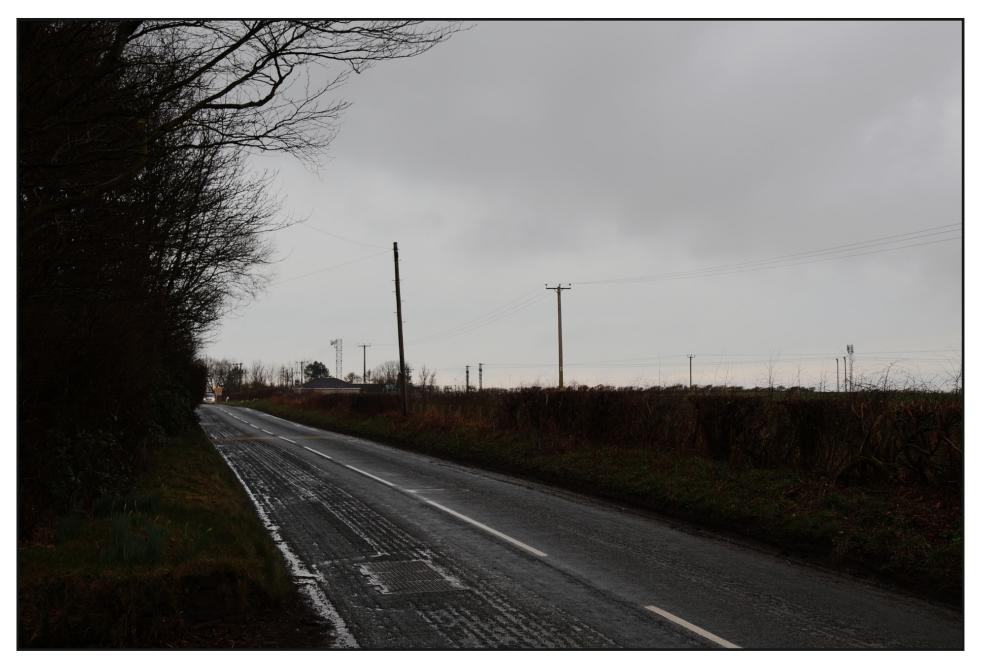

| Title     | Existing View of Viewport 3 | Client           | Produced By |
|-----------|-----------------------------|------------------|-------------|
| Easting   | 304769                      | <b>P</b> • • • • |             |
| Northing  | 502157                      | Plectricitu      | Euro-Tel    |
| Direction | 234 <sup>°</sup>            |                  | Design      |
| Distance  | 260m                        |                  | Design      |

| Title     | Proposed View of Viewport 3 | Client              | Produced By |
|-----------|-----------------------------|---------------------|-------------|
| Easting   | 304769                      | <b>P</b> • • • •    |             |
| Northing  | 502157                      | <b>Pelectricitu</b> | Euro-Tel    |
| Direction | 234 <sup>°</sup>            |                     | Design      |
| Distance  | 260m                        |                     | Design      |