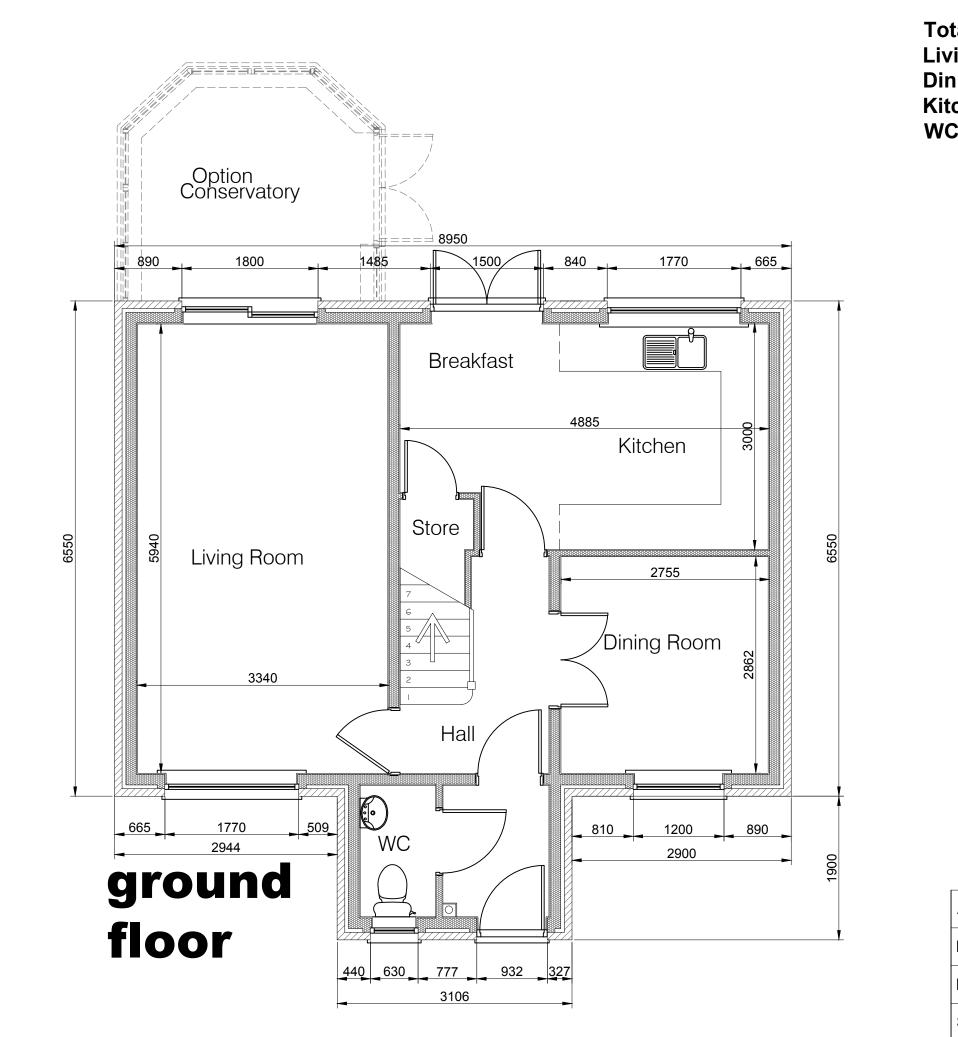

Total Ground Floor Living Room Dinning Room Kitchen / Breakfast WC / Hall - 54.3m<sup>2</sup> - 19.7m<sup>2</sup> - 7.8m<sup>2</sup> - 13.7m<sup>2</sup> - 10.9m<sup>2</sup>

| Address | Land Adj Methodist Church Moresby<br>Parks, Whitehaven, Cumbria, CA28 8XG     |      |               |
|---------|-------------------------------------------------------------------------------|------|---------------|
| Project | Proposed 5No Dwelling & Infrastructure<br>Proposed Type B - Ground Floor Plan |      |               |
| Ref     | MJL-DS-012                                                                    | Rev  | -             |
| Scale   | 1/50                                                                          | Date | 3rd July 2021 |
| Client  | Mr Michael Jordan                                                             |      | A3 Paper size |