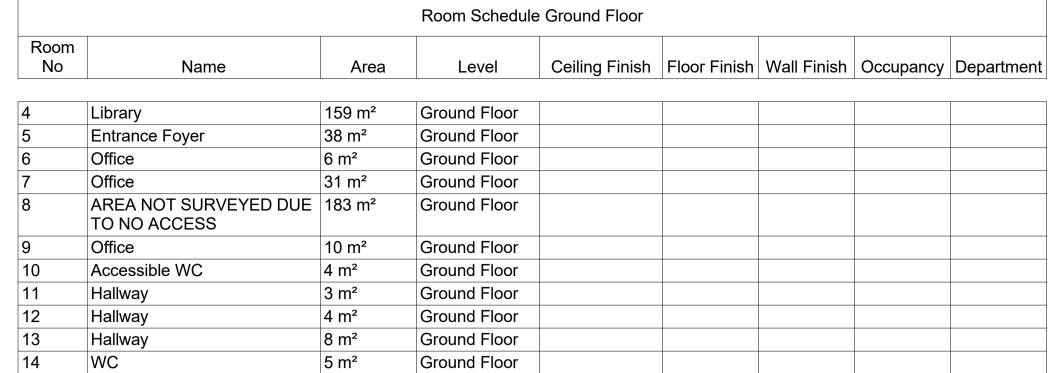

|      |          | 16 15 15 12 14 14 14 14 14 14 14 14 14 14 14 14 14                                                                        |
|------|----------|---------------------------------------------------------------------------------------------------------------------------|
|      | M05<br>8 | 996h  AREA NOT SURVEYED DUE TO NO ACCESS  Indicative width                                                                |
|      | 30       | Indicative Doors Boarded cannot view  12  7 M05  28  M06  M06  M06  M06  M06  M07  M08  M08  M08  M08  M09  M09  M09  M09 |
| 06 1 | 32       | 27 26                                                                                                                     |
|      |          | Library 159 m²  Library 159 m²  Library 159 m²  Library 159 m²  Entrance Foyer 38 m²                                      |
|      | 1 2      | 7 Office 31 m <sup>2</sup> 803-09  803-09  7 Office 6 m <sup>2</sup> 8 03-08                                              |