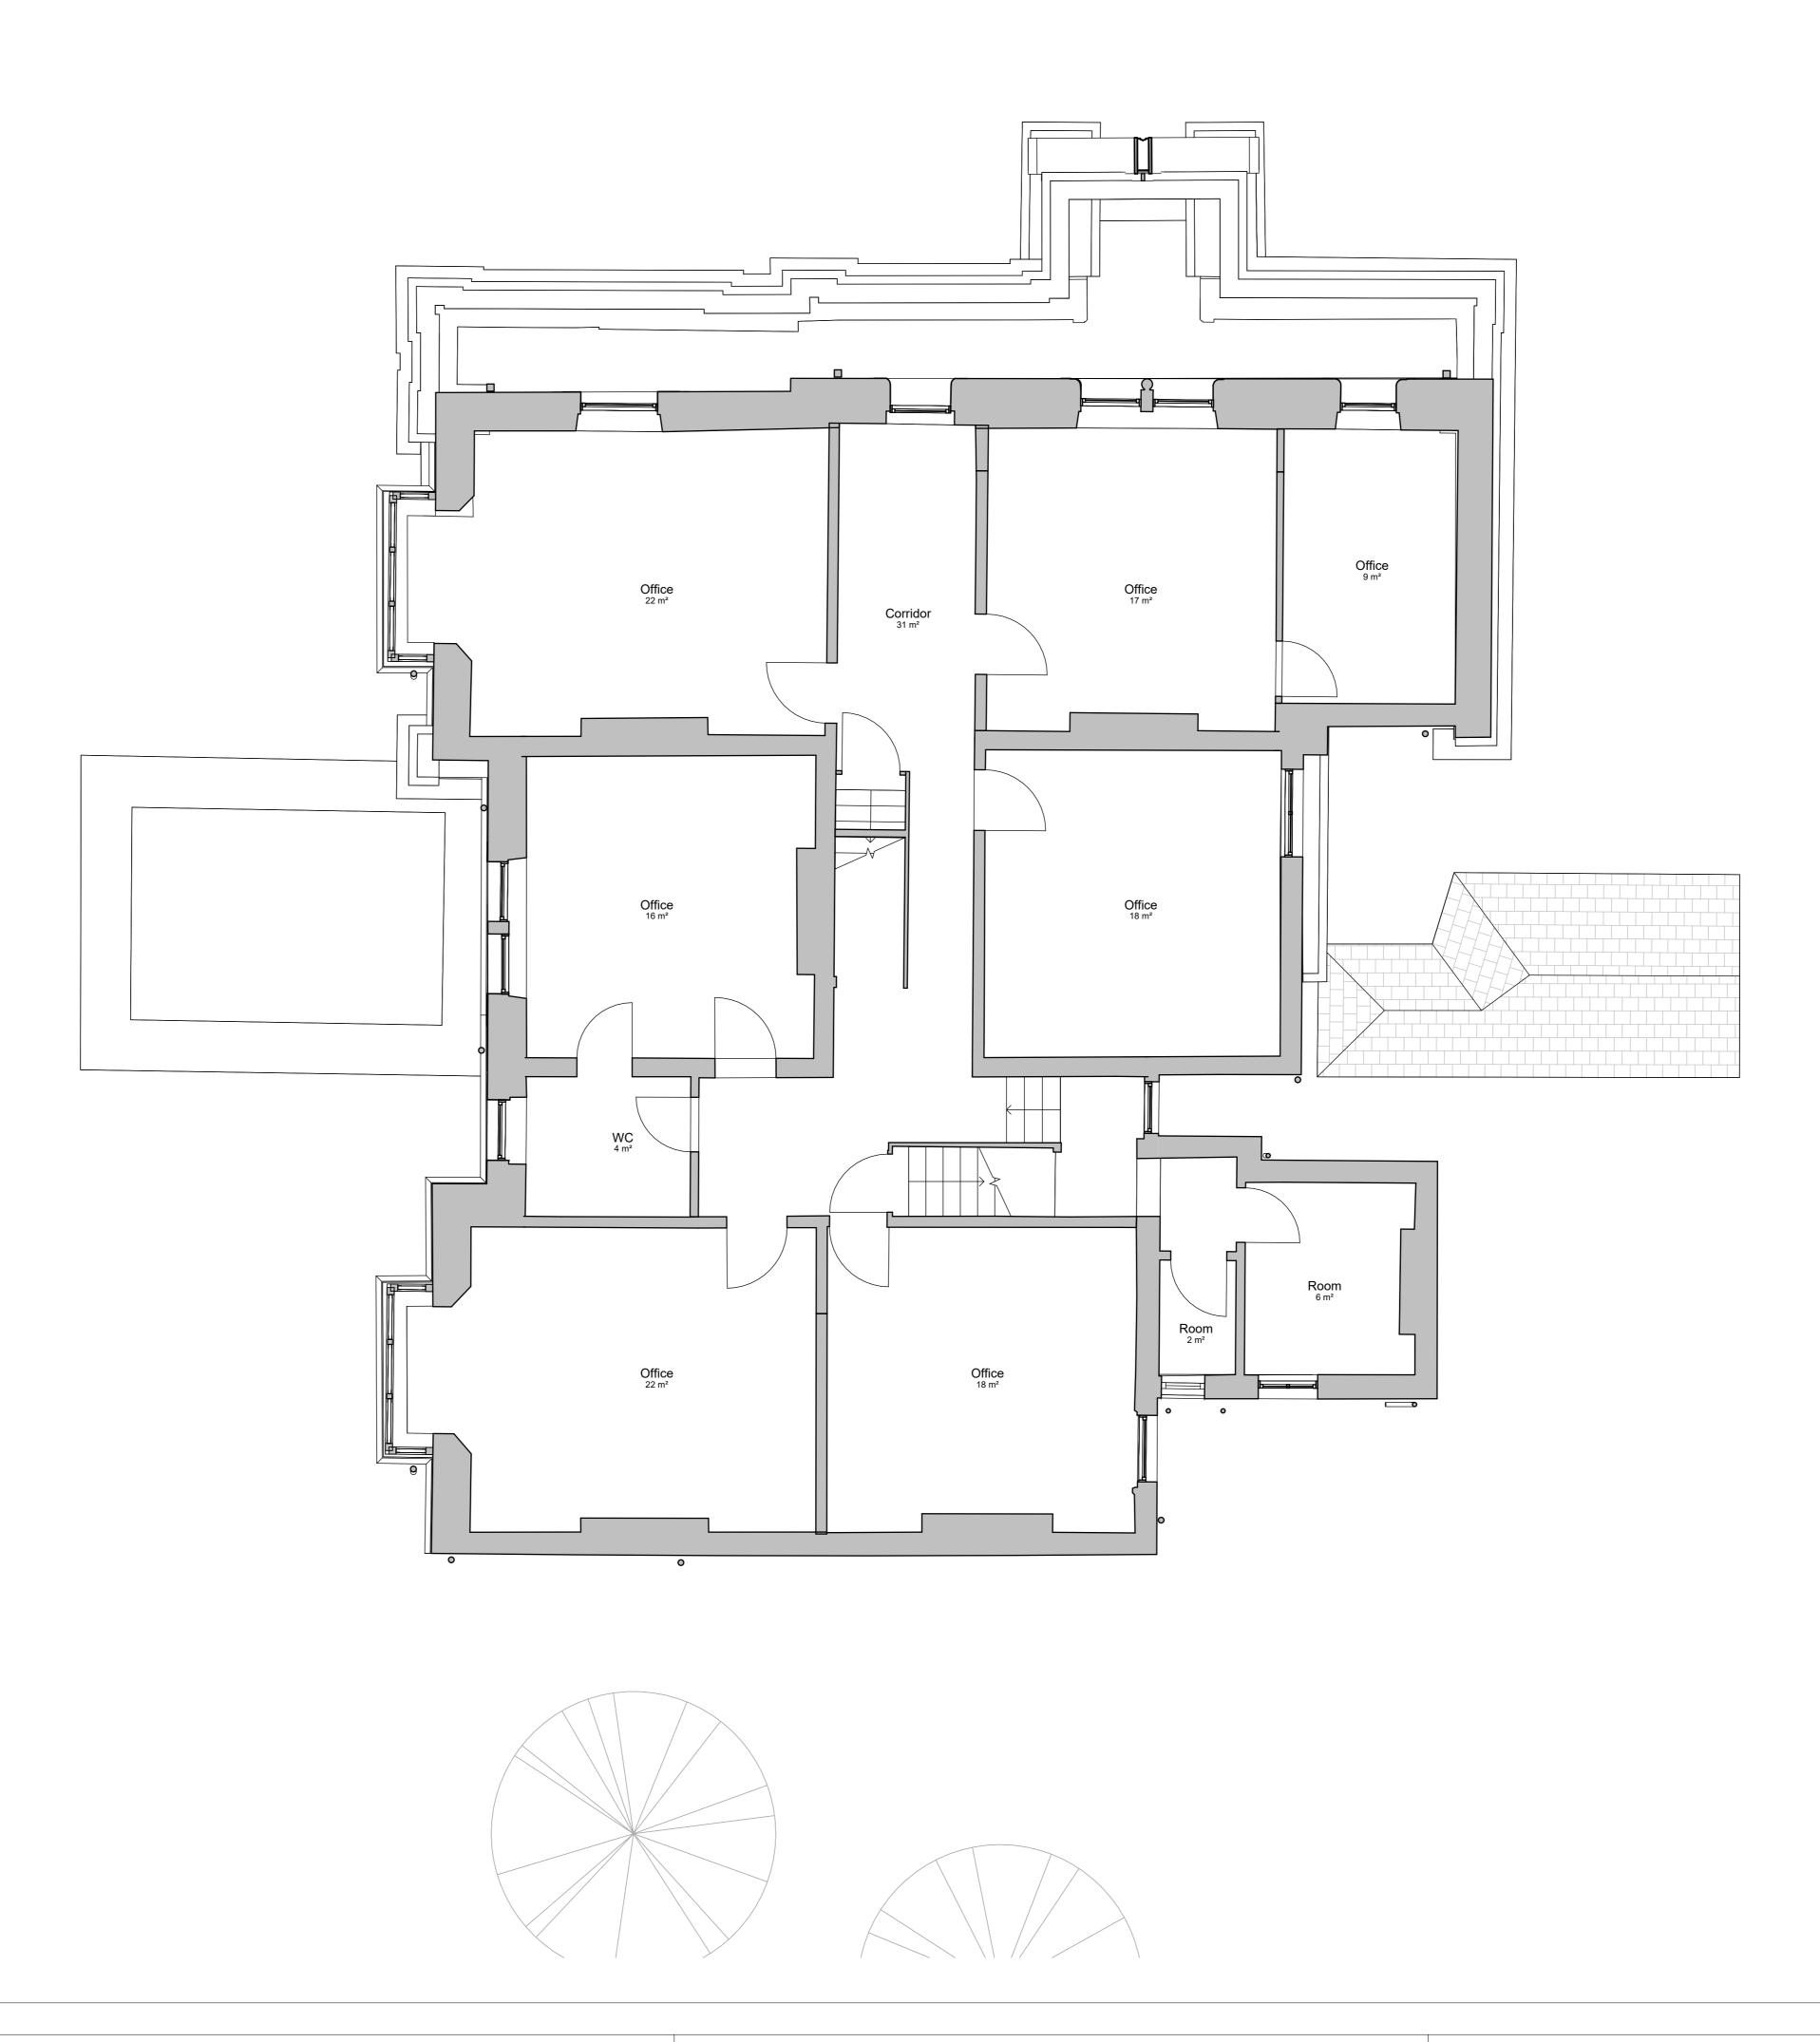

**Arts and Enterprise Centre Existing 1st Floor Plan** 

Sheet Purpose
FOR PLANNING Issue Date 18/01/23 Scale (@ A1) 1:50 By AS Checked KB Approved DF

DRAWING NUMBER REV MIL-OPE-00-01-DR-A-300201

Previous sheet number:

Existing 1st Floor Plan
1:50

Plot Date/Time Stamp: 30/08/2023 15:24:30 Computer Model File: R:\Projects\2021\M10392\_RevHerit\CAD\REVIT\OPEN\WORKSET\MIL-OPE-ZZ-XX-M3-A-700001\_6.rvt