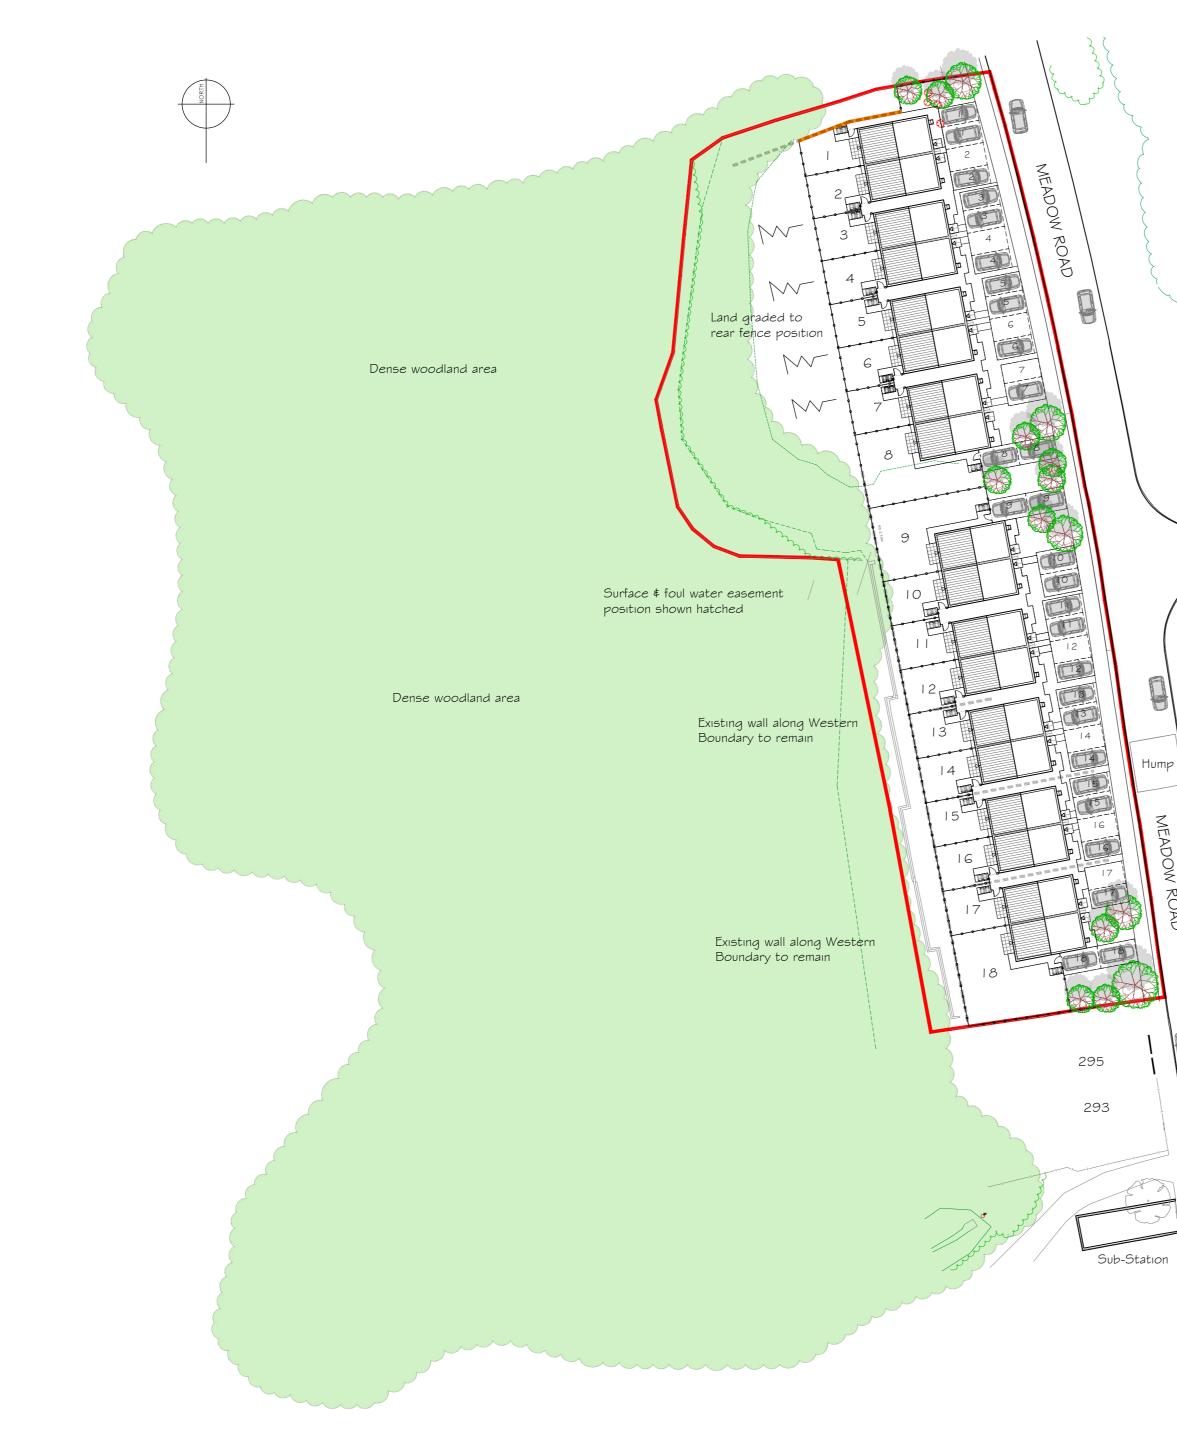

|                                                                                 |                                                                                                                                                                                                                                         | LEGEND<br>Boundary T                                                                                                                                                                                                                                | reatmo                                                                                                                                                                                                       | ents:                                                                                                                                                                                                                                                                |                                                                                                                                                                                                                                                                                                                                                                                                                                                                                                                                                                                                                                                                                                                                                                                                                                                                                                                                                                                                                                                                                                                                                                                                                                                                                                                                                                                                                                                                                                                                                                                                                                                                                                                                                                                                                                                                                                                                                                                                                                                                                                                                                                                                                                                                                                                                                                                                                                                                                                                                |                                                                                                                                                                         |                                                                                                                                                                   |                                                                                            |                                                                                                                          |
|---------------------------------------------------------------------------------|-----------------------------------------------------------------------------------------------------------------------------------------------------------------------------------------------------------------------------------------|-----------------------------------------------------------------------------------------------------------------------------------------------------------------------------------------------------------------------------------------------------|--------------------------------------------------------------------------------------------------------------------------------------------------------------------------------------------------------------|----------------------------------------------------------------------------------------------------------------------------------------------------------------------------------------------------------------------------------------------------------------------|--------------------------------------------------------------------------------------------------------------------------------------------------------------------------------------------------------------------------------------------------------------------------------------------------------------------------------------------------------------------------------------------------------------------------------------------------------------------------------------------------------------------------------------------------------------------------------------------------------------------------------------------------------------------------------------------------------------------------------------------------------------------------------------------------------------------------------------------------------------------------------------------------------------------------------------------------------------------------------------------------------------------------------------------------------------------------------------------------------------------------------------------------------------------------------------------------------------------------------------------------------------------------------------------------------------------------------------------------------------------------------------------------------------------------------------------------------------------------------------------------------------------------------------------------------------------------------------------------------------------------------------------------------------------------------------------------------------------------------------------------------------------------------------------------------------------------------------------------------------------------------------------------------------------------------------------------------------------------------------------------------------------------------------------------------------------------------------------------------------------------------------------------------------------------------------------------------------------------------------------------------------------------------------------------------------------------------------------------------------------------------------------------------------------------------------------------------------------------------------------------------------------------------|-------------------------------------------------------------------------------------------------------------------------------------------------------------------------|-------------------------------------------------------------------------------------------------------------------------------------------------------------------|--------------------------------------------------------------------------------------------|--------------------------------------------------------------------------------------------------------------------------|
|                                                                                 |                                                                                                                                                                                                                                         |                                                                                                                                                                                                                                                     | 200mn                                                                                                                                                                                                        | h feather edged<br>n high metal rail<br>structure - refo                                                                                                                                                                                                             | ing                                                                                                                                                                                                                                                                                                                                                                                                                                                                                                                                                                                                                                                                                                                                                                                                                                                                                                                                                                                                                                                                                                                                                                                                                                                                                                                                                                                                                                                                                                                                                                                                                                                                                                                                                                                                                                                                                                                                                                                                                                                                                                                                                                                                                                                                                                                                                                                                                                                                                                                            | rs deta                                                                                                                                                                 | ıls                                                                                                                                                               |                                                                                            |                                                                                                                          |
|                                                                                 |                                                                                                                                                                                                                                         | Ma<br>Se                                                                                                                                                                                                                                            | aın ent<br>econda                                                                                                                                                                                            | y treatment lay<br>rance door<br>ary entrance do<br>personnel gate                                                                                                                                                                                                   | or                                                                                                                                                                                                                                                                                                                                                                                                                                                                                                                                                                                                                                                                                                                                                                                                                                                                                                                                                                                                                                                                                                                                                                                                                                                                                                                                                                                                                                                                                                                                                                                                                                                                                                                                                                                                                                                                                                                                                                                                                                                                                                                                                                                                                                                                                                                                                                                                                                                                                                                             |                                                                                                                                                                         |                                                                                                                                                                   | ormatic                                                                                    | pri                                                                                                                      |
| Surface \$ foul water<br>easement position shown<br>hatched                     | <ul> <li>Lockable personnel gate (to match main fence)</li> <li>Planning Boundary Line</li> <li>Proposed landscaping (indicative only refer to separate landscaping plan for further details)</li> <li>Refuse and recycling:</li> </ul> |                                                                                                                                                                                                                                                     |                                                                                                                                                                                                              |                                                                                                                                                                                                                                                                      |                                                                                                                                                                                                                                                                                                                                                                                                                                                                                                                                                                                                                                                                                                                                                                                                                                                                                                                                                                                                                                                                                                                                                                                                                                                                                                                                                                                                                                                                                                                                                                                                                                                                                                                                                                                                                                                                                                                                                                                                                                                                                                                                                                                                                                                                                                                                                                                                                                                                                                                                |                                                                                                                                                                         |                                                                                                                                                                   |                                                                                            |                                                                                                                          |
| Reconstruct existing footpath along site frontage. Currently indicated as 900mm | o permanent paved area.<br>to bin storage area                                                                                                                                                                                          |                                                                                                                                                                                                                                                     |                                                                                                                                                                                                              |                                                                                                                                                                                                                                                                      |                                                                                                                                                                                                                                                                                                                                                                                                                                                                                                                                                                                                                                                                                                                                                                                                                                                                                                                                                                                                                                                                                                                                                                                                                                                                                                                                                                                                                                                                                                                                                                                                                                                                                                                                                                                                                                                                                                                                                                                                                                                                                                                                                                                                                                                                                                                                                                                                                                                                                                                                |                                                                                                                                                                         |                                                                                                                                                                   |                                                                                            |                                                                                                                          |
| verge and 2000mm wide footpath                                                  |                                                                                                                                                                                                                                         |                                                                                                                                                                                                                                                     | Isting                                                                                                                                                                                                       | vegetation                                                                                                                                                                                                                                                           |                                                                                                                                                                                                                                                                                                                                                                                                                                                                                                                                                                                                                                                                                                                                                                                                                                                                                                                                                                                                                                                                                                                                                                                                                                                                                                                                                                                                                                                                                                                                                                                                                                                                                                                                                                                                                                                                                                                                                                                                                                                                                                                                                                                                                                                                                                                                                                                                                                                                                                                                |                                                                                                                                                                         |                                                                                                                                                                   |                                                                                            |                                                                                                                          |
| verge and 2000mm wide footpath                                                  |                                                                                                                                                                                                                                         | House Type                                                                                                                                                                                                                                          |                                                                                                                                                                                                              | Occupancy                                                                                                                                                                                                                                                            | Buld Format                                                                                                                                                                                                                                                                                                                                                                                                                                                                                                                                                                                                                                                                                                                                                                                                                                                                                                                                                                                                                                                                                                                                                                                                                                                                                                                                                                                                                                                                                                                                                                                                                                                                                                                                                                                                                                                                                                                                                                                                                                                                                                                                                                                                                                                                                                                                                                                                                                                                                                                    |                                                                                                                                                                         | GIA                                                                                                                                                               | No.                                                                                        | %                                                                                                                        |
| verge and 2000mm wide footpath                                                  |                                                                                                                                                                                                                                         | Ноизе Туре                                                                                                                                                                                                                                          |                                                                                                                                                                                                              | Occupancy                                                                                                                                                                                                                                                            |                                                                                                                                                                                                                                                                                                                                                                                                                                                                                                                                                                                                                                                                                                                                                                                                                                                                                                                                                                                                                                                                                                                                                                                                                                                                                                                                                                                                                                                                                                                                                                                                                                                                                                                                                                                                                                                                                                                                                                                                                                                                                                                                                                                                                                                                                                                                                                                                                                                                                                                                | ft²                                                                                                                                                                     | m²                                                                                                                                                                |                                                                                            |                                                                                                                          |
| verge and 2000mm wide footpath                                                  |                                                                                                                                                                                                                                         |                                                                                                                                                                                                                                                     |                                                                                                                                                                                                              |                                                                                                                                                                                                                                                                      | Buld Format<br>Semi Detached<br>Semi Detached                                                                                                                                                                                                                                                                                                                                                                                                                                                                                                                                                                                                                                                                                                                                                                                                                                                                                                                                                                                                                                                                                                                                                                                                                                                                                                                                                                                                                                                                                                                                                                                                                                                                                                                                                                                                                                                                                                                                                                                                                                                                                                                                                                                                                                                                                                                                                                                                                                                                                  |                                                                                                                                                                         |                                                                                                                                                                   | - No.<br>8<br>10                                                                           | %<br>44.4%<br>55.6%                                                                                                      |
| verge and 2000mm wide footpath                                                  |                                                                                                                                                                                                                                         | House Type<br>Holt                                                                                                                                                                                                                                  |                                                                                                                                                                                                              | Occupancy<br>2 Bed 4 persons<br>3 Bed 5 persons                                                                                                                                                                                                                      | Semı Detached                                                                                                                                                                                                                                                                                                                                                                                                                                                                                                                                                                                                                                                                                                                                                                                                                                                                                                                                                                                                                                                                                                                                                                                                                                                                                                                                                                                                                                                                                                                                                                                                                                                                                                                                                                                                                                                                                                                                                                                                                                                                                                                                                                                                                                                                                                                                                                                                                                                                                                                  | ft²<br>872                                                                                                                                                              | m²<br>81.0                                                                                                                                                        | 8                                                                                          | 44.4%                                                                                                                    |
| verge and 2000mm wide footpath                                                  |                                                                                                                                                                                                                                         | House Type<br>Holt<br>Dalby<br>TOTAL                                                                                                                                                                                                                | Acres                                                                                                                                                                                                        | Occupancy<br>2 Bed 4 persons<br>3 Bed 5 persons<br>Hectares                                                                                                                                                                                                          | Semı Detached                                                                                                                                                                                                                                                                                                                                                                                                                                                                                                                                                                                                                                                                                                                                                                                                                                                                                                                                                                                                                                                                                                                                                                                                                                                                                                                                                                                                                                                                                                                                                                                                                                                                                                                                                                                                                                                                                                                                                                                                                                                                                                                                                                                                                                                                                                                                                                                                                                                                                                                  | ft²<br>872<br>872                                                                                                                                                       | m²<br>81.0<br>81.0                                                                                                                                                | 8                                                                                          | 44.4%<br>55.6%                                                                                                           |
| verge and 2000mm wide footpath                                                  |                                                                                                                                                                                                                                         | House Type<br>Holt<br>Dalby<br>TOTAL<br>SITE AREA<br>(GROSS)                                                                                                                                                                                        | Acres<br>1,22                                                                                                                                                                                                | Occupancy<br>2 Bed 4 persons<br>3 Bed 5 persons<br>Hectares<br>0.49                                                                                                                                                                                                  | Semı Detached                                                                                                                                                                                                                                                                                                                                                                                                                                                                                                                                                                                                                                                                                                                                                                                                                                                                                                                                                                                                                                                                                                                                                                                                                                                                                                                                                                                                                                                                                                                                                                                                                                                                                                                                                                                                                                                                                                                                                                                                                                                                                                                                                                                                                                                                                                                                                                                                                                                                                                                  | ft²<br>872<br>872                                                                                                                                                       | m²<br>81.0<br>81.0                                                                                                                                                | 8                                                                                          | 44.4%<br>55.6%                                                                                                           |
| verge and 2000mm wide footpath                                                  | SIT                                                                                                                                                                                                                                     | House Type<br>Holt<br>Dalby<br>TOTAL<br>SITE AREA<br>(GROSS)<br>TE AREA (NET)                                                                                                                                                                       | Acres<br>1.22<br>1.22                                                                                                                                                                                        | Occupancy<br>2 Bed 4 persons<br>3 Bed 5 persons<br>Hectares<br>0.49<br>0.49                                                                                                                                                                                          | Semı Detached                                                                                                                                                                                                                                                                                                                                                                                                                                                                                                                                                                                                                                                                                                                                                                                                                                                                                                                                                                                                                                                                                                                                                                                                                                                                                                                                                                                                                                                                                                                                                                                                                                                                                                                                                                                                                                                                                                                                                                                                                                                                                                                                                                                                                                                                                                                                                                                                                                                                                                                  | ft²<br>872<br>872                                                                                                                                                       | m <sup>2</sup><br>81.0<br>81.0<br>1458                                                                                                                            | 8<br>10<br>18                                                                              | 44.4%<br>55.6%<br>100.0%                                                                                                 |
| verge and 2000mm wide footpath                                                  | SIT                                                                                                                                                                                                                                     | House Type<br>Holt<br>Dalby<br>TOTAL<br>SITE AREA<br>(GROSS)                                                                                                                                                                                        | Acres<br>1,22                                                                                                                                                                                                | Occupancy<br>2 Bed 4 persons<br>3 Bed 5 persons<br>Hectares<br>0.49                                                                                                                                                                                                  | Semı Detached                                                                                                                                                                                                                                                                                                                                                                                                                                                                                                                                                                                                                                                                                                                                                                                                                                                                                                                                                                                                                                                                                                                                                                                                                                                                                                                                                                                                                                                                                                                                                                                                                                                                                                                                                                                                                                                                                                                                                                                                                                                                                                                                                                                                                                                                                                                                                                                                                                                                                                                  | ft²<br>872<br>872                                                                                                                                                       | m²<br>81.0<br>81.0                                                                                                                                                | 8                                                                                          | 44.4%<br>55.6%                                                                                                           |
|                                                                                 | SIT                                                                                                                                                                                                                                     | House Type<br>Holt<br>Dalby<br>TOTAL<br>SITE AREA<br>(GROSS)<br>TE AREA (NET)<br>INIT DENSITY                                                                                                                                                       | Acres<br>1.22<br>1.22<br>15<br>36                                                                                                                                                                            | Occupancy<br>2 Bed 4 persons<br>3 Bed 5 persons<br>Hectares<br>0.49<br>0.49<br>Units/Acre                                                                                                                                                                            | Semi Detached<br>Semi Detached                                                                                                                                                                                                                                                                                                                                                                                                                                                                                                                                                                                                                                                                                                                                                                                                                                                                                                                                                                                                                                                                                                                                                                                                                                                                                                                                                                                                                                                                                                                                                                                                                                                                                                                                                                                                                                                                                                                                                                                                                                                                                                                                                                                                                                                                                                                                                                                                                                                                                                 | ft²<br>872<br>872<br>15696                                                                                                                                              | m <sup>2</sup><br>81.0<br>1458<br>AREA<br>DENSITY                                                                                                                 | 8<br>10<br>18<br>12866                                                                     | 44.4%<br>55.6%<br>100.0%<br>ft <sup>2</sup> /acre                                                                        |
| Uldale Road                                                                     |                                                                                                                                                                                                                                         | House Type<br>Holt<br>Dalby<br>TOTAL<br>SITE AREA<br>(GROSS)<br>TE AREA (NET)<br>INIT DENSITY<br>(NET)<br>NOTE : THE RED LIN<br>CONFIRMATION. AL<br>TOPOGRAPHICAL S<br>THIS DRAWING IS T<br>THE TREE'S INDICAT<br>PROPOSED TREES /<br>This layout 1 | Acres<br>1.22<br>1.22<br>15<br>36<br>PF<br>LEINDICA<br>L LEGAL E<br>URVEY PF<br>O BE REA<br>LEGAL E<br>URVEY PF<br>O BE REA<br>LEGAL E<br>URVEY PF<br>O BE REA<br>LEGAL E<br>URVEY PF<br>O BE REA<br>S basec | Occupancy<br>2 Bed 4 persons<br>3 Bed 5 persons<br>Hectares<br>0.49<br>0.49<br>Units/Acre<br>Units/Hectare<br><b>COVISI</b><br>TES THE PROPOSED P<br>BOUNDARIES SHALL BI<br>ROVIDED BY A THIRD F<br>AD IN CONJUNCTION W<br>HIS DRAWING REPRESI<br>DSCAPING PROPOSALS | Semi Detached<br>Semi Detached<br>Semi Detached<br>ONAL<br>LANNING APPLICATIC<br>CONFIRMED BY TH<br>CONFIRMED BY | 15696<br>15696<br>15696<br>15696<br>15696<br>15696<br>15696<br>15696<br>15696<br>15696<br>15696<br>15696<br>15696<br>15696<br>15696<br>15696<br>15696<br>15696<br>15696 | m <sup>2</sup><br>81.0<br>81.0<br>1458<br>AREA<br>DENSITY<br>BUE<br>ARY AND IS<br>THIS DRAWN<br>ERING PROF<br>N THE TOPO<br>E ARCHITECT<br>ARCHITECT<br>ARCHITECT | 8<br>10<br>18<br>12866<br>2954<br>SUBJECT<br>NG IS BAS<br>OSALS.<br>SURVEY P<br>TS' PROPOS | 44.4%<br>55.6%<br>100.0%<br>ft <sup>2</sup> / acre<br>m <sup>2</sup> / hectare<br>TO<br>ED ON A<br>ROVIDED. FOR<br>SALS. |

| Rev Details |                                                                                                            | Date  | By Chk |  |  |  |  |  |  |  |
|-------------|------------------------------------------------------------------------------------------------------------|-------|--------|--|--|--|--|--|--|--|
| DATE        | 01.11.19                                                                                                   | DRAWN | H51    |  |  |  |  |  |  |  |
| SCALE       | 1:500@A2                                                                                                   | СНК   | H51    |  |  |  |  |  |  |  |
| Mead        | Meadow Road, Mirehouse                                                                                     |       |        |  |  |  |  |  |  |  |
|             | Site Block Plan                                                                                            |       |        |  |  |  |  |  |  |  |
| Dwg No      | wg No H51-1027-003                                                                                         |       |        |  |  |  |  |  |  |  |
|             | Home Group <sup>®</sup>                                                                                    |       |        |  |  |  |  |  |  |  |
|             | Digital Media Centre   County Way   5.Yorkshire   570 2JW<br>Tel: +44 (0) 1226 720700   Design@hve51.co.uk |       |        |  |  |  |  |  |  |  |