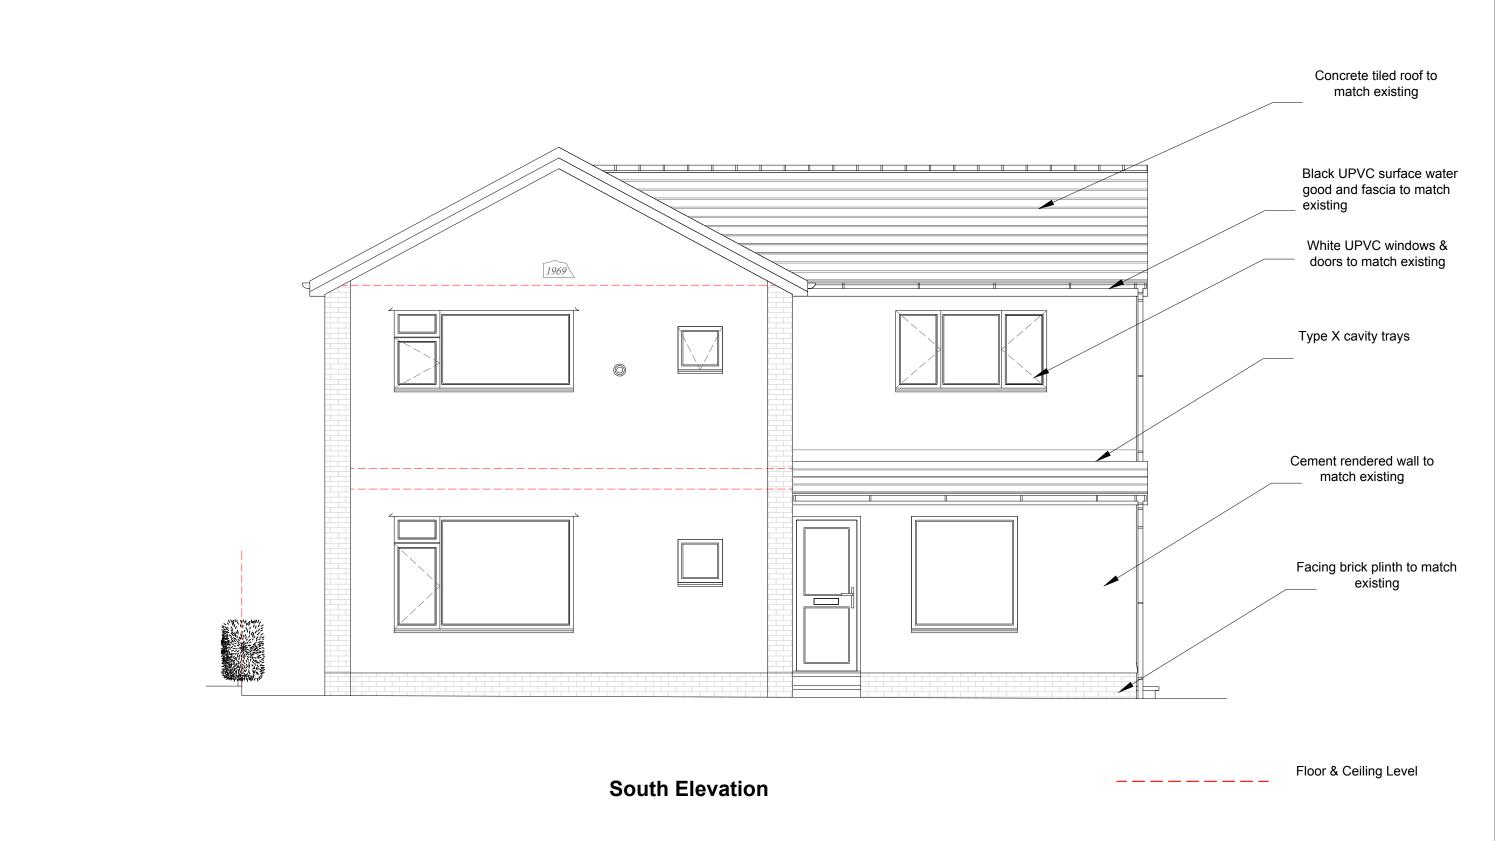

| Mickledore, Drigg Road, Seascale<br>Cumbria CA20 1NX                |                                                                     |                                                                                     |
|---------------------------------------------------------------------|---------------------------------------------------------------------|-------------------------------------------------------------------------------------|
| Proposed Two Storey Side Extension<br>Proposed South Elevation Plan |                                                                     |                                                                                     |
| MDR-CL-004                                                          | Rev                                                                 | -                                                                                   |
| 1/50                                                                | Date                                                                | 30th Jan 2021                                                                       |
| Mr & Mrs Lafferty                                                   |                                                                     | A3 Papersize                                                                        |
|                                                                     | Cumbria CA20<br>Proposed Two<br>Proposed Sour<br>MDR-CL-004<br>1/50 | Cumbria CA20 1NXProposed Two Storey SiProposed South ElevationMDR-CL-004Rev1/50Date |