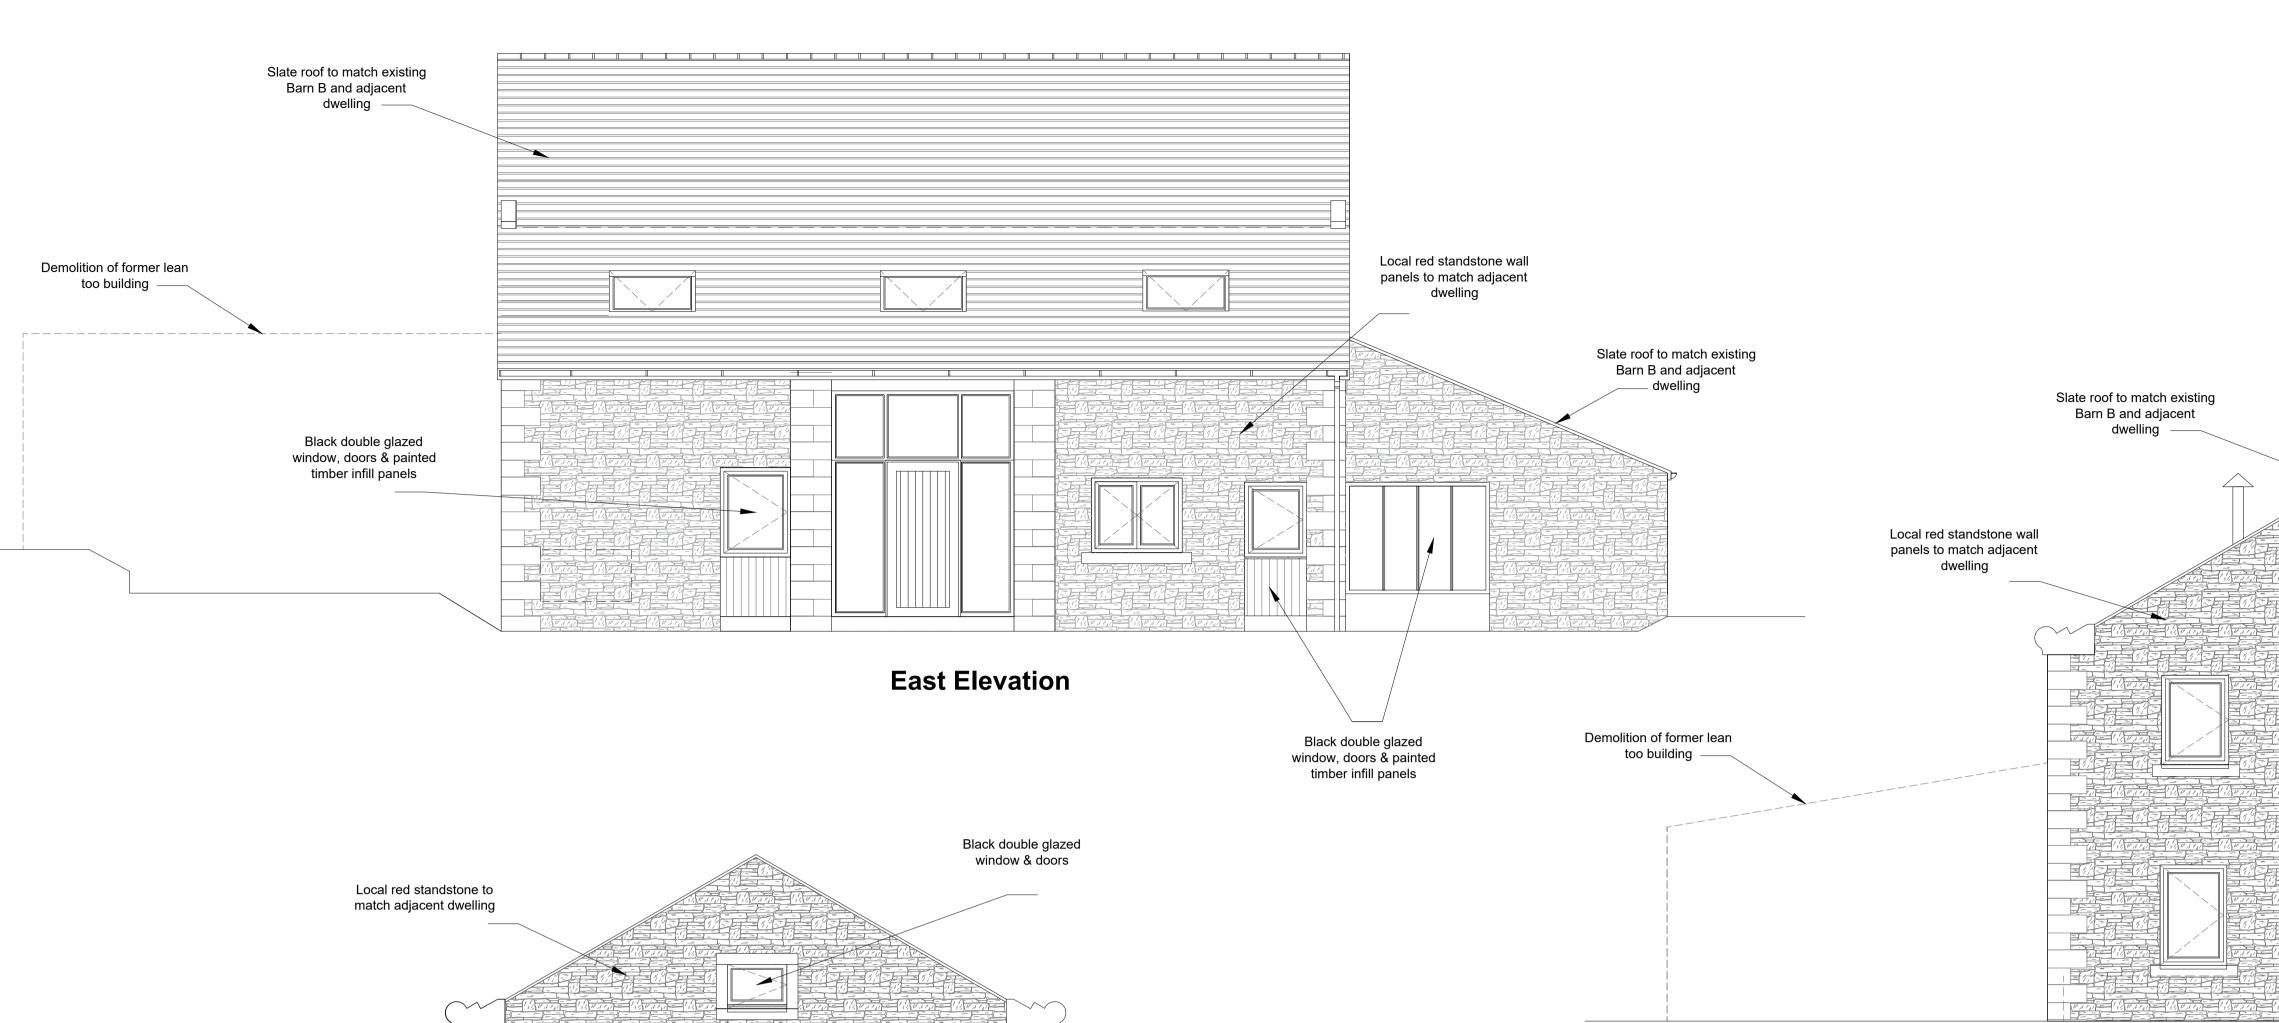

Local red standstone wall panels to match adjacent dwelling

North Elev

West Elevation

|                                       | $\sim$                                    |
|---------------------------------------|-------------------------------------------|
|                                       |                                           |
|                                       |                                           |
|                                       | (1) (1) (1) (1) (1) (1) (1) (1) (1) (1)   |
|                                       |                                           |
|                                       |                                           |
|                                       |                                           |
|                                       |                                           |
|                                       | (Menzar (Menzar (Menzar (Menzar )         |
| vation                                |                                           |
|                                       |                                           |
|                                       |                                           |
|                                       |                                           |
|                                       |                                           |
|                                       |                                           |
|                                       |                                           |
| Black double glazed                   |                                           |
|                                       |                                           |
| Black double glazed                   | Demolition of former lean<br>too building |
| Black double glazed                   |                                           |
| Black double glazed                   |                                           |
| Black double glazed<br>window & doors |                                           |
| Black double glazed                   |                                           |
| Black double glazed<br>window & doors |                                           |
| Black double glazed<br>window & doors |                                           |
| Black double glazed<br>window & doors |                                           |