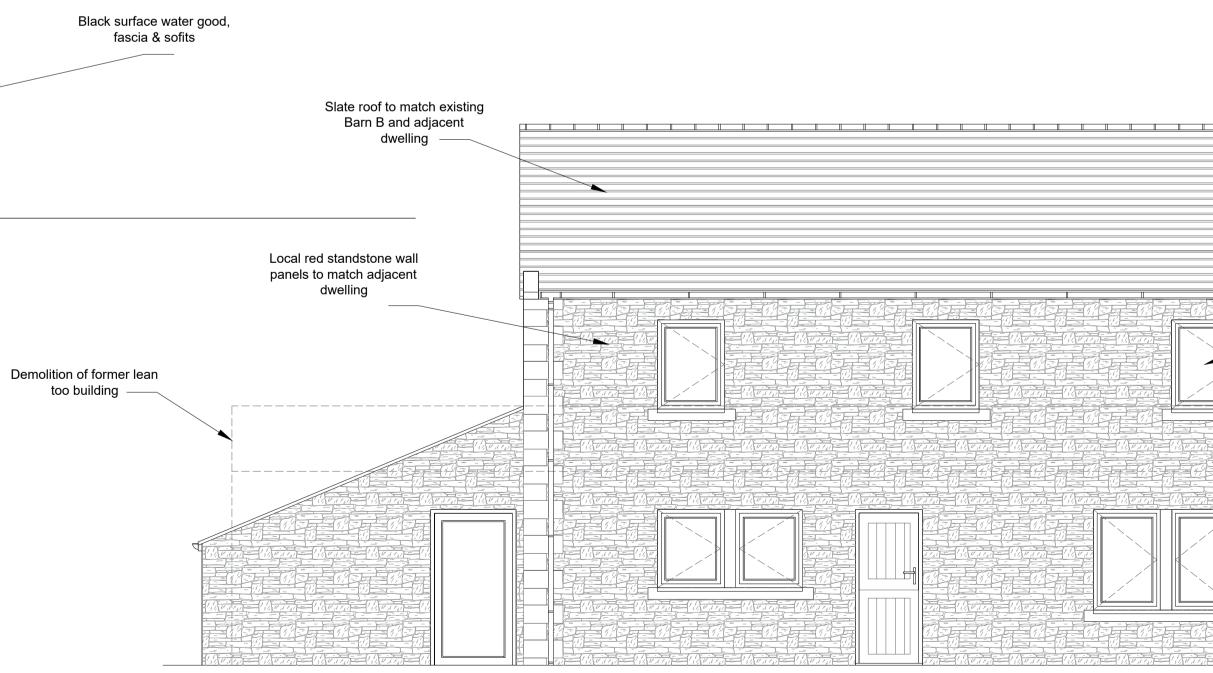

Local red standstone wall panels to match adjacent dwelling

North Elev

West Elevation

|                                       | $\sim$                                    |
|---------------------------------------|-------------------------------------------|
|                                       |                                           |
|                                       |                                           |
|                                       | (1) (1) (1) (1) (1) (1) (1) (1) (1) (1)   |
|                                       |                                           |
|                                       |                                           |
|                                       |                                           |
|                                       |                                           |
|                                       | (Menzar (Menzar (Menzar (Menzar )         |
| vation                                |                                           |
|                                       |                                           |
|                                       |                                           |
|                                       |                                           |
|                                       |                                           |
|                                       |                                           |
|                                       |                                           |
| Black double glazed                   |                                           |
|                                       |                                           |
| Black double glazed                   | Demolition of former lean<br>too building |
| Black double glazed                   |                                           |
| Black double glazed                   |                                           |
| Black double glazed<br>window & doors |                                           |
| Black double glazed                   |                                           |
| Black double glazed<br>window & doors |                                           |
| Black double glazed<br>window & doors |                                           |
| Black double glazed<br>window & doors |                                           |