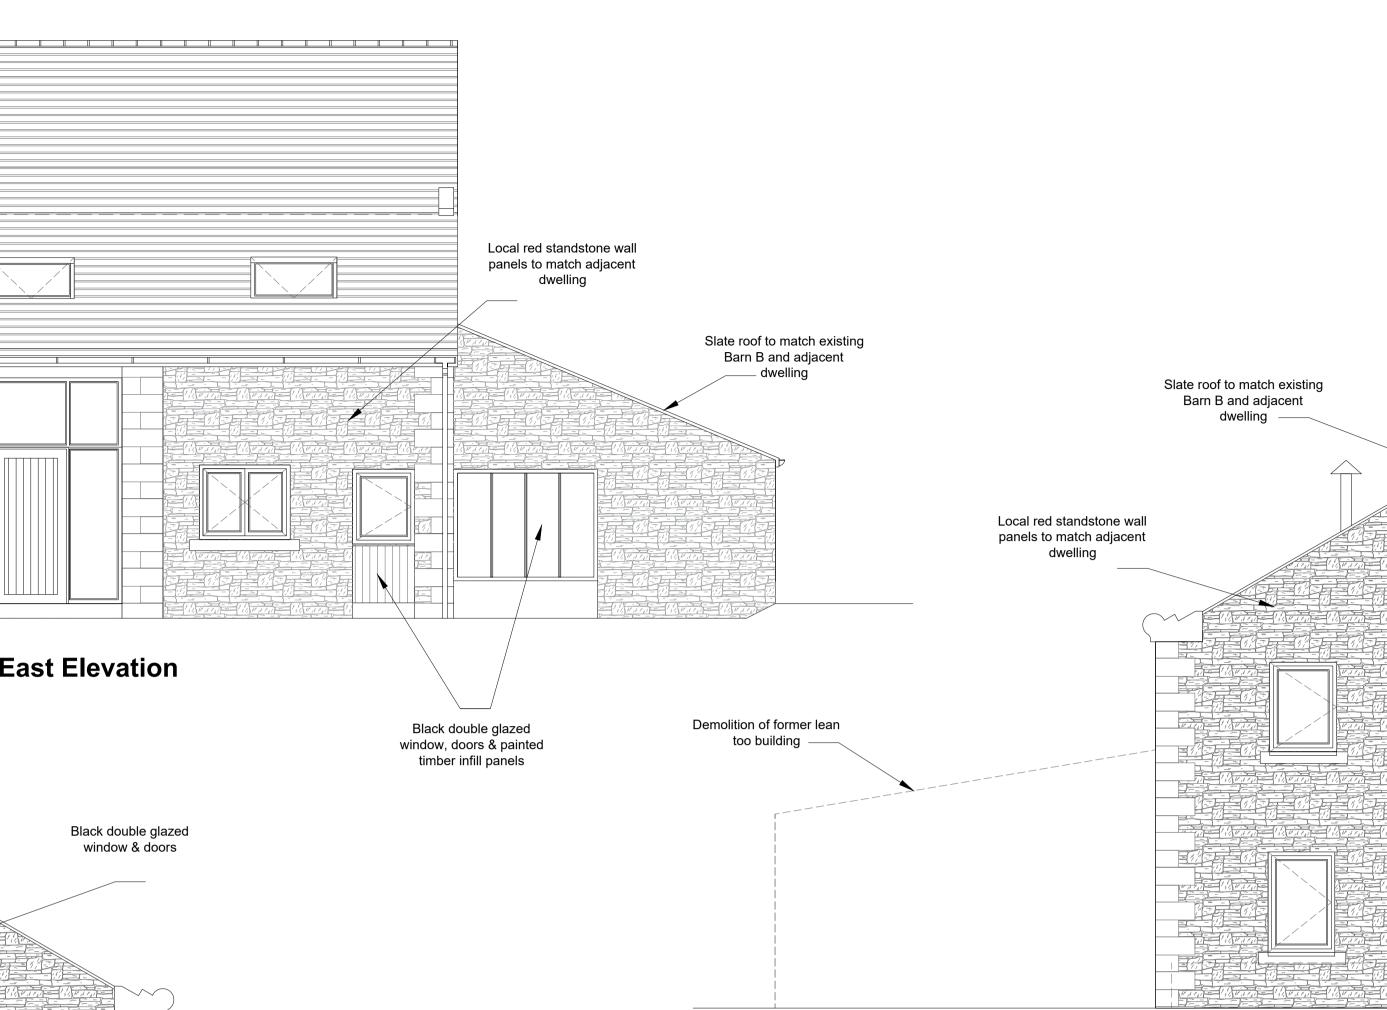

Local red standstone wall panels to match adjacent dwelling

North Elev

West Elevation

|                                       | $\sim$                                    |
|---------------------------------------|-------------------------------------------|
|                                       |                                           |
|                                       |                                           |
|                                       | (1) (1) (1) (1) (1) (1) (1) (1) (1) (1)   |
|                                       |                                           |
|                                       |                                           |
|                                       |                                           |
|                                       |                                           |
|                                       | (Menzar (Menzar (Menzar (Menzar )         |
| vation                                |                                           |
|                                       |                                           |
|                                       |                                           |
|                                       |                                           |
|                                       |                                           |
|                                       |                                           |
|                                       |                                           |
| Black double glazed                   |                                           |
|                                       |                                           |
| Black double glazed                   | Demolition of former lean<br>too building |
| Black double glazed                   |                                           |
| Black double glazed                   |                                           |
| Black double glazed<br>window & doors |                                           |
| Black double glazed                   |                                           |
| Black double glazed<br>window & doors |                                           |
| Black double glazed<br>window & doors |                                           |
| Black double glazed<br>window & doors |                                           |