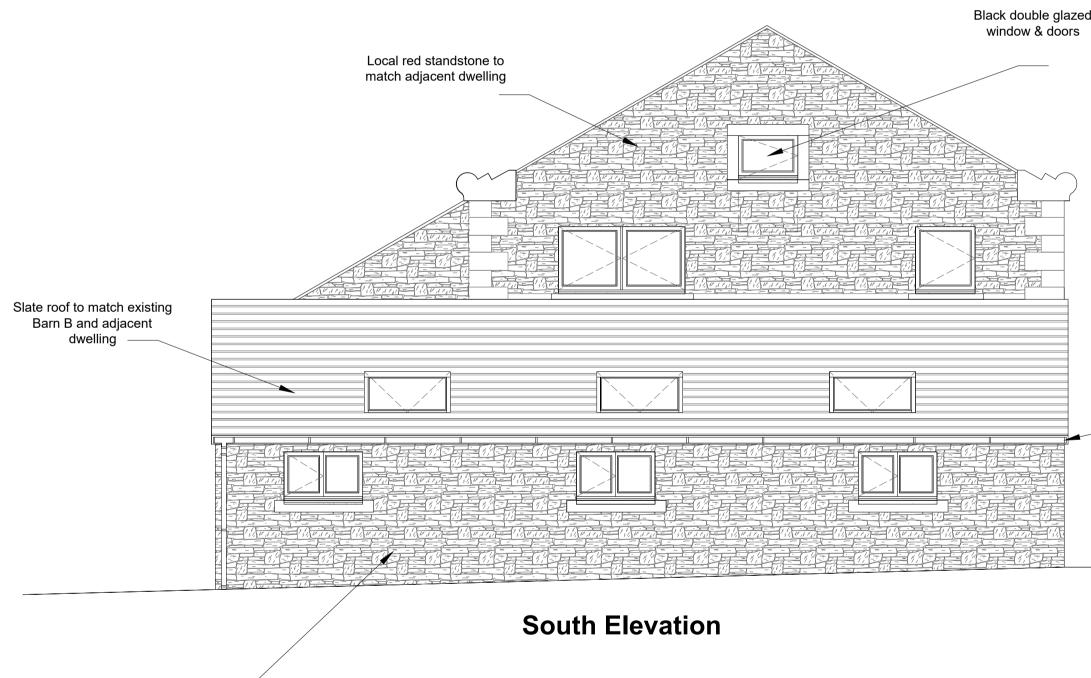

Local red standstone wall panels to match adjacent dwelling

North Elev

West Elevation

|                                       | $\sim$                                    |
|---------------------------------------|-------------------------------------------|
|                                       |                                           |
|                                       |                                           |
|                                       | (1) (1) (1) (1) (1) (1) (1) (1) (1) (1)   |
|                                       |                                           |
|                                       |                                           |
|                                       |                                           |
|                                       |                                           |
|                                       | (Menzar (Menzar (Menzar (Menzar )         |
| vation                                |                                           |
|                                       |                                           |
|                                       |                                           |
|                                       |                                           |
|                                       |                                           |
|                                       |                                           |
|                                       |                                           |
| Black double glazed                   |                                           |
|                                       |                                           |
| Black double glazed                   | Demolition of former lean<br>too building |
| Black double glazed                   |                                           |
| Black double glazed                   |                                           |
| Black double glazed<br>window & doors |                                           |
| Black double glazed                   |                                           |
| Black double glazed<br>window & doors |                                           |
| Black double glazed<br>window & doors |                                           |
| Black double glazed<br>window & doors |                                           |