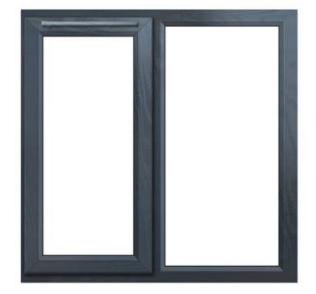

## FOR PLOTS 263 TO 280 INCLUSIVE $\underline{\text{ONLY}}$

PVCu WINDOW GREY

**GREY FACING BRICKS** 

RENDER – LIGHT GREY SMOOTH RENDER

GREY COMPOSITE FRONT DOOR

GARAGE DOOR