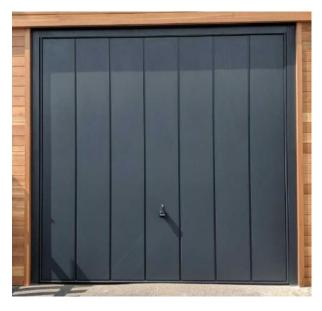

#### COLOURED COMPOSITE FRONT DOOR

PVCu PATIO DOOR – WHITE

GARAGE DOOR

FLAT CONCRETE TILE WITH BLACK PVCu FASCIAS, GUTTERS & DOWNPIPE

GREY PROFILED CONCRETE ROOF TILE

## FOR PLOTS 263 TO 280 INCLUSIVE $\underline{\text{ONLY}}$

PVCu WINDOW GREY

**GREY FACING BRICKS** 

RENDER – LIGHT GREY SMOOTH RENDER

GREY COMPOSITE FRONT DOOR

GARAGE DOOR