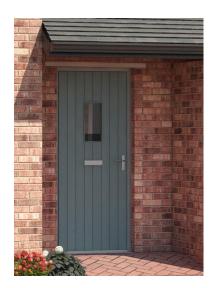

#### COLOURED COMPOSITE FRONT DOOR

PVCu PATIO DOOR – WHITE

GARAGE DOOR

FLAT CONCRETE TILE WITH BLACK PVCu FASCIAS, GUTTERS & DOWNPIPE

GREY PROFILED CONCRETE ROOF TILE