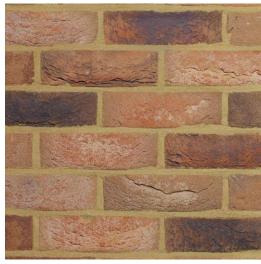

# **MATERIAL SAMPLES**

BLOCK PAVIOR – BRINDLE (DRIVES)

PAVING FLAGS 600X600mm - NATURAL

TARMACADAM ROAD & FOOTPATH

RED FACING BRICKS

**BUFF FACING BRICKS** 