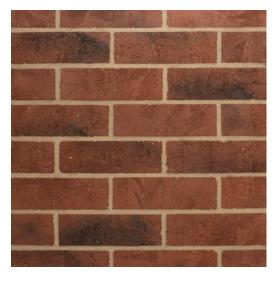

# **MATERIAL SAMPLES**

BLOCK PAVIOR – BRINDLE (DRIVES)

PAVING FLAGS 600X600mm - NATURAL

TARMACADAM ROAD & FOOTPATH

RED FACING BRICKS

**BUFF FACING BRICKS** 