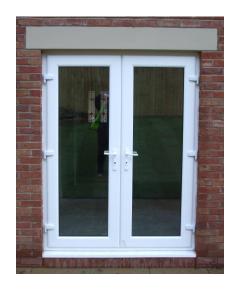

#### COLOURED COMPOSITE FRONT DOOR

PVCu PATIO DOOR – WHITE

GARAGE DOOR

FLAT CONCRETE TILE WITH BLACK PVCu FASCIAS, GUTTERS & DOWNPIPE

GREY PROFILED CONCRETE ROOF TILE