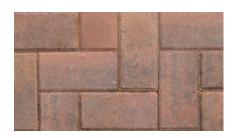

# **MATERIAL SAMPLES**

BLOCK PAVIOR – BRINDLE (DRIVES)

PAVING FLAGS 600X600mm - NATURAL

TARMACADAM ROAD & FOOTPATH

RED FACING BRICKS

**BUFF FACING BRICKS** 