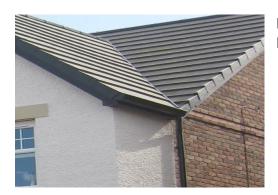

#### COLOURED COMPOSITE FRONT DOOR

PVCu PATIO DOOR – WHITE

GARAGE DOOR

FLAT CONCRETE TILE WITH BLACK PVCu FASCIAS, GUTTERS & DOWNPIPE

GREY PROFILED CONCRETE ROOF TILE