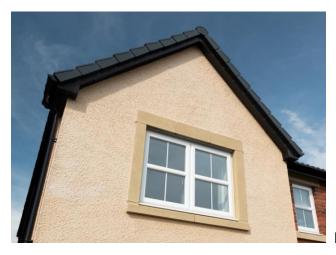

#### TUMBLED RED SANDSTONE MIX WITH MARIGOLD MORTAR

RENDER - COLOUR 'YORK'

RED CAST CONCRETE HEADS AND CILLS

BUFF CAST CONCRETE HEADS AND CILLS

### PVCu WINDOW WHITE

#### COLOURED COMPOSITE FRONT DOOR

PVCu PATIO DOOR – WHITE

GARAGE DOOR

FLAT CONCRETE TILE WITH BLACK PVCu FASCIAS, GUTTERS & DOWNPIPE

GREY PROFILED CONCRETE ROOF TILE