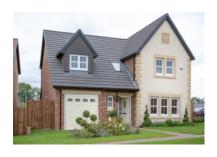

# **Edgehill Park Phase 3**

# **MATERIAL SAMPLES**



BLOCK PAVIOR – BRINDLE (DRIVES)



PAVING FLAGS 600X600mm - NATURAL



TARMACADAM ROAD & FOOTPATH



RED FACING BRICKS



**BUFF FACING BRICKS** 

#### TUMBLED RED SANDSTONE MIX WITH MARIGOLD MORTAR





RENDER - COLOUR 'YORK'



RED CAST CONCRETE HEADS AND CILLS



BUFF CAST CONCRETE HEADS AND CILLS



### PVCu WINDOW WHITE



#### COLOURED COMPOSITE FRONT DOOR



PVCu PATIO DOOR – WHITE



GARAGE DOOR



FLAT CONCRETE TILE WITH BLACK PVCu FASCIAS, GUTTERS & DOWNPIPE



GREY PROFILED CONCRETE ROOF TILE

## FOR PLOTS 263 TO 280 INCLUSIVE $\underline{\text{ONLY}}$



PVCu WINDOW GREY



**GREY FACING BRICKS** 



RENDER – LIGHT GREY SMOOTH RENDER



GREY COMPOSITE FRONT DOOR



GARAGE DOOR