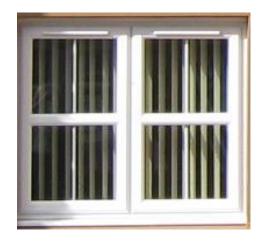

# **Edgehill Park Phase 3**

# **MATERIAL SAMPLES**



BLOCK PAVIOR – BRINDLE (DRIVES)



PAVING FLAGS 600X600mm - NATURAL



TARMACADAM ROAD & FOOTPATH



RED FACING BRICKS



**BUFF FACING BRICKS** 

#### TUMBLED RED SANDSTONE MIX WITH MARIGOLD MORTAR





RENDER - COLOUR 'YORK'



RED CAST CONCRETE HEADS AND CILLS



BUFF CAST CONCRETE HEADS AND CILLS



### PVCu WINDOW WHITE



#### COLOURED COMPOSITE FRONT DOOR



PVCu PATIO DOOR – WHITE



GARAGE DOOR



FLAT CONCRETE TILE WITH BLACK PVCu FASCIAS, GUTTERS & DOWNPIPE



GREY PROFILED CONCRETE ROOF TILE

## FOR PLOTS 263 TO 280 INCLUSIVE $\underline{\text{ONLY}}$



PVCu WINDOW GREY



**GREY FACING BRICKS** 



RENDER – LIGHT GREY SMOOTH RENDER



GREY COMPOSITE FRONT DOOR



GARAGE DOOR