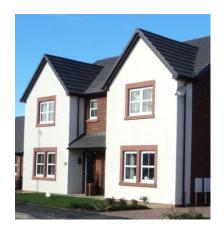

# **MATERIAL SAMPLES**

BLOCK PAVIOR – BRINDLE (DRIVES)

PAVING FLAGS 600X600mm - NATURAL

TARMACADAM ROAD & FOOTPATH

RED FACING BRICKS

**BUFF FACING BRICKS** 

#### COLOURED COMPOSITE FRONT DOOR

PVCu PATIO DOOR – WHITE

GARAGE DOOR

FLAT CONCRETE TILE WITH BLACK PVCu FASCIAS, GUTTERS & DOWNPIPE

GREY PROFILED CONCRETE ROOF TILE