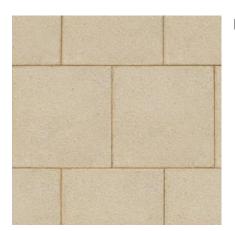

# **MATERIAL SAMPLES**

BLOCK PAVIOR – BRINDLE (DRIVES)

PAVING FLAGS 600X600mm - NATURAL

TARMACADAM ROAD & FOOTPATH

RED FACING BRICKS

**BUFF FACING BRICKS** 