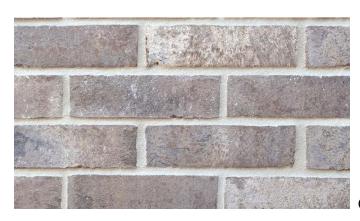

# **MATERIAL SAMPLES**

BLOCK PAVIOR – BRINDLE (DRIVES)

PAVING FLAGS 600X600mm - NATURAL

TARMACADAM ROAD & FOOTPATH

RED FACING BRICKS

**BUFF FACING BRICKS** 

#### TUMBLED RED SANDSTONE MIX WITH MARIGOLD MORTAR

RENDER - COLOUR 'YORK'

RED CAST CONCRETE HEADS AND CILLS

BUFF CAST CONCRETE HEADS AND CILLS