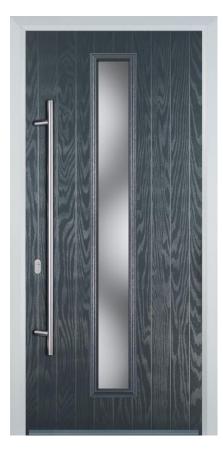

#### COLOURED COMPOSITE FRONT DOOR

PVCu PATIO DOOR – WHITE

GARAGE DOOR

FLAT CONCRETE TILE WITH BLACK PVCu FASCIAS, GUTTERS & DOWNPIPE

GREY PROFILED CONCRETE ROOF TILE

## FOR PLOTS 263 TO 280 INCLUSIVE $\underline{\text{ONLY}}$

PVCu WINDOW GREY

**GREY FACING BRICKS** 

RENDER – LIGHT GREY SMOOTH RENDER

GREY COMPOSITE FRONT DOOR

GARAGE DOOR