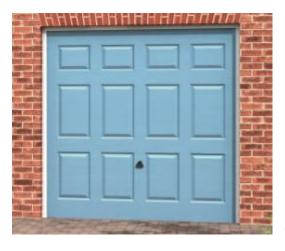

#### COLOURED COMPOSITE FRONT DOOR

PVCu PATIO DOOR – WHITE

GARAGE DOOR

FLAT CONCRETE TILE WITH BLACK PVCu FASCIAS, GUTTERS & DOWNPIPE

GREY PROFILED CONCRETE ROOF TILE