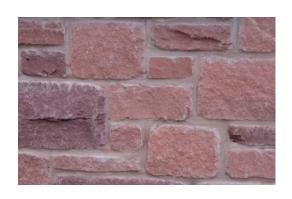

#### TUMBLED RED SANDSTONE MIX WITH MARIGOLD MORTAR

RENDER - COLOUR 'YORK'

RED CAST CONCRETE HEADS AND CILLS

BUFF CAST CONCRETE HEADS AND CILLS