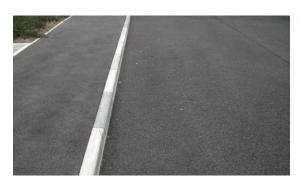

# **MATERIAL SAMPLES**

BLOCK PAVIOR – BRINDLE (DRIVES)

PAVING FLAGS 600X600mm - NATURAL

TARMACADAM ROAD & FOOTPATH

RED FACING BRICKS

**BUFF FACING BRICKS** 