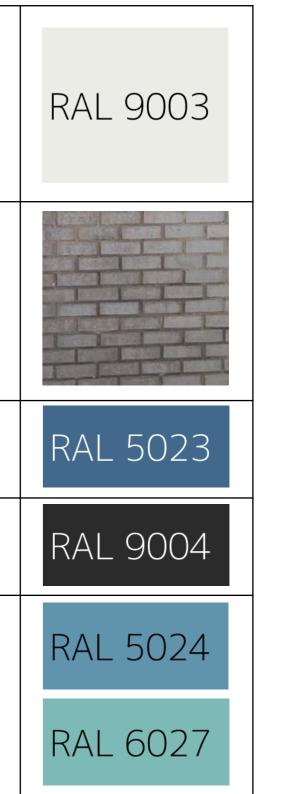

## Introduction

This report shows the samples and details of the materials to be used in the construction of the external surfaces of the West Cumberland Hospital Phase 2 construction.

| <ul> <li><b>01.</b> Concrete panel - Main Façade</li> <li>(FP McCann Ref: BYL 01)</li> <li>(RAL Match: RAL (Design) 060 60 05)</li> <li><i>Note: RAL matches are visual matches and are</i></li> </ul> |          | <b>05.</b> Metal Cladding Panels (EUROCLAD)<br>- RAL 9003 (Silver) (RAL to match Phase 1 plant<br>room cladding) |
|--------------------------------------------------------------------------------------------------------------------------------------------------------------------------------------------------------|----------|------------------------------------------------------------------------------------------------------------------|
| to be confirmed via pure paint samples.                                                                                                                                                                |          |                                                                                                                  |
| <b>02.</b> Recessed Concrete Panel<br>(FP McCann Ref: BYL 03)<br>(RAL Match: RAL 7010)                                                                                                                 |          | <b>06.</b> Brick Cladding – Blockleys BLACK SMOOTH BRICKS by MBH                                                 |
| <b>Note</b> : RAL matches are visual matches and are to be confirmed via pure paint samples.                                                                                                           |          | Mortar: Coloured Mortars by Marshalls<br>Ref: PM96                                                               |
| <b>03.</b> Concrete panel - Staircore<br>(FP McCann Ref: BYL 03)<br>(RAL Match: RAL 7010)                                                                                                              |          | <b>07.</b> Main Entrance Cladding –<br>RAL 5023                                                                  |
|                                                                                                                                                                                                        |          | <b>08.</b> Aluminium Louvre panel - RAL 9004                                                                     |
| <b>04.</b> Aluminium Curtain Walling / Windows /External Door                                                                                                                                          |          | <b>09.</b> Aluminium Window Spandrel Panels                                                                      |
| All Levels – Frames RAL 7021                                                                                                                                                                           | RAL 7021 | Level 03 Spandrel Panels - RAL 6027;<br>Level 04 Spandrel Panels - RAL 5024<br>To match Phase 1                  |