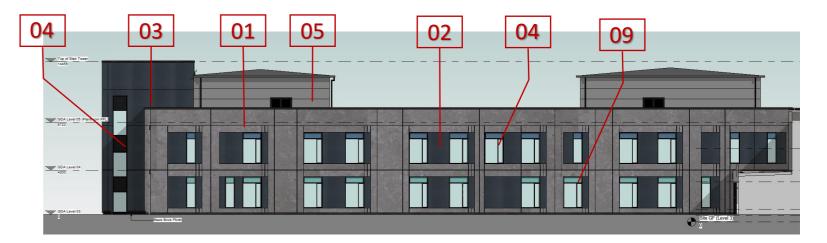

## Introduction

This report shows the samples and details of the materials to be used in the construction of the external surfaces of the West Cumberland Hospital Phase 2 construction.

| <ul> <li><b>01.</b> Concrete panel - Main Façade</li> <li>(FP McCann Ref: BYL 01)</li> <li>(RAL Match: RAL (Design) 060 60 05)</li> <li><i>Note: RAL matches are visual matches and are</i></li> </ul> |          | <b>05.</b> Metal Cladding Panels (EUROCLAD)<br>- RAL 9003 (Silver) (RAL to match Phase 1 plant<br>room cladding) |
|--------------------------------------------------------------------------------------------------------------------------------------------------------------------------------------------------------|----------|------------------------------------------------------------------------------------------------------------------|
| to be confirmed via pure paint samples.                                                                                                                                                                |          |                                                                                                                  |
| <b>02.</b> Recessed Concrete Panel<br>(FP McCann Ref: BYL 03)<br>(RAL Match: RAL 7010)                                                                                                                 |          | <b>06.</b> Brick Cladding – Blockleys BLACK SMOOTH BRICKS by MBH                                                 |
| <b>Note</b> : RAL matches are visual matches and are to be confirmed via pure paint samples.                                                                                                           |          | Mortar: Coloured Mortars by Marshalls<br>Ref: PM96                                                               |
| <b>03.</b> Concrete panel - Staircore<br>(FP McCann Ref: BYL 03)<br>(RAL Match: RAL 7010)                                                                                                              |          | <b>07.</b> Main Entrance Cladding –<br>RAL 5023                                                                  |
|                                                                                                                                                                                                        |          | <b>08.</b> Aluminium Louvre panel - RAL 9004                                                                     |
| <b>04.</b> Aluminium Curtain Walling / Windows /External Door                                                                                                                                          |          | <b>09.</b> Aluminium Window Spandrel Panels                                                                      |
| All Levels – Frames RAL 7021                                                                                                                                                                           | RAL 7021 | Level 03 Spandrel Panels - RAL 6027;<br>Level 04 Spandrel Panels - RAL 5024<br>To match Phase 1                  |

### Elevation B

**Elevation E** 

West Cumberland Hospital Materials Sample Board