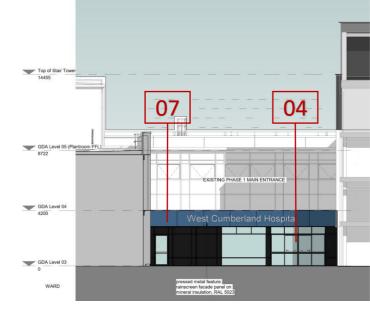

## Introduction

This report shows the samples and details of the materials to be used in the construction of the external surfaces of the West Cumberland Hospital Phase 2 construction.

| <ul> <li><b>01.</b> Concrete panel - Main Façade</li> <li>(FP McCann Ref: BYL 01)</li> <li>(RAL Match: RAL (Design) 060 60 05)</li> <li><i>Note: RAL matches are visual matches and are</i></li> </ul> |          | <b>05.</b> Metal Cladding Panels (EUROCLAD)<br>- RAL 9003 (Silver) (RAL to match Phase 1 plant<br>room cladding) |
|--------------------------------------------------------------------------------------------------------------------------------------------------------------------------------------------------------|----------|------------------------------------------------------------------------------------------------------------------|
| to be confirmed via pure paint samples.                                                                                                                                                                |          |                                                                                                                  |
| <b>02.</b> Recessed Concrete Panel<br>(FP McCann Ref: BYL 03)<br>(RAL Match: RAL 7010)                                                                                                                 |          | <b>06.</b> Brick Cladding – Blockleys BLACK SMOOTH BRICKS by MBH                                                 |
| <b>Note</b> : RAL matches are visual matches and are to be confirmed via pure paint samples.                                                                                                           |          | Mortar: Coloured Mortars by Marshalls<br>Ref: PM96                                                               |
| <b>03.</b> Concrete panel - Staircore<br>(FP McCann Ref: BYL 03)<br>(RAL Match: RAL 7010)                                                                                                              |          | <b>07.</b> Main Entrance Cladding –<br>RAL 5023                                                                  |
|                                                                                                                                                                                                        |          | <b>08.</b> Aluminium Louvre panel - RAL 9004                                                                     |
| <b>04.</b> Aluminium Curtain Walling / Windows /External Door                                                                                                                                          |          | <b>09.</b> Aluminium Window Spandrel Panels                                                                      |
| All Levels – Frames RAL 7021                                                                                                                                                                           | RAL 7021 | Level 03 Spandrel Panels - RAL 6027;<br>Level 04 Spandrel Panels - RAL 5024<br>To match Phase 1                  |

#### Concrete Panel Samples