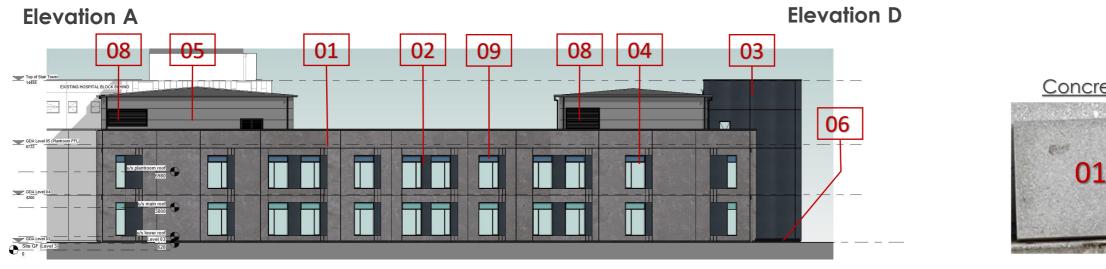

## Introduction

This report shows the samples and details of the materials to be used in the construction of the external surfaces of the West Cumberland Hospital Phase 2 construction.

| <ul> <li><b>01.</b> Concrete panel - Main Façade</li> <li>(FP McCann Ref: BYL 01)</li> <li>(RAL Match: RAL (Design) 060 60 05)</li> <li><i>Note: RAL matches are visual matches and are</i></li> </ul> |          | <b>05.</b> Metal Cladding Panels (EUROCLAD)<br>- RAL 9003 (Silver) (RAL to match Phase 1 plant<br>room cladding) |
|--------------------------------------------------------------------------------------------------------------------------------------------------------------------------------------------------------|----------|------------------------------------------------------------------------------------------------------------------|
| to be confirmed via pure paint samples.                                                                                                                                                                |          |                                                                                                                  |
| <b>02.</b> Recessed Concrete Panel<br>(FP McCann Ref: BYL 03)<br>(RAL Match: RAL 7010)                                                                                                                 |          | <b>06.</b> Brick Cladding – Blockleys BLACK SMOOTH BRICKS by MBH                                                 |
| <b>Note</b> : RAL matches are visual matches and are to be confirmed via pure paint samples.                                                                                                           |          | Mortar: Coloured Mortars by Marshalls<br>Ref: PM96                                                               |
| <b>03.</b> Concrete panel - Staircore<br>(FP McCann Ref: BYL 03)<br>(RAL Match: RAL 7010)                                                                                                              |          | <b>07.</b> Main Entrance Cladding –<br>RAL 5023                                                                  |
|                                                                                                                                                                                                        |          | <b>08.</b> Aluminium Louvre panel - RAL 9004                                                                     |
| <b>04.</b> Aluminium Curtain Walling / Windows /External Door                                                                                                                                          |          | <b>09.</b> Aluminium Window Spandrel Panels                                                                      |
| All Levels – Frames RAL 7021                                                                                                                                                                           | RAL 7021 | Level 03 Spandrel Panels - RAL 6027;<br>Level 04 Spandrel Panels - RAL 5024<br>To match Phase 1                  |

### 1.1 Elevations A, B, C, D & E