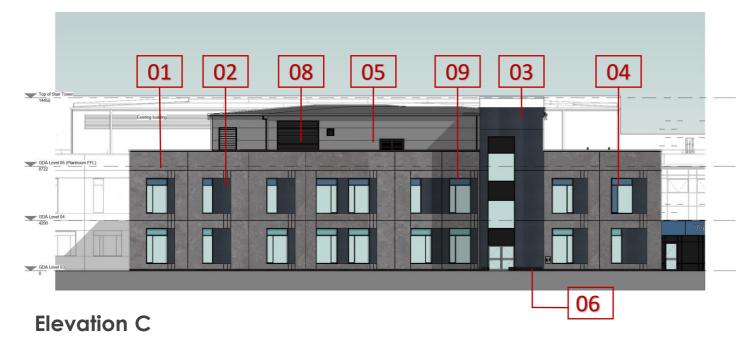

## Introduction

This report shows the samples and details of the materials to be used in the construction of the external surfaces of the West Cumberland Hospital Phase 2 construction.

| <ul> <li><b>01.</b> Concrete panel - Main Façade</li> <li>(FP McCann Ref: BYL 01)</li> <li>(RAL Match: RAL (Design) 060 60 05)</li> <li><i>Note: RAL matches are visual matches and are</i></li> </ul> |          | <b>05.</b> Metal Cladding Panels (EUROCLAD)<br>- RAL 9003 (Silver) (RAL to match Phase 1 plant<br>room cladding) |
|--------------------------------------------------------------------------------------------------------------------------------------------------------------------------------------------------------|----------|------------------------------------------------------------------------------------------------------------------|
| to be confirmed via pure paint samples.                                                                                                                                                                |          |                                                                                                                  |
| <b>02.</b> Recessed Concrete Panel<br>(FP McCann Ref: BYL 03)<br>(RAL Match: RAL 7010)                                                                                                                 |          | <b>06.</b> Brick Cladding – Blockleys BLACK SMOOTH BRICKS by MBH                                                 |
| <b>Note</b> : RAL matches are visual matches and are to be confirmed via pure paint samples.                                                                                                           |          | Mortar: Coloured Mortars by Marshalls<br>Ref: PM96                                                               |
| <b>03.</b> Concrete panel - Staircore<br>(FP McCann Ref: BYL 03)<br>(RAL Match: RAL 7010)                                                                                                              |          | <b>07.</b> Main Entrance Cladding –<br>RAL 5023                                                                  |
|                                                                                                                                                                                                        |          | <b>08.</b> Aluminium Louvre panel - RAL 9004                                                                     |
| <b>04.</b> Aluminium Curtain Walling / Windows /External Door                                                                                                                                          |          | <b>09.</b> Aluminium Window Spandrel Panels                                                                      |
| All Levels – Frames RAL 7021                                                                                                                                                                           | RAL 7021 | Level 03 Spandrel Panels - RAL 6027;<br>Level 04 Spandrel Panels - RAL 5024<br>To match Phase 1                  |

### 1.1 Elevations A, B, C, D & E