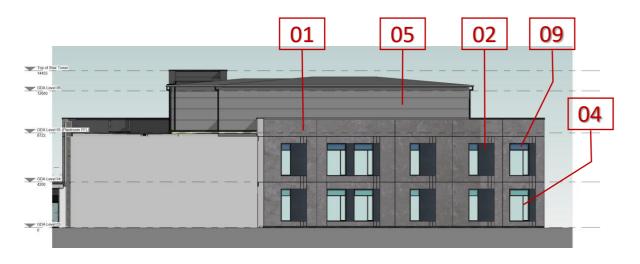

## Introduction

This report shows the samples and details of the materials to be used in the construction of the external surfaces of the West Cumberland Hospital Phase 2 construction.

| <ul> <li><b>01.</b> Concrete panel - Main Façade</li> <li>(FP McCann Ref: BYL 01)</li> <li>(RAL Match: RAL (Design) 060 60 05)</li> <li><i>Note: RAL matches are visual matches and are</i></li> </ul> |          | <b>05.</b> Metal Cladding Panels (EUROCLAD)<br>- RAL 9003 (Silver) (RAL to match Phase 1 plant<br>room cladding) |
|--------------------------------------------------------------------------------------------------------------------------------------------------------------------------------------------------------|----------|------------------------------------------------------------------------------------------------------------------|
| to be confirmed via pure paint samples.                                                                                                                                                                |          |                                                                                                                  |
| <b>02.</b> Recessed Concrete Panel<br>(FP McCann Ref: BYL 03)<br>(RAL Match: RAL 7010)                                                                                                                 |          | <b>06.</b> Brick Cladding – Blockleys BLACK SMOOTH BRICKS by MBH                                                 |
| <b>Note</b> : RAL matches are visual matches and are to be confirmed via pure paint samples.                                                                                                           |          | Mortar: Coloured Mortars by Marshalls<br>Ref: PM96                                                               |
| <b>03.</b> Concrete panel - Staircore<br>(FP McCann Ref: BYL 03)<br>(RAL Match: RAL 7010)                                                                                                              |          | <b>07.</b> Main Entrance Cladding –<br>RAL 5023                                                                  |
|                                                                                                                                                                                                        |          | <b>08.</b> Aluminium Louvre panel - RAL 9004                                                                     |
| <b>04.</b> Aluminium Curtain Walling / Windows /External Door                                                                                                                                          |          | <b>09.</b> Aluminium Window Spandrel Panels                                                                      |
| All Levels – Frames RAL 7021                                                                                                                                                                           | RAL 7021 | Level 03 Spandrel Panels - RAL 6027;<br>Level 04 Spandrel Panels - RAL 5024<br>To match Phase 1                  |