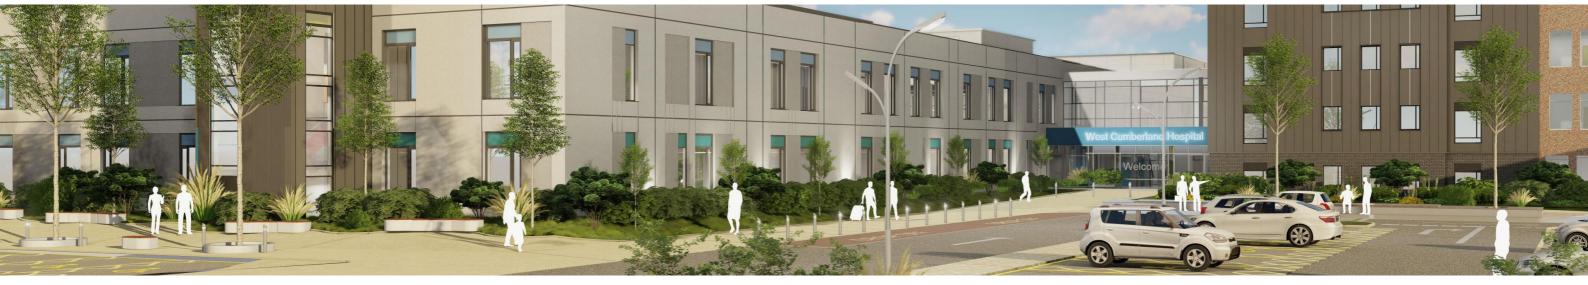

## Introduction

This report shows the samples and details of the materials to be used in the construction of the external surfaces of the West Cumberland Hospital Phase 2 construction.

| <ul> <li><b>01.</b> Concrete panel - Main Façade</li> <li>(FP McCann Ref: BYL 01)</li> <li>(RAL Match: RAL (Design) 060 60 05)</li> <li><i>Note: RAL matches are visual matches and are</i></li> </ul> |          | <b>05.</b> Metal Cladding Panels (EUROCLAD)<br>- RAL 9003 (Silver) (RAL to match Phase 1 plant<br>room cladding) |
|--------------------------------------------------------------------------------------------------------------------------------------------------------------------------------------------------------|----------|------------------------------------------------------------------------------------------------------------------|
| to be confirmed via pure paint samples.                                                                                                                                                                |          |                                                                                                                  |
| <b>02.</b> Recessed Concrete Panel<br>(FP McCann Ref: BYL 03)<br>(RAL Match: RAL 7010)                                                                                                                 |          | <b>06.</b> Brick Cladding – Blockleys BLACK SMOOTH BRICKS by MBH                                                 |
| <b>Note</b> : RAL matches are visual matches and are to be confirmed via pure paint samples.                                                                                                           |          | Mortar: Coloured Mortars by Marshalls<br>Ref: PM96                                                               |
| <b>03.</b> Concrete panel - Staircore<br>(FP McCann Ref: BYL 03)<br>(RAL Match: RAL 7010)                                                                                                              |          | <b>07.</b> Main Entrance Cladding –<br>RAL 5023                                                                  |
|                                                                                                                                                                                                        |          | <b>08.</b> Aluminium Louvre panel - RAL 9004                                                                     |
| <b>04.</b> Aluminium Curtain Walling / Windows /External Door                                                                                                                                          |          | <b>09.</b> Aluminium Window Spandrel Panels                                                                      |
| All Levels – Frames RAL 7021                                                                                                                                                                           | RAL 7021 | Level 03 Spandrel Panels - RAL 6027;<br>Level 04 Spandrel Panels - RAL 5024<br>To match Phase 1                  |

### Elevation B

**Elevation E** 

West Cumberland Hospital Materials Sample Board