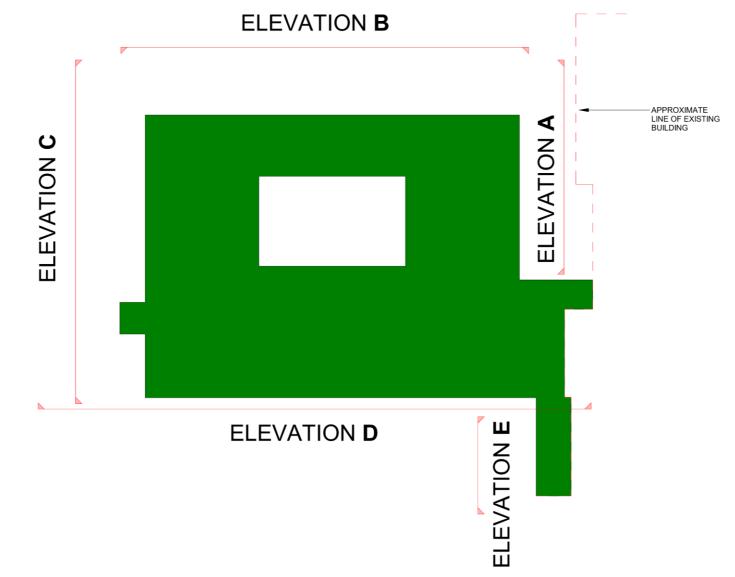

</b> Aluminium Louvre panel - RAL 9004                                                                     |
| <b>04.</b> Aluminium Curtain Walling / Windows /External Door                                                                                                                                          |          | <b>09.</b> Aluminium Window Spandrel Panels                                                                      |
| All Levels – Frames RAL 7021                                                                                                                                                                           | RAL 7021 | Level 03 Spandrel Panels - RAL 6027;<br>Level 04 Spandrel Panels - RAL 5024<br>To match Phase 1                  |





# Elevation A, B, C, D & E





### 1.1 Elevations A, B, C, D & E







### Elevation B





**Elevation E** 

West Cumberland Hospital Materials Sample Board

#### Concrete Panel Samples







### Gilling Dod Architects The Cruck Barn Duxbury Park Chorley Lancashire PR7 4AT

01257 260070

gillingdod.com