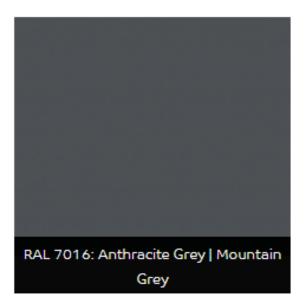

List of materials to be used on external façade of application 4/23/2053/0F1

Roof

Metal Standing Seam Roof – Green Coat PLX – Anthracite RAL 7016

Best Priced GreenCoat PLX Standing Seam Metal Roofing | Metal Roof Co (themetalroofcompany.co.uk)

## **Doors**

Composite door - Anthracite - RAL 7016

Manufacturer T.B.C (price dependant)

# <u>Windows</u>

UPVC or Aluminium frames - Anthracite - RAL 7016

Manufacturer T.B.C (price dependant)

# **Gutters & Rainwater Pipe**

Half round metal guttering - Anthracite RAL 7016 to match metal standing seem roof

<u>Lindab Guttering & Downpipes</u> | Available from The Metal Roof Company