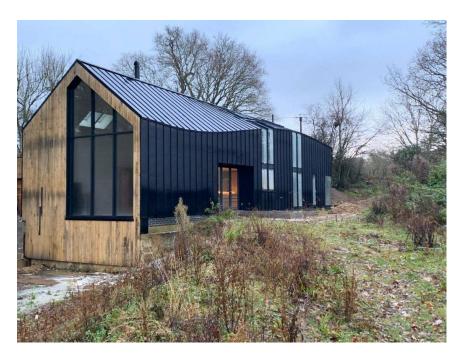

List of materials to be used on external façade of application 4/23/2053/0F1

Roof

Metal Standing Seam Roof – Green Coat PLX – Anthracite RAL 7016

Best Priced GreenCoat PLX Standing Seam Metal Roofing | Metal Roof Co (themetalroofcompany.co.uk)

## <u>Timber</u>

Conditional approval requested in relation to areas where a timber façade is proposed. Style, type and manufacturer of timber to be chosen once the build has been erected (made weather tight) so testing/sampling of timber can be offered up against the other materials.