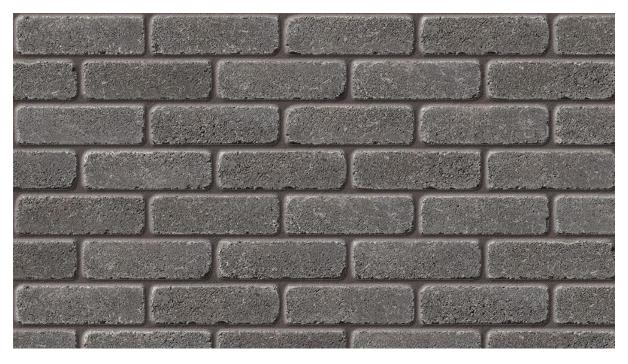

## <u>Walls</u>

Facing Brick – Tobermore - Lansdown facing Brick – Charcoal

<u>Tumbled Facing Bricks For Modern and Period Properties (tobermore.co.uk)</u>

Render - K-Rend - Silicone TC15 - Pure White

Silicone TC 15 | Products | Renders | K Rend (k-rend.co.uk)