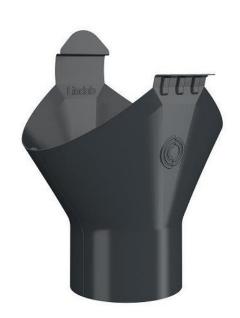

# **Gutters & Rainwater Pipe**

Half round metal guttering - Anthracite RAL 7016 to match metal standing seem roof

<u>Lindab Guttering & Downpipes</u> | Available from The Metal Roof Company