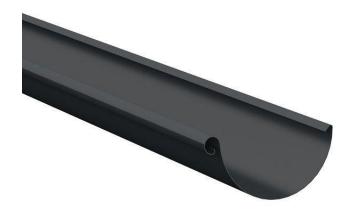

# **Gutters & Rainwater Pipe**

Half round metal guttering - Anthracite RAL 7016 to match metal standing seem roof

<u>Lindab Guttering & Downpipes</u> | Available from The Metal Roof Company