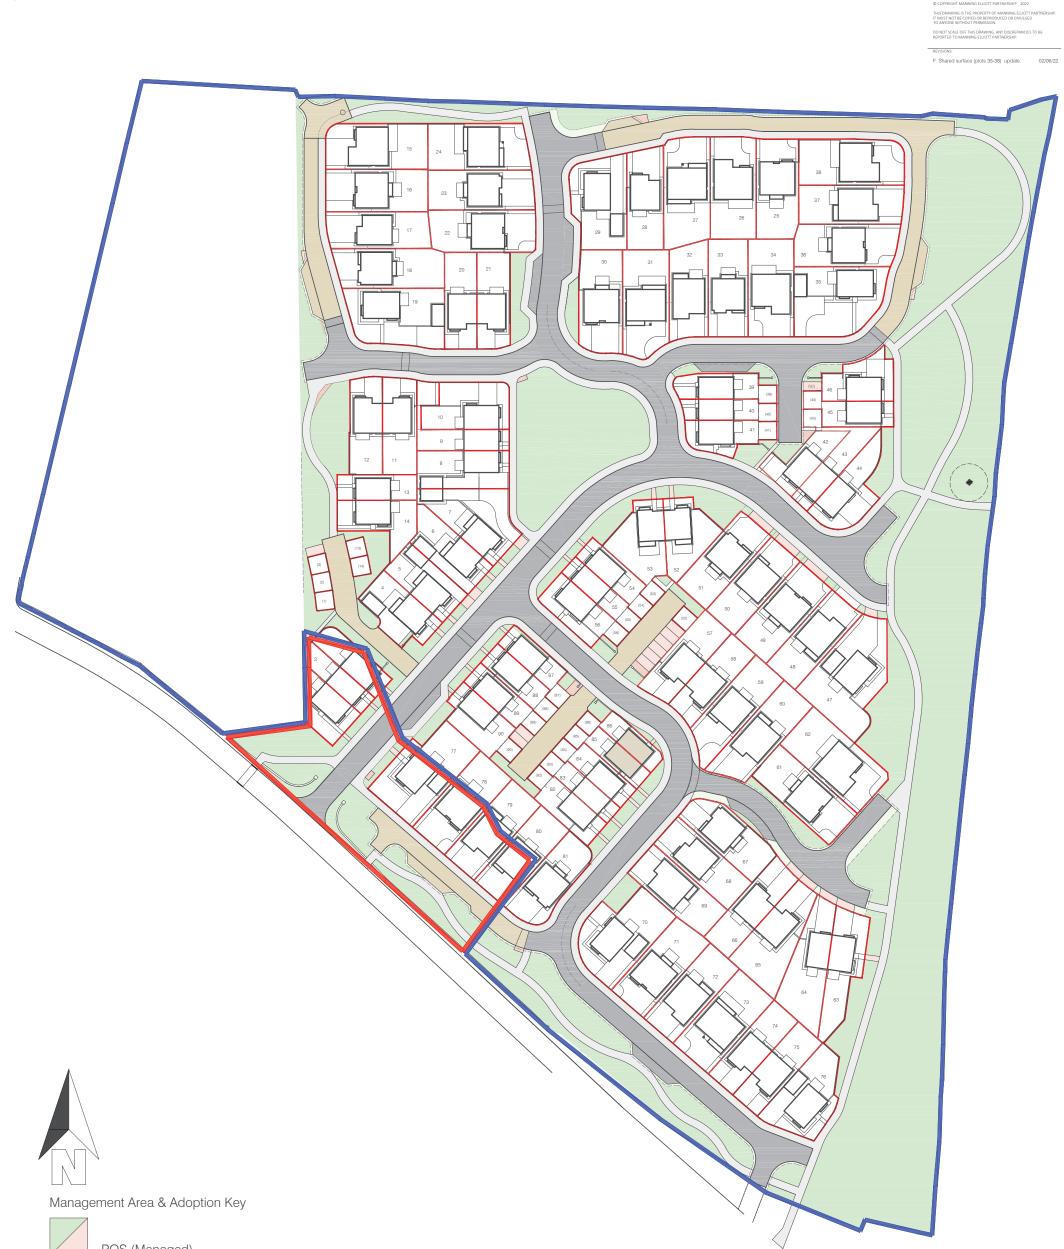

# POS (Managed)

Private Shared Drive (Managed)

## Service Strip (Highways)

Roads (Highways)

Footpaths / Footways

© COPYRIGHT MANNING ELLIOTT PARTNERSHIP 2022

#### project title

Proposed Housing Development Land at Harras Dyke Farm Whitehaven

### drawing title

Managed Area & Adoption Plan Site Layout Plan as Proposed

issue stage: PLANNING ISSUE

date: drawn: APR 21 MH/CS scale @ A 1:500

| drawing number: | revision: |
|-----------------|-----------|
| 1931-PL215      | F         |