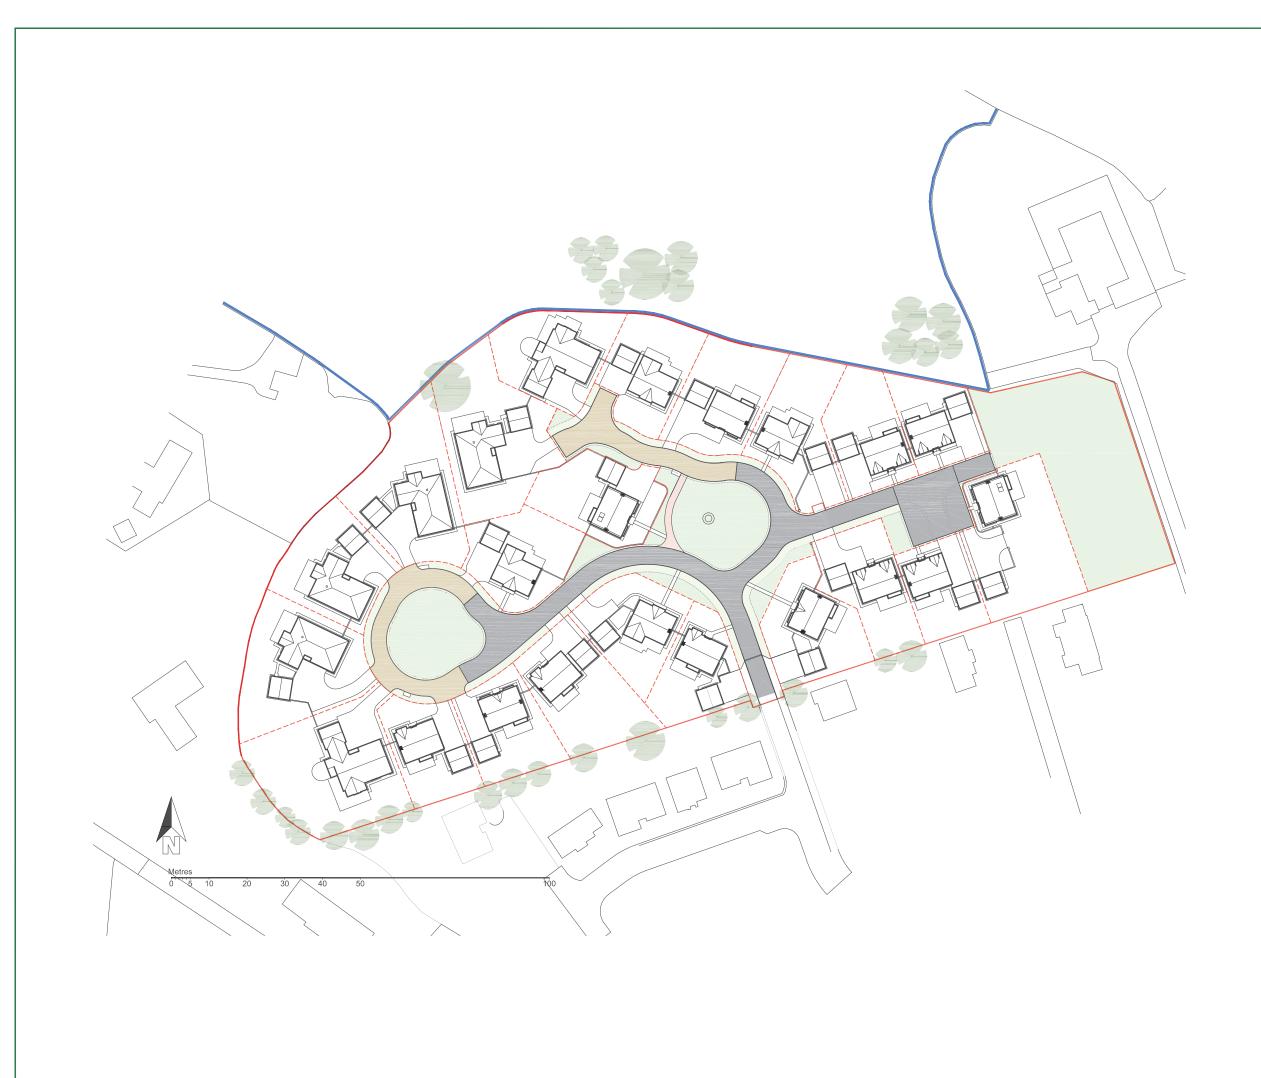

Management Area & Adoption Key

POS (Managed)

Private Shared Drive (Managed)

Service Strip (Highways / Managed)

Shared Surface Road (Highways)

Pavement (Highways)

C site evolution limited

Eden Environment Ltd

## MANAGED AREA & ADOPTION PLAN

NORTH PARK RHEDA PHASE 2 KCS Agriculture Limited

CONCEPT SUPPORT Ltd

| Edengarth<br>1 Meadow Field<br>Harker Road Ends<br>Cafrisle<br>CA6 4HE<br>TEL UK: 01228 672032 |                                                            |
|------------------------------------------------------------------------------------------------|------------------------------------------------------------|
| File: IS CS ED Rheda Park<br>Date: 20/08/21                                                    | Dwg No: RH SI 04<br>Scale: Block Plan 1:500@A1 or :1000@A3 |
| Rev:<br>E. New bungalows / Road adjus                                                          | stment / Landscape update. 07/07/2022                      |