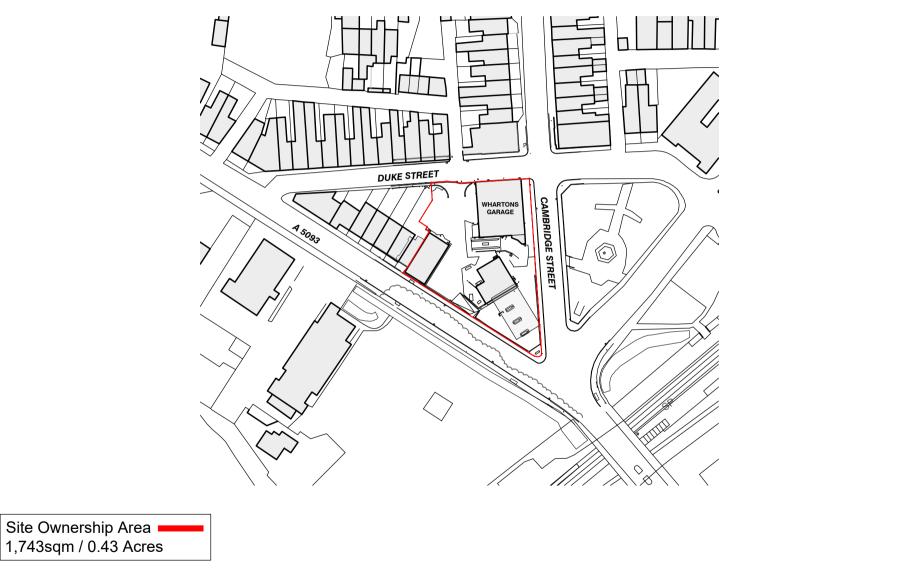

|                                                                                                                                                 | Ownership Area |     |          |                         |         |                                  |                |                |         |                                 |               |                                         | ht of JHA Architecture and shall |
|-------------------------------------------------------------------------------------------------------------------------------------------------|----------------|-----|----------|-------------------------|---------|----------------------------------|----------------|----------------|---------|---------------------------------|---------------|-----------------------------------------|----------------------------------|
| PLEASE NOTE                                                                                                                                     | NOTES:         |     |          |                         |         | Project / Client:<br>PROPOSED    | Issue:         |                |         | JHA Pulmann,                    | Scale: 1:1250 | APRIL 202                               | 25                               |
| <ol> <li>DO NOT scale from this drawing, use figured<br/>dimensions only.</li> </ol>                                                            |                |     |          |                         |         | E.V CHARGING BAYS                |                | PLANNING ISSUE |         | 18A Bridge Street               | Drawn By:     | Checked By:                             | 20 00 00                         |
| <ol> <li>All dimensions to be checked on site by the contractor.</li> </ol>                                                                     |                |     | 1        | 1                       |         | то                               |                |                | i h h   | Milnrow, Rochdale,<br>OI 16 3ND | JW            | JA                                      | g is f                           |
| <ol> <li>Please report any discrepancies to JHA Ltd<br/>immediately.</li> </ol>                                                                 |                |     |          |                         |         | WHARTONS GARAGE<br>1 DUKE STREET | Drawing Title: |                | iha     | 01302 364565                    | Drawing No:   | Sheet 5                                 | Size:                            |
| <ol> <li>All setting out dimensions are approximate. To be<br/>marked out on site for approval by JHA Ltd prior to<br/>construction.</li> </ol> |                | •   | ••/••/•• | Description of Revision |         | MILLOM                           |                | LOCATION PLAN  | PULMANN | enquiries@j-h-a.co.uk           | M24/023       |                                         | A4 🖁                             |
|                                                                                                                                                 |                | Ref | Date F   | Revision                | Initial | LA18 5BB                         |                |                |         | www.j-h-a.co.uk                 |               | ,,,,,,,,,,,,,,,,,,,,,,,,,,,,,,,,,,,,,,, | <b>~</b>                         |