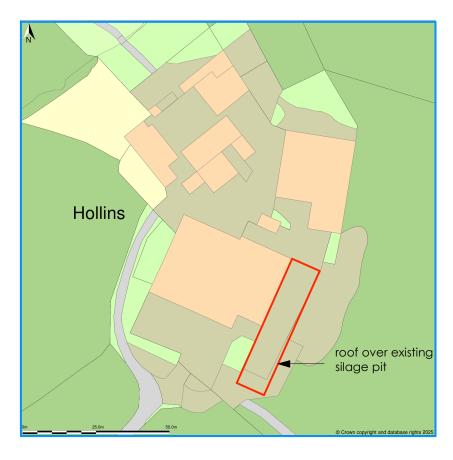

## Hollins Farm, Ennerdale, Cumbria, CA23 3AL

Location Plan shows area bounded by: 307385.97, 516471.76 307527.39, 516613.18 (at a scale of 1:1250), OSGridRef: NY 7451654. The representation of a road, track or path is no evidence of a right of way. The representation of features as lines is no evidence of a property boundary.