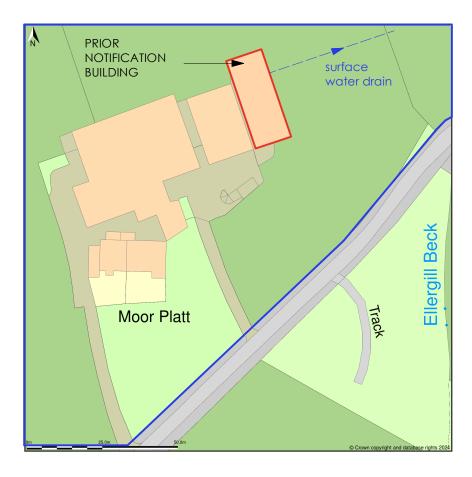

## Moor Platt Farm, Egremont, Cumberland, CA22 2UA

Location Plan shows area bounded by: 298323.36, 510386.47 298464.78, 510527.9 (at a scale of 1:1250), OSGridRef: NX98391045. The representation of a road, track or path is no evidence of a right of way. The representation of features as lines is no evidence of a property boundary.