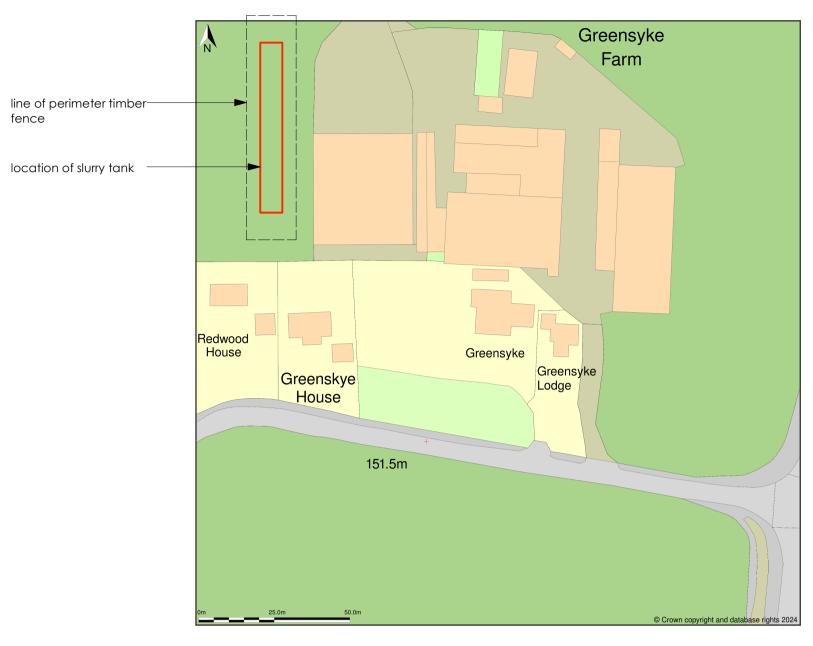

## Greensykes Farm, Frizington To Copeland Boundary Via Rowrah, Lamplugh, Cumberland, CA14 4SA

Location Plan shows area bounded by: 307429.69, 520487.89 307629.69, 520687.89 (at a scale of 1:1250), OSGridRef: NY 7522058. The representation of a road, track or path is no evidence of a right of way. The representation of features as lines is no evidence of a property boundary.