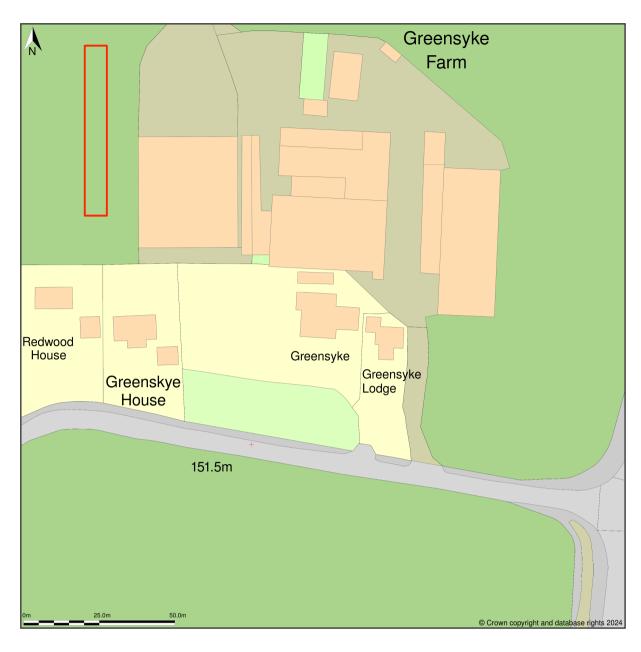

## Greensykes Farm, Frizington To Copeland Boundary Via Rowrah, Lamplugh, Cumberland, CA14 4SA

Location Plan shows area bounded by: 307429.69, 520487.89 307629.69, 520687.89 (at a scale of 1:1250), OSGridRef: NY 7522058. The representation of a road, track or path is no evidence of a right of way. The representation of features as lines is no evidence of a property boundary.