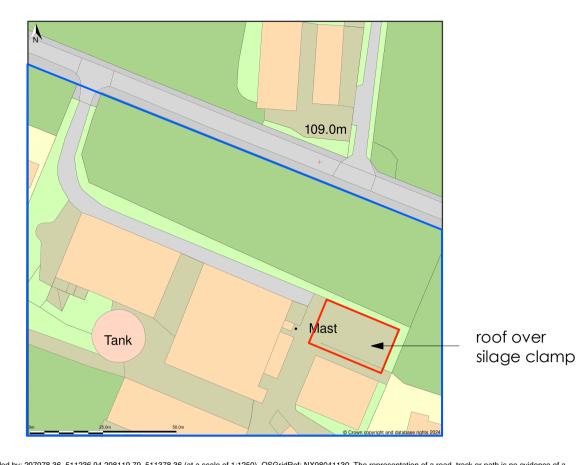

## 🁬 Buy A Plan

Fairladies Farm, Outrigg Road, Egremont, Cumberland, CA22 2TZ

Location Plan shows area bounded by: 297978.36, 511236.94 298119.79, 511378.36 (at a scale of 1:1250), OSGridRef: NX98041130. The representation of a road, track or path is no evidence of a right of way. The representation of features as lines is no evidence of a property boundary. Produced on 26th Feb 2024 from the Ordnance Survey National Geographic Database and incorporating surveyed revision available at this date. Reproduction in whole or part is prohibited without the prior permission of Ordnance Survey. © Crown copyright 2024. Supplied by www.buyaplan.co.uk a licensed Ordnance Survey partner (100053143). Unique plan reference: #00881598-6D969F. Ordnance Survey and the OS Symbol are registered trademarks of Ordnance Survey, the national mapping agency of Great Britain. Buy A Plan® logo, pdf design and the www.buyaplan.co.uk website are Copyright © Passinc Ltd 2024.

| CLIENT : R CLARK                          |                    | LOCATION : FAIRLADIES FARM, WATSON HILL |          |
|-------------------------------------------|--------------------|-----------------------------------------|----------|
| PROJECT : PROPOSED ROOF OVER SILAGE CLAMP |                    |                                         |          |
| DWG TITLE : As Proposed DRAWING           |                    |                                         | ISSUE :  |
| JOB NO : M188                             | Dwg No : 01        | REV -                                   | FULL     |
| DATE : 26 Feb 2024                        | SCALE : I :100 @A1 |                                         | PLANNING |