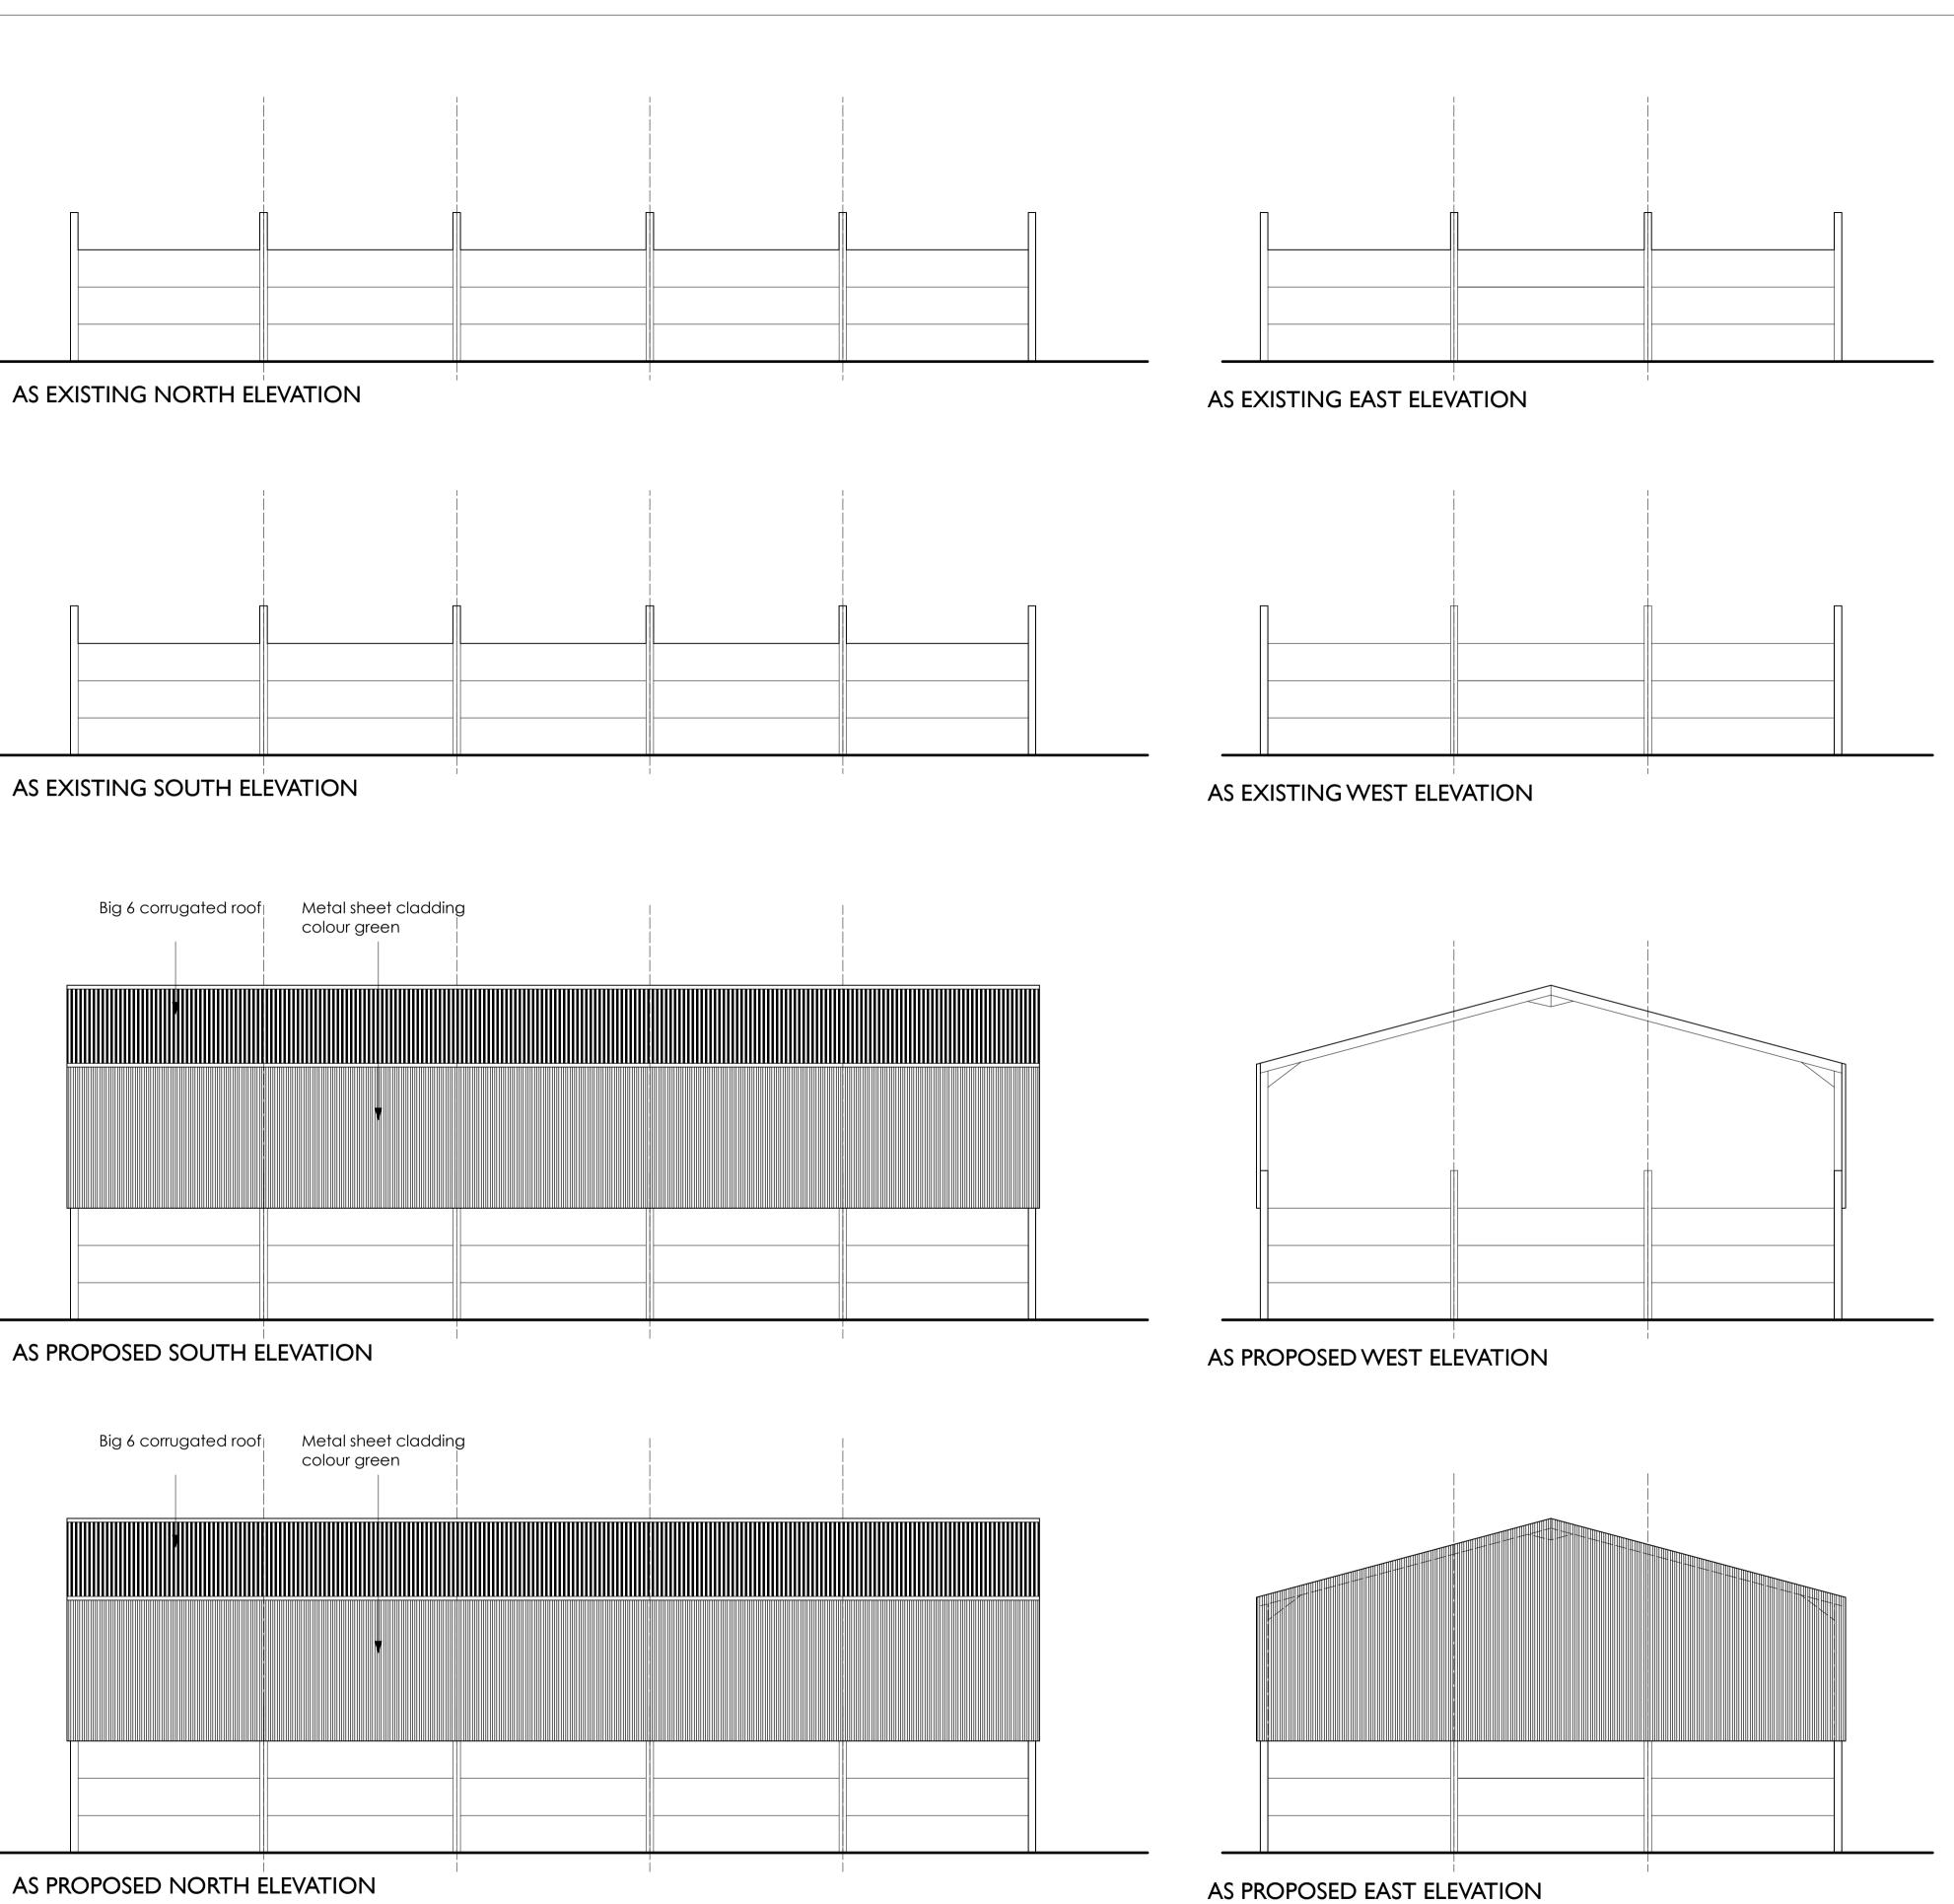

| CLIENT : R CLARK                          |                    | LOCATION : FAIRLADIES FARM, WATSON HILL |          |
|-------------------------------------------|--------------------|-----------------------------------------|----------|
| PROJECT : PROPOSED ROOF OVER SILAGE CLAMP |                    |                                         |          |
| DWG TITLE : As Proposed DRAWING           |                    |                                         | ISSUE :  |
| JOB NO : M188                             | Dwg No : 01        | REV -                                   | FULL     |
| DATE : 26 Feb 2024                        | SCALE : I :100 @A1 |                                         | PLANNING |

ALL DIMENSIONS TO BE CHECKED ON SITE FIGURED DIMENSIONS TO BE TAKEN IN PREFERENCE TO SCALED DIMENSIONS copyright MITCHELLS AUCTION COMPANY