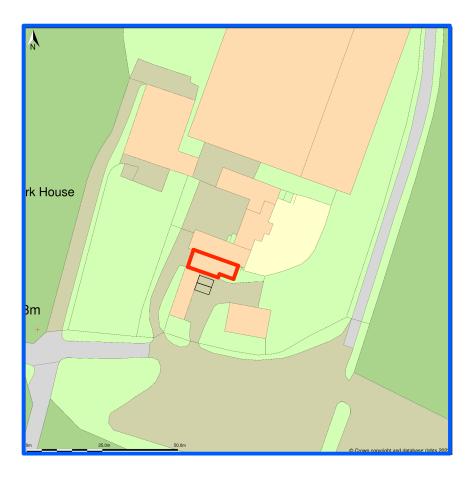

## Park House Farm, High Harrington, CA14 5RU

Site Plan shows area bounded by: 298844.57, 523510.82 298986.0, 523652.24 (at a scale of 1:1250), OSGridRef: NX98912358. The representation of a road, track or path is no evidence of a right of way. The representation of features as lines is no evidence of a property boundary.