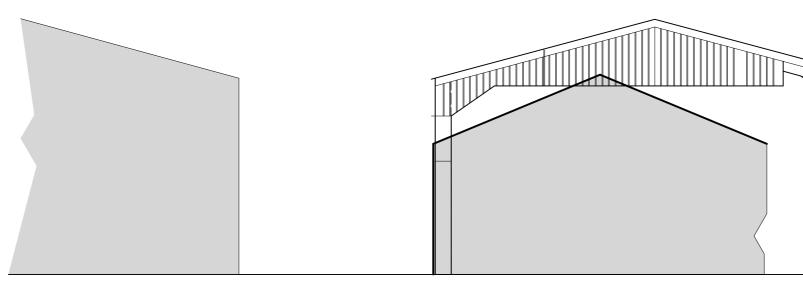

SOUTH EAST ELEVATION

| CLIENT : MR & MRS RICHARDSON LOCATION : FLEMING HALL, GOSFORTH |                     | ALL DIMENSIONS TO BE CHECKED ON SITE                                                                        |
|----------------------------------------------------------------|---------------------|-------------------------------------------------------------------------------------------------------------|
| PROJECT : ROOF OVER EXISTING YARD                              |                     |                                                                                                             |
| DWG TITLE : AS PROPOSED BUILD                                  | ISSUE :             | FIGURED DIMENSIONS TO BE TAKEN IN PREFERENCE<br>TO SCALED DIMENSIONS<br>COPYRIGHT MITCHELLS AUCTION COMPANY |
| JOB NO : M167 Dwg No : 10                                      | REV - RETROSPECTIVE |                                                                                                             |
| DATE : 11 OCT 2023 SCALE : 1 :100 @A3                          |                     |                                                                                                             |