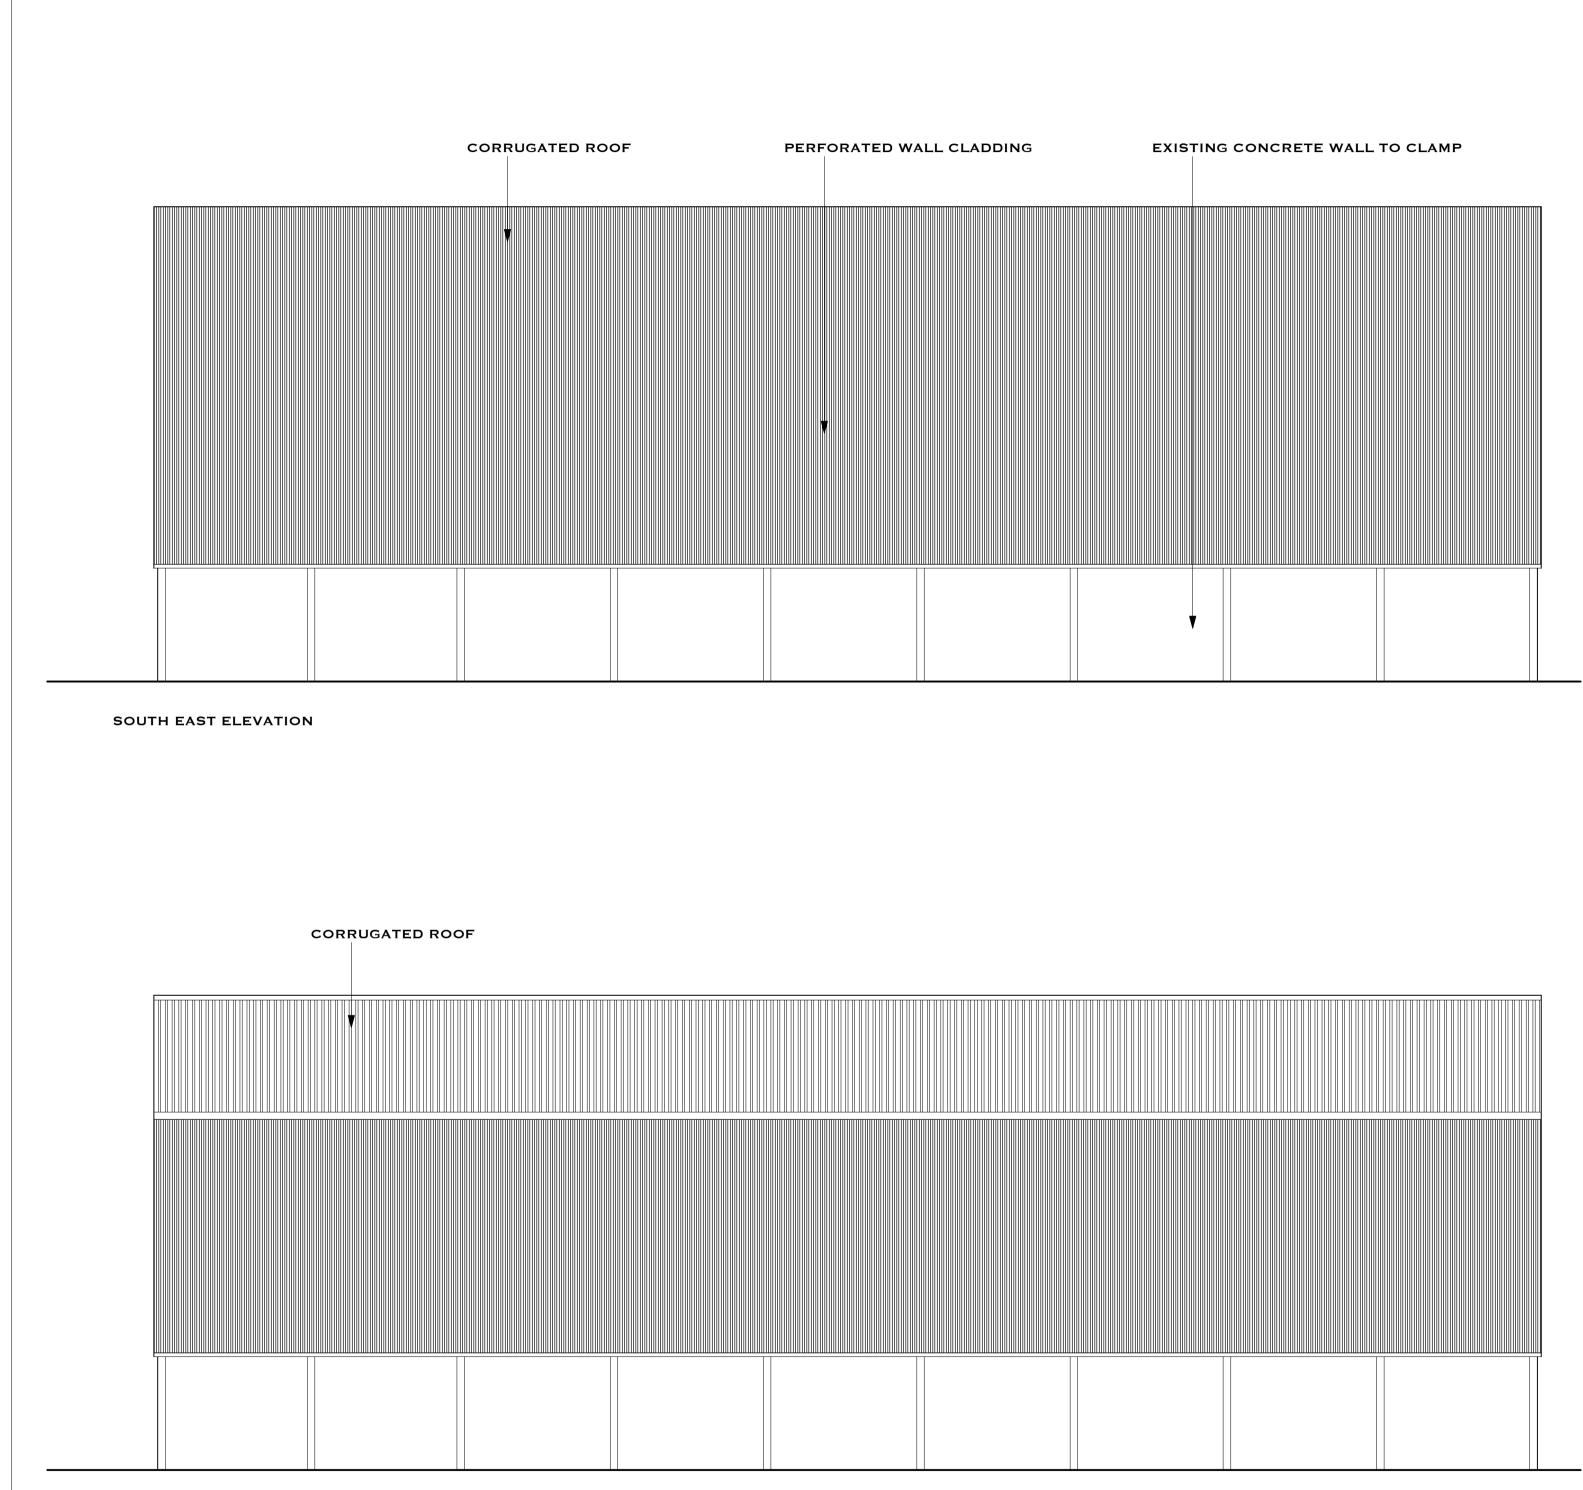

NORTH WEST ELEVATION

NORTH EAST ELEVATION

\_\_\_\_

SOUTH WEST ELEVATION

| CLIENT : MR & MRS RICHARDSON                              | LOCATION : FLEMING HALL, GOSFORTH |  |  |  |  |  |
|-----------------------------------------------------------|-----------------------------------|--|--|--|--|--|
| PROJECT : ROOF OVER EXISTING SILAGE CLAMP RIGHT HAND SIDE |                                   |  |  |  |  |  |

| DWG TITLE : AS PROPOSED BUILDING |              |                    |       | ISSUE :  |  |
|----------------------------------|--------------|--------------------|-------|----------|--|
| JOB NO : M167                    | BNO:M167 DWG |                    | REV - | FULL     |  |
| DATE : 30 OCT 202                | 22           | SCALE : 1 :100 @A3 |       | PLANNING |  |

ALL DIMENSIONS TO BE CHECKED ON SITE FIGURED DIMENSIONS TO BE TAKEN IN PREFERENCE TO SCALED DIMENSIONS COPYRIGHT MITCHELLS AUCTION COMPANY