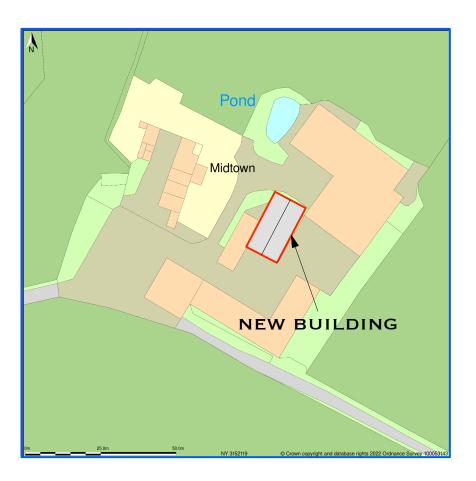

## Midtown Farm, Pica, Cumbria, CA14 4QF

Location Plan shows area bounded by: 303088.06, 521126.26 303229.48, 521267.68 (at a scale of 1:1250), OSGridRef: NY 3152119. The representation of a road, track or path is no evidence of a right of way. The representation of features as lines is no evidence of a property boundary.