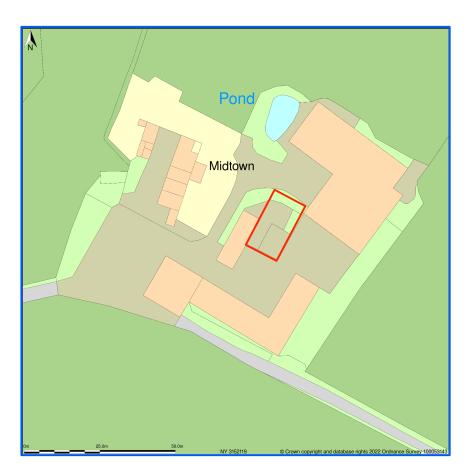

## Midtown Farm, Pica, Cumbria, CA14 4QF

Location Plan shows area bounded by: 303088.06, 521126.26 303229.48, 521267.68 (at a scale of 1:1250), OSGridRef: NY 3152119. The representation of a road, track or path is no evidence of a right of way. The representation of features as lines is no evidence of a property boundary.