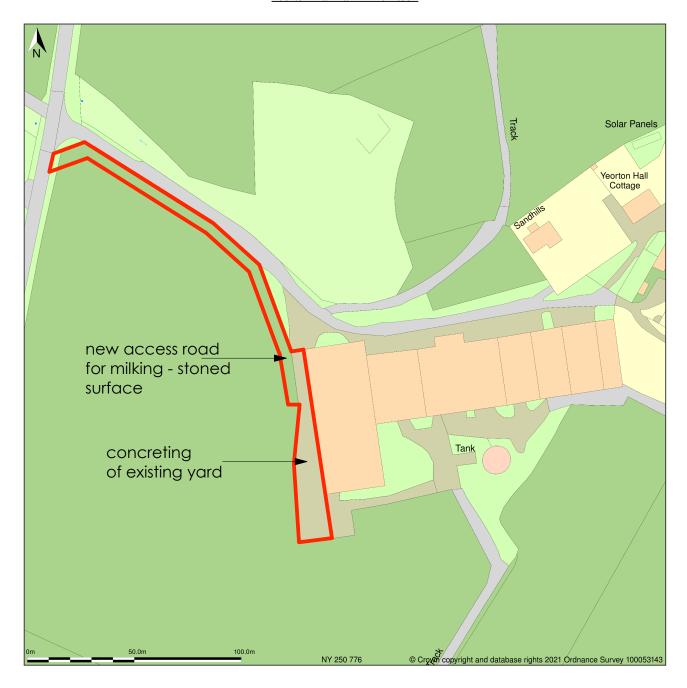

## Yeorton Hall Farm - Hewitson

Site Plan shows area bounded by: 3002588.99, 507611.72 (at a scale of 1:1250), OSGridHef: NY 250 776. The representation of a road, track or path is no evidence of a right of way. The representation of features as lines is no evidence of a property boundary. Produced on 4th Aug 2021 from the Ordnance Survey National Geographic Database and incorporating surveyed revision available at this date. Reproduction in whole or part is prohibited without the prior permission of Ordnance Survey. © Crown copyright 2021. Supplied by www.buyaplan.co.uk a licensed Ordnance Survey partner (100053143). Unique plan reference: 00055768-262183