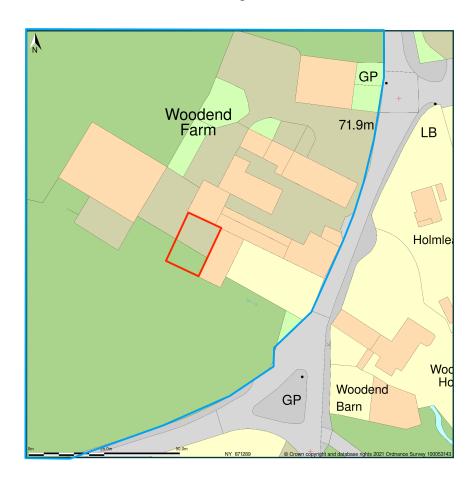

## Woodend Farm, Woodend, Egremont, Cumbria, CA22 2TA

Site Plan shows area bounded by: 300802.11, 512828.21 300943.53, 512969.63 (at a scale of 1:1250), OSGridRef: NY 871289. The representation of a road, track or path is no evidence of a right of way. The representation of features as lines is no evidence of a property boundary.