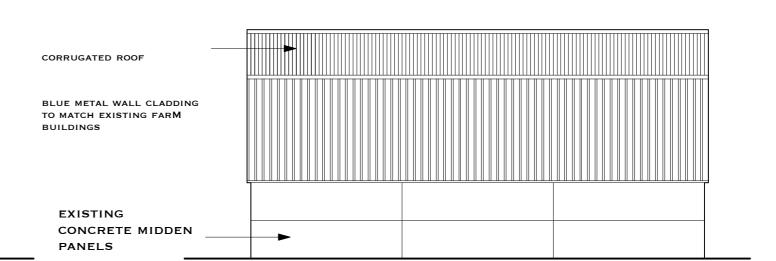

EAST ELEVATION OPEN ACCESS INTO BARN FRONT

WEST ELEVATION (OBSCURED BY EXISTING BUILDING)

NORTH ELEVATION TO OBSCURED BY EXISTING BARN

**CLIENT: MR JAMES HODGSON** LOCATION: WOODEND FARM, WOODEND PROJECT: ROOF OVER MIDDEN **DWG TITLE: AS PROPOSED BUILDING** ISSUE: JOB NO : M154 | DWG NO : 01 | REV -**PRIOR** NOTIFICATION SCALE: 1:100 @A3 DATE: 12 MAR 2021