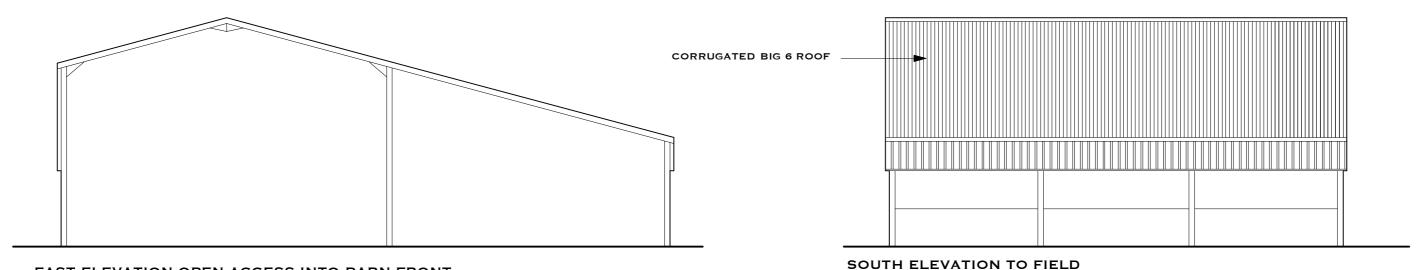

EAST ELEVATION OPEN ACCESS INTO BARN FRONT

WEST ELEVATION (OBSCURED BY EXISTING BUILDING)

NORTH ELEVATION TO OBSCURED BY EXISTING BARN

**CLIENT: MR JAMES HODGSON** LOCATION: WOODEND FARM, WOODEND PROJECT: ROOF OVER MIDDEN **DWG TITLE: AS PROPOSED BUILDING** ISSUE: JOB NO : M154 | DWG NO : 01 | REV -**PRIOR** NOTIFICATION SCALE: 1:100 @A3 DATE: 12 MAR 2021