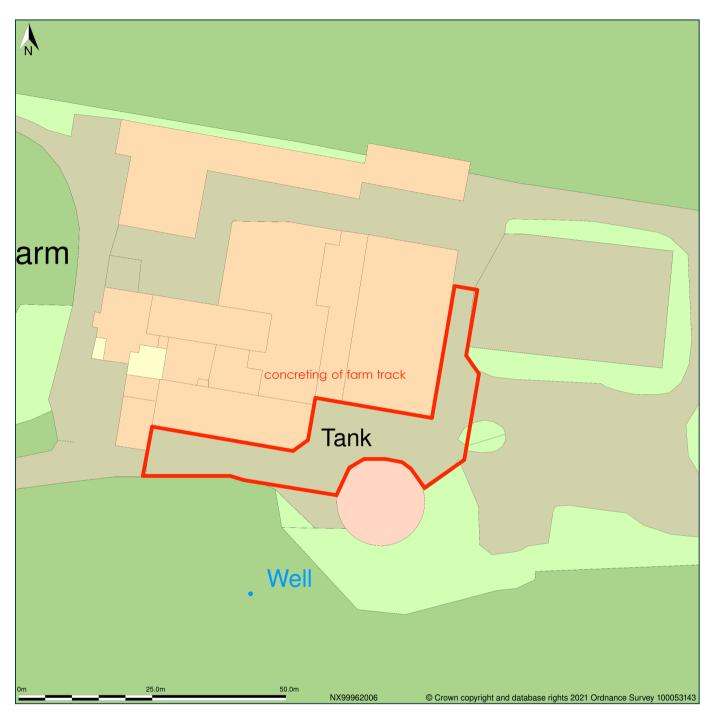

## Bonny Farm, Moresby Parks, Whitehaven, Cumbria, CA28 8UT

Slock Plan shows area bounded by: 299903 25, 519999.0 300031.25, 520127.0 (at a scale of 1:500), OSGridRef: NX99962006. The representation of a road, track or path is no evidence of a right of way. The representation of features as lines is no evidence of a property boundary. 'roduced on 16th Feb 2021 from the Ordnance Survey National Geographic Database and incorporating surveyed revision available at this date. Reproduction in whole or part is prohibited without the prior permission of Ordnance Survey. © Grown copyright 2021. Supplied by 'www.buyaplan.co.uk a licensed Ordnance Survey partner (100053143). Unique plan reference: #00601121-DE5312