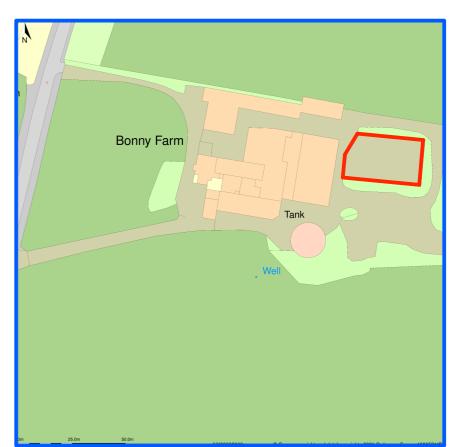

Site Plan A shows area bounded by: 299835.16, 519939.45 300035.16, 520139.45 (at a scale of 1:1250), OSGridRet: NX99932003. The representation of a road, track or path is no evidence of a right of way. The representation of features as lines is no evidence of a property boundary.
Produced on 16th Feb 2021 from the Ordnance Survey National Geographic Database and incorporating surveyed revision available at this date. Reproduction in whole or part is prohibited without the prior permission of Ordnance Survey. © Crown copyright 2021. Supplied by
www.buyaplan.co.uk a licensed Ordnance Survey partner (100053143). Unique plan reference: #00601120-46C1DB
Ordnance Survey and the OS Symbol are registered trademarks of Ordnance Survey, the national mapping agency of Great Britain. Buy A Plan logo, pdf design and the www.buyaplan.co.uk website are Copyright © Pass Inc Ltd 2021