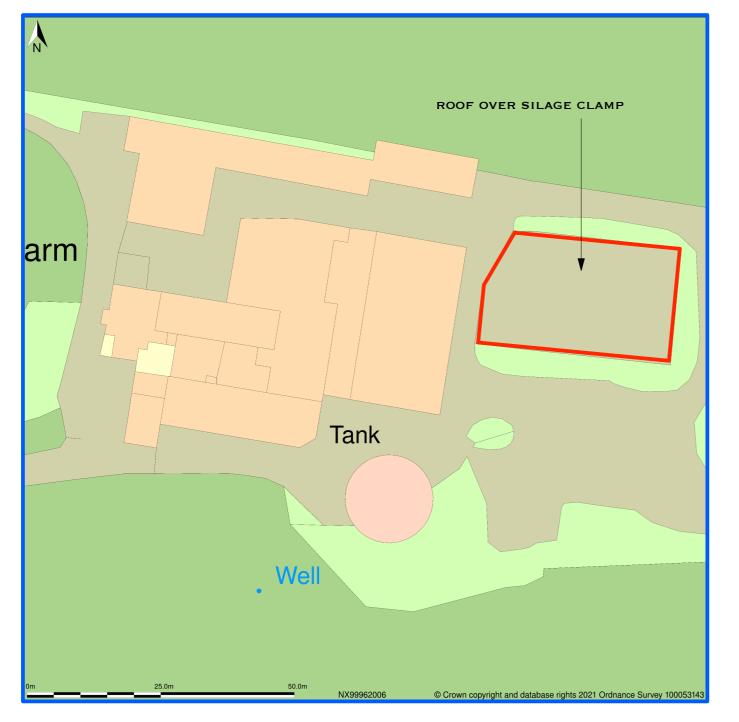

## Bonny Farm, Moresby Parks, Whitehaven, Cumbria, CA28 8UT

Bonny Farm, Moresby Parks, Whitehaven, Cumbria, CA28 8UT

Block Plan shows area bounded by: 299903.25, 519999.0 300031.25, 520127.0 (at a scale of 1:500), OSGridRet: NX99962006. The representation of a road, track or path is no evidence of a right of way. The representation of leatures as lines is no evidence of a property boundary. Produced on 16th Feb 2021 from the Ordnance Survey National Geographic Database and incorporating surveyed revision available at this date. Reproduction in whole or part is prohibited without the prior permission of Ordnance Survey. © Crown copyright 2021. Supplied by www.buyaplan.co.uk a licensed Ordnance Survey partner (100053143). Unique plan reference: #00601121-DE5312 Ordnance Survey and the OS Symbol are registered trademarks of Ordnance Survey, the national mapping agency of Great Britain. Buy A Plan logo, pdf design and the www.buyaplan.co.uk website are Copyright © Pass Inc Ltd 2021