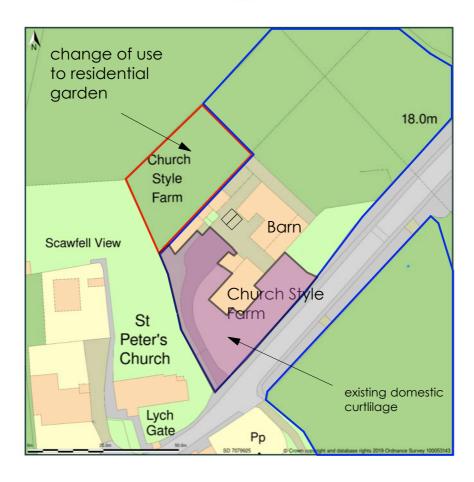

## Church Style Farm, Drigg, Cumbria, CA19 1XF

an shows area bounded by: 307002.03, 499182.37 307143.45, 499323.79 (at a scale of 1:1250), OSGridRef: SD 7079925. The representation of a road, track or path is no evidence of a right of he representation of features as lines is no evidence of a property boundary.