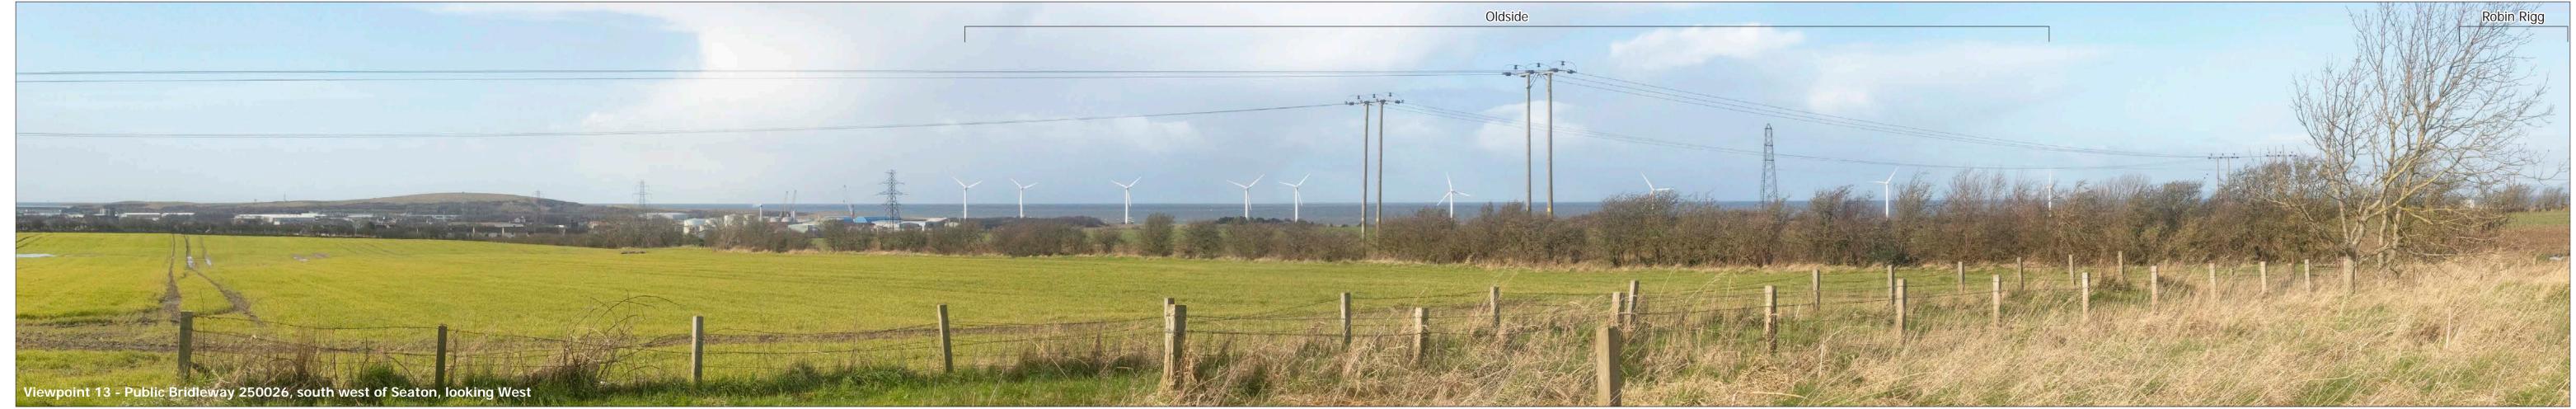

840 x 297mm (extended A3)

Correct printed image size: 820 x 260mm

**Cumulative Viewpoint Photographs** 

LA.**11-5.**2

Project no. A108663

Park House Farm Wind Farm

**Cannock Wind** Farm Services Ltd

75.0m AOD As shown

0.44km

E298140 N522382 Camera:

Canon EOS 6D Mk II 50mm (Canon EF 24-70mm f/4L IS USM)

Camera height: 1.5m AGL
Date and time: 27/02/20 10:25

Horizontal field of view: 90° (cylindrical projection)
Vertical field of view: 14.2°
Principal distance: 522mm
Paper size: 840 x 297mm (extended A3)
Correct printed image size: 820 x 260mm