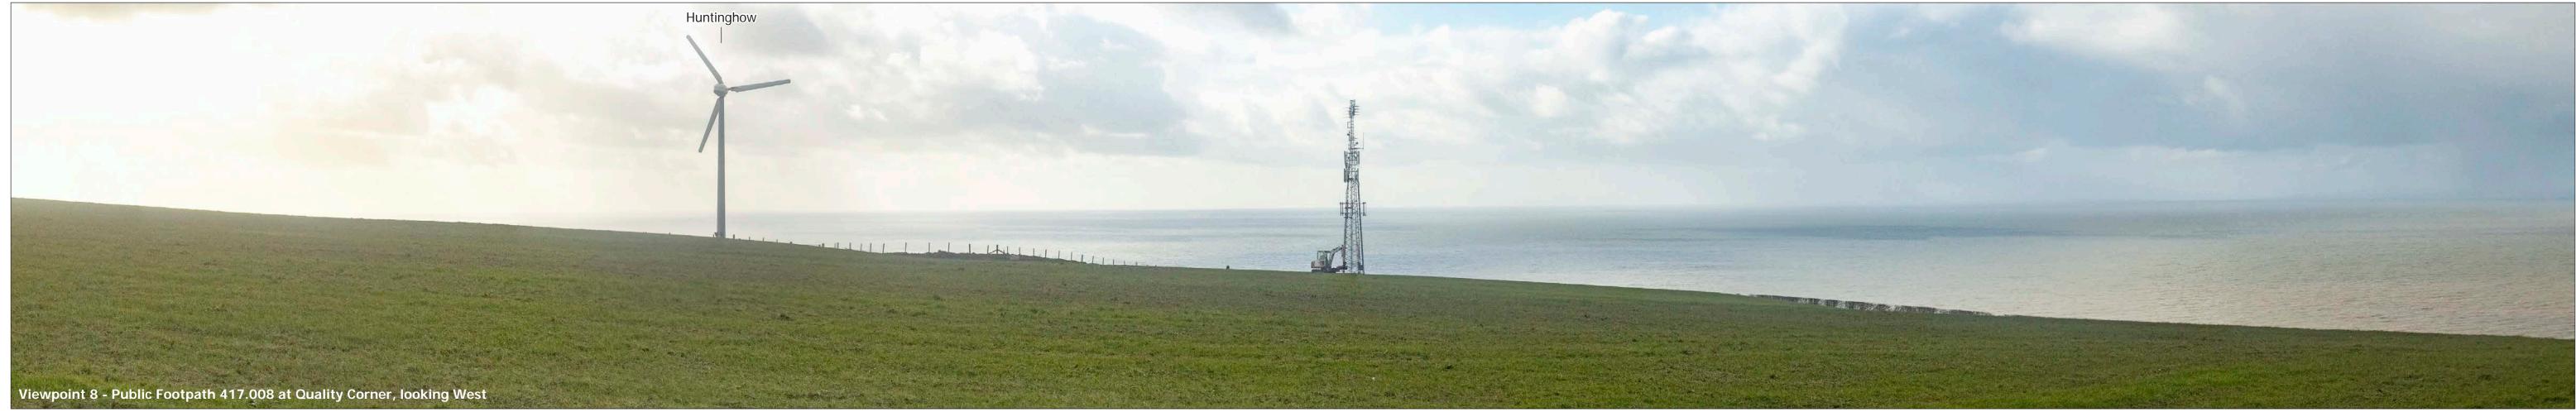

840 x 297mm (extended A3)

Correct printed image size: 820 x 260mm

**Cumulative Viewpoint Photographs** 

LA.**11-5.**2

Project no. A108663

Park House Farm Wind Farm

**Cannock Wind** Farm Services Ltd

75.0m AOD As shown

0.44km

E298140 N522382 Camera:

Canon EOS 6D Mk II 50mm (Canon EF 24-70mm f/4L IS USM)

Camera height: 1.5m AGL
Date and time: 27/02/20 10:25

Horizontal field of view: 90° (cylindrical projection)
Vertical field of view: 14.2°
Principal distance: 522mm
Paper size: 840 x 297mm (extended A3)
Correct printed image size: 820 x 260mm