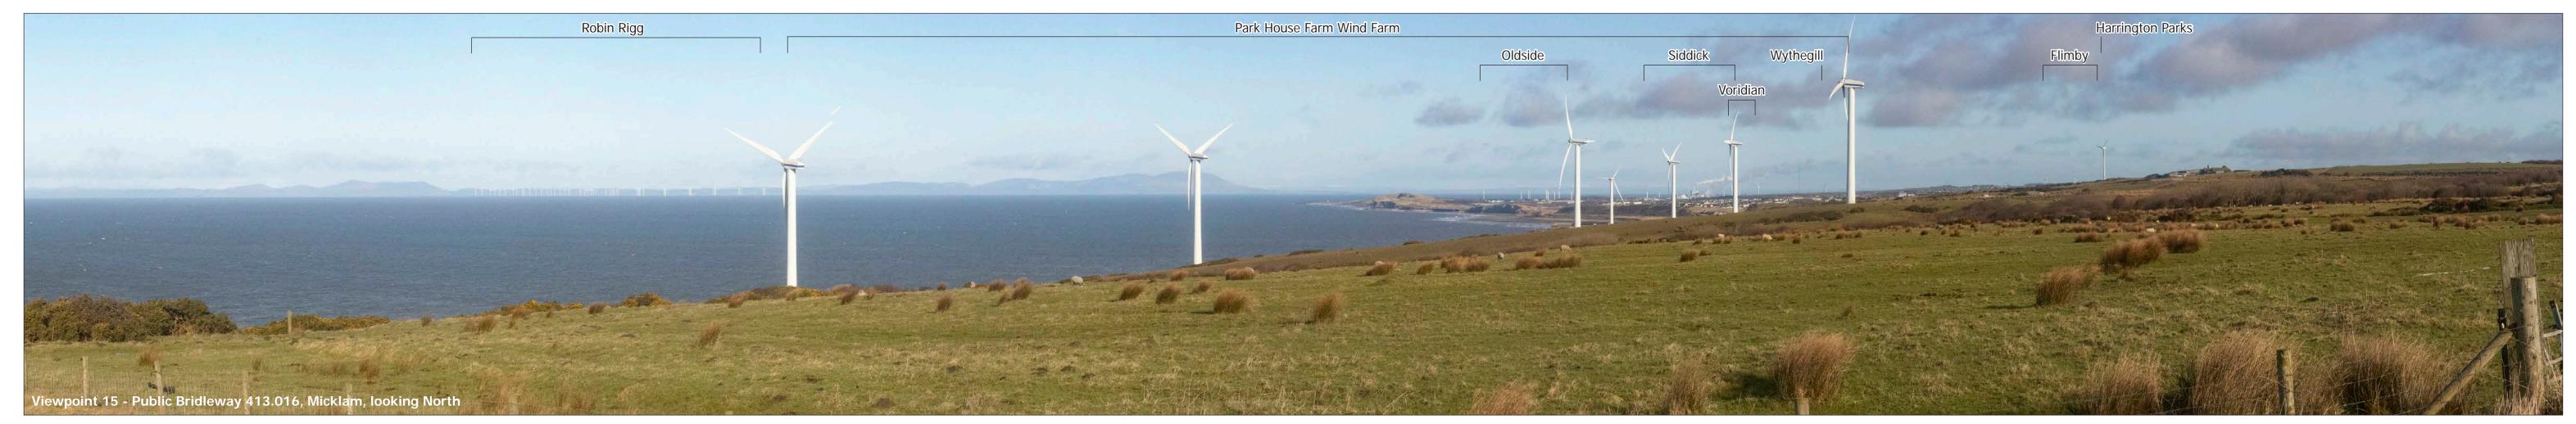

Canon EOS 6D Mk II E298837 N524458 Camera: 50mm (Canon EF 24-70mm f/4L IS USM)

Camera height: 1.5m AGL
Date and time: 27/02/20 09:15 As shown Nearest turbine:

Horizontal field of view: 90° (cylindrical projection)
Vertical field of view: 14.2°
Principal distance: 522mm
Paper size: 840 x 297mm (extended A3)
Correct printed image size: 820 x 260mm

**Cumulative Viewpoint Photographs** 

LA.**11-1.**1

Project no. A108663

March 2020

Park House Farm Wind Farm

As shown

Canon EOS 6D Mk II Camera:

50mm (Canon EF 24-70mm f/4L IS USM)