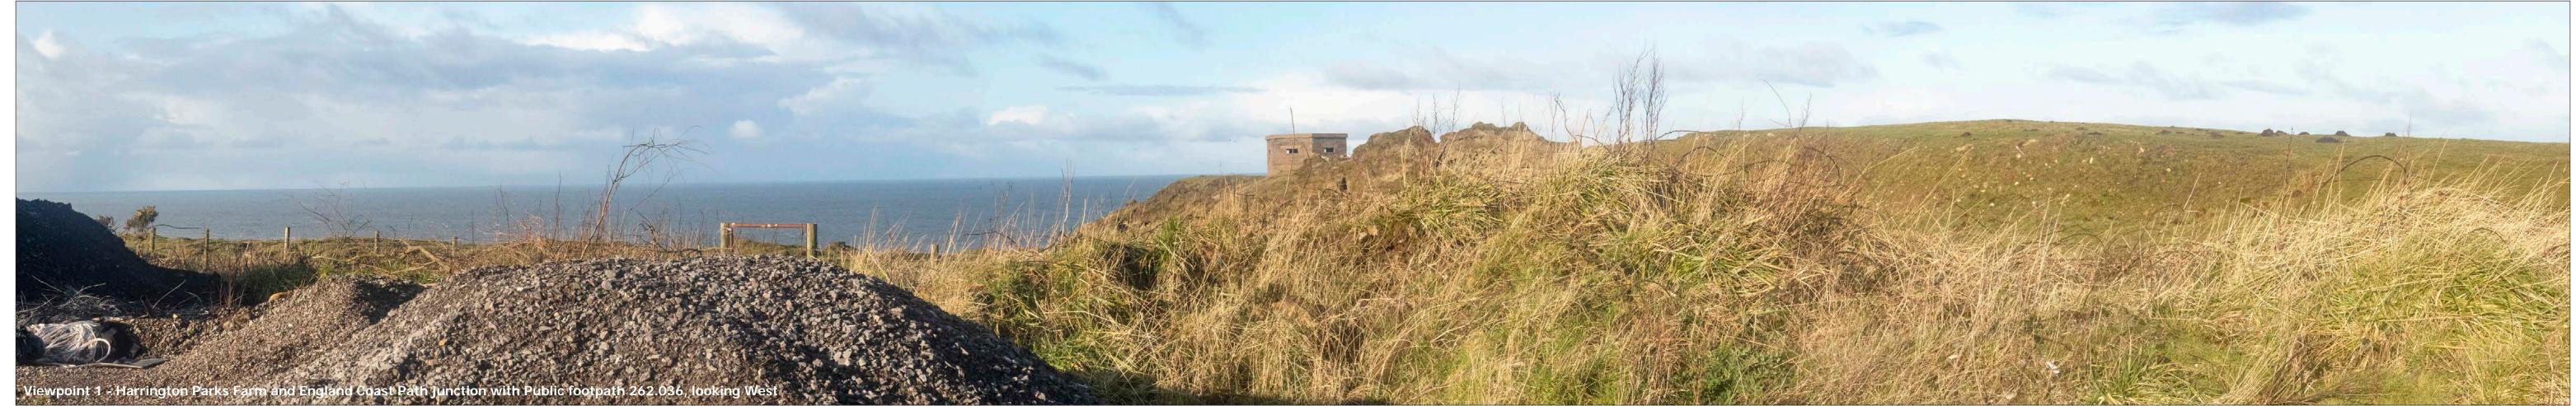

LA.**11-2.**1

Project no. A108663

Park House Farm Wind Farm

Cannock Wind Farm Services Ltd

10.0m AOD As shown

1.56km

Camera:

Canon EOS 6D Mk II 50mm (Canon EF 24-70mm f/4L IS USM)

Camera height: 1.5m AGL
Date and time: 26/02/20 11:57

Horizontal field of view: 90° (cylindrical projection)
Vertical field of view: 14.2°
Principal distance: 522mm
Paper size: 840 x 297mm (extended A3)
Correct printed image size: 820 x 260mm