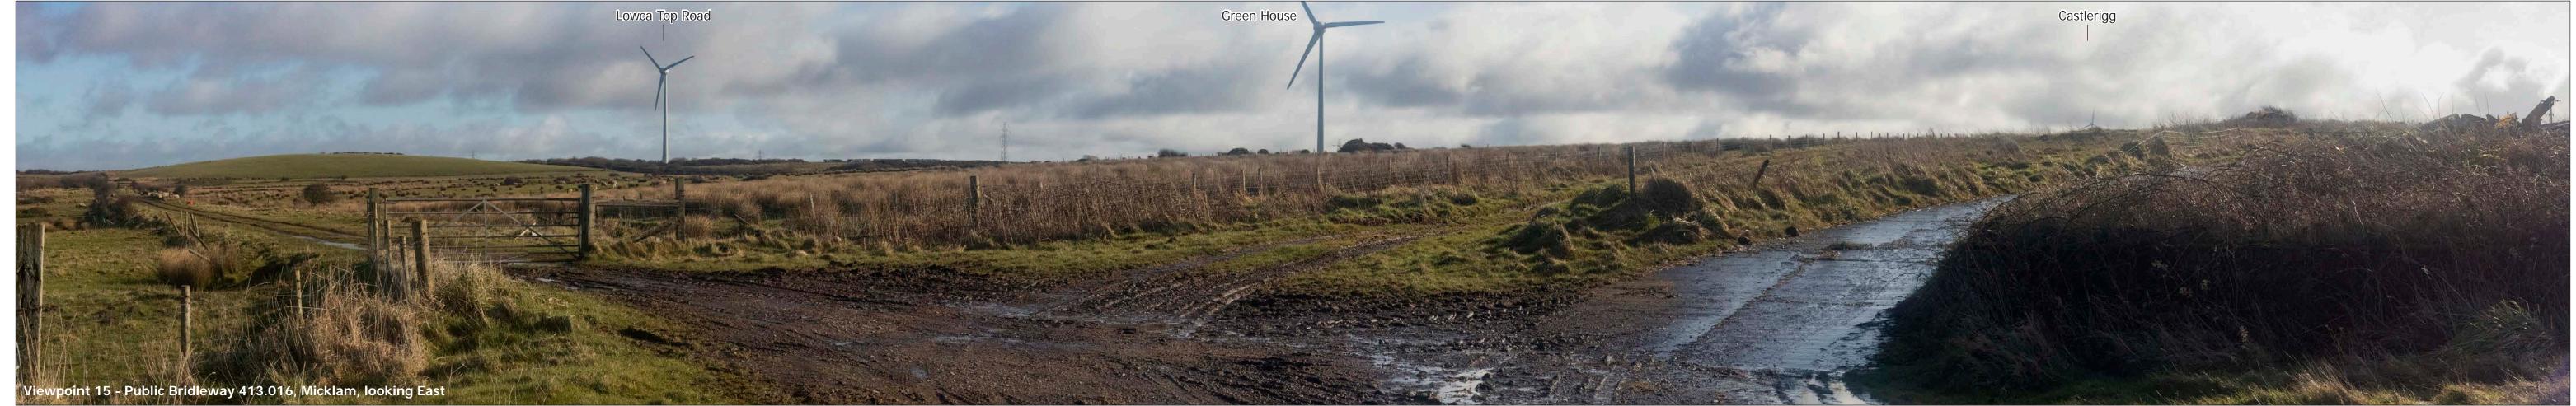

Camera height: 1.5m AGL Date and time: 27/02/20 09:15 Horizontal field of view: 90° (cylindrical projection)
Vertical field of view: 14.2°
Principal distance: 522mm

Paper size: 840 x 297mm (extended A3) Correct printed image size: 820 x 260mm

**Cumulative Viewpoint Photographs** 

LA.**11-1.**2

Project no. A108663

Park House Farm Wind Farm

Canon EOS 6D Mk II 50mm (Canon EF 24-70mm f/4L IS USM)

Camera height: 1.5m AGL
Date and time: 26/02/20 11:57 As shown Nearest turbine: