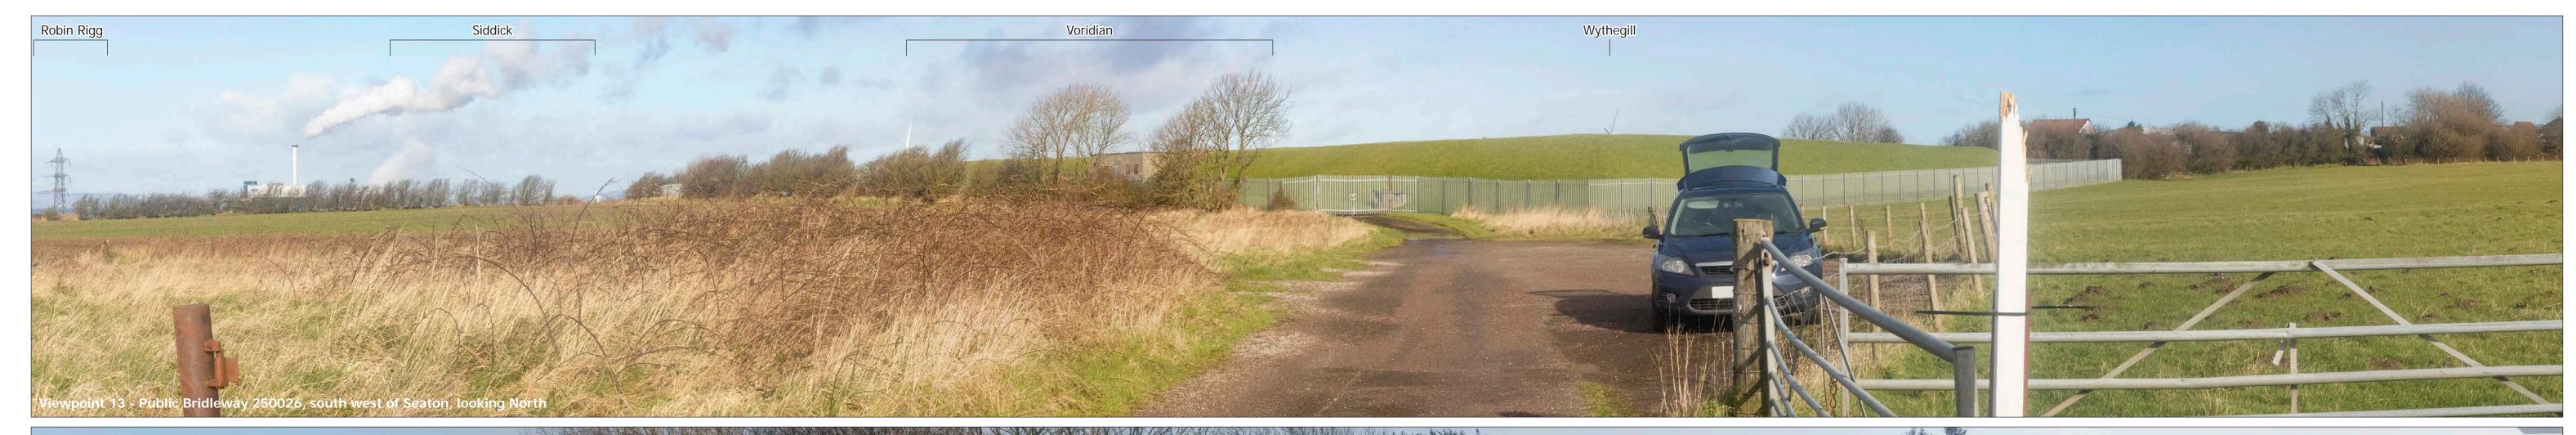

LA.**11-4.**2

Project no. A108663 Park House Farm Wind Farm

Cannock Wind Farm Services Ltd

Viewpoint 13 information:

Nearest turbine:

E301025 N530121 42.8m AOD As shown

Camera:

Camera: Canon EOS 6D Mk II
Lens: 50mm (Canon EF 24-70mm f/4L IS USM)
Camera height: 1.5m AGL
Date and time: 26/02/20 11:22

Horizontal field of view: 90° (cylindrical projection)
Vertical field of view: 14.2°
Principal distance: 522mm
Paper size: 840 x 297mm (extended A3)
Correct printed image size: 820 x 260mm

**Cumulative Viewpoint Photographs** 

LA.**11-5.**1

Project no. A108663

Park House Farm Wind Farm

Cannock Wind Farm Services Ltd

Viewpoint 13 information:

Nearest turbine:

E301025 N530121 42.8m AOD As shown

7.01km