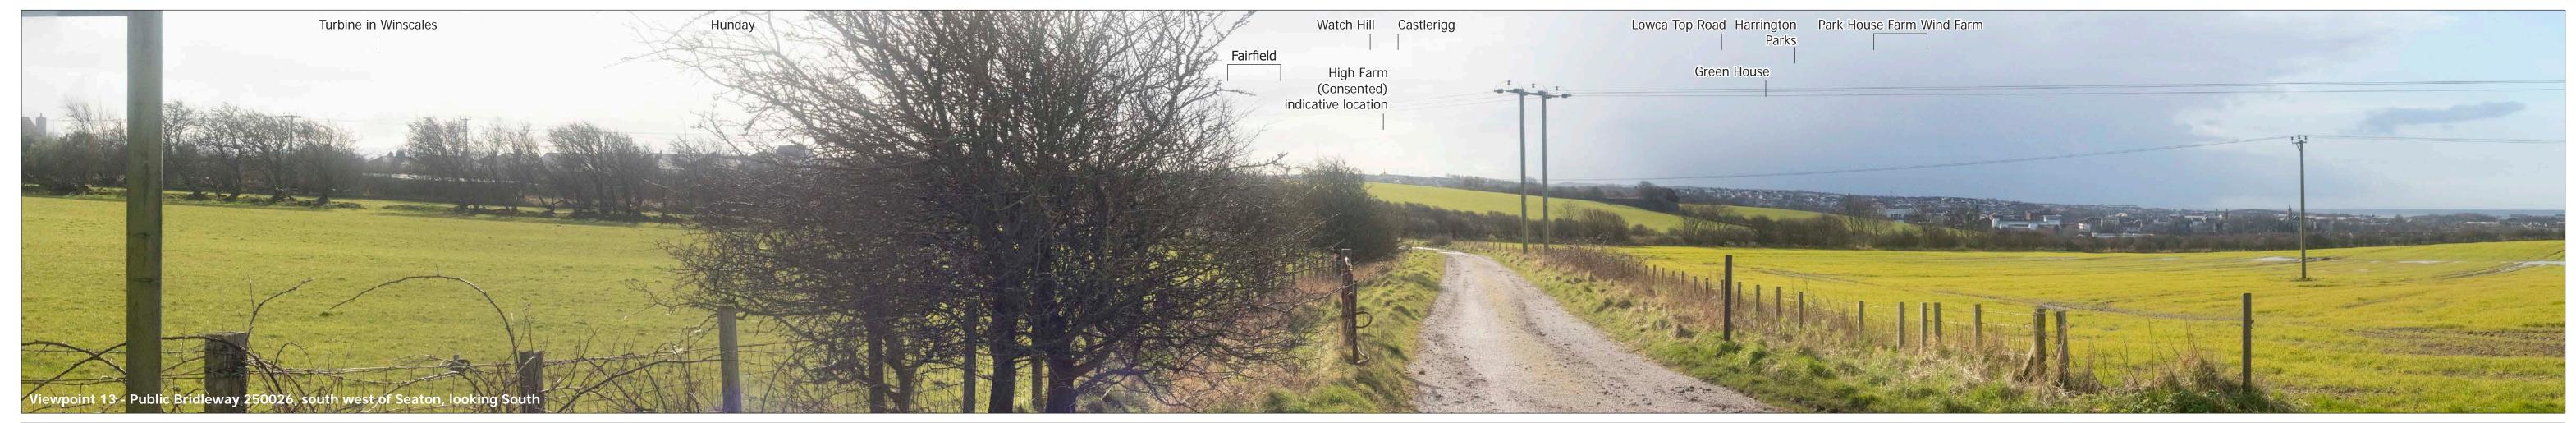

840 x 297mm (extended A3)

Correct printed image size: 820 x 260mm

**Cumulative Viewpoint Photographs** 

LA.**11-5.**2

Project no. A108663

Park House Farm Wind Farm

**Cannock Wind** Farm Services Ltd

75.0m AOD As shown

0.44km

E298140 N522382 Camera:

Canon EOS 6D Mk II 50mm (Canon EF 24-70mm f/4L IS USM)

Camera height: 1.5m AGL
Date and time: 27/02/20 10:25

Horizontal field of view: 90° (cylindrical projection)
Vertical field of view: 14.2°
Principal distance: 522mm
Paper size: 840 x 297mm (extended A3)
Correct printed image size: 820 x 260mm