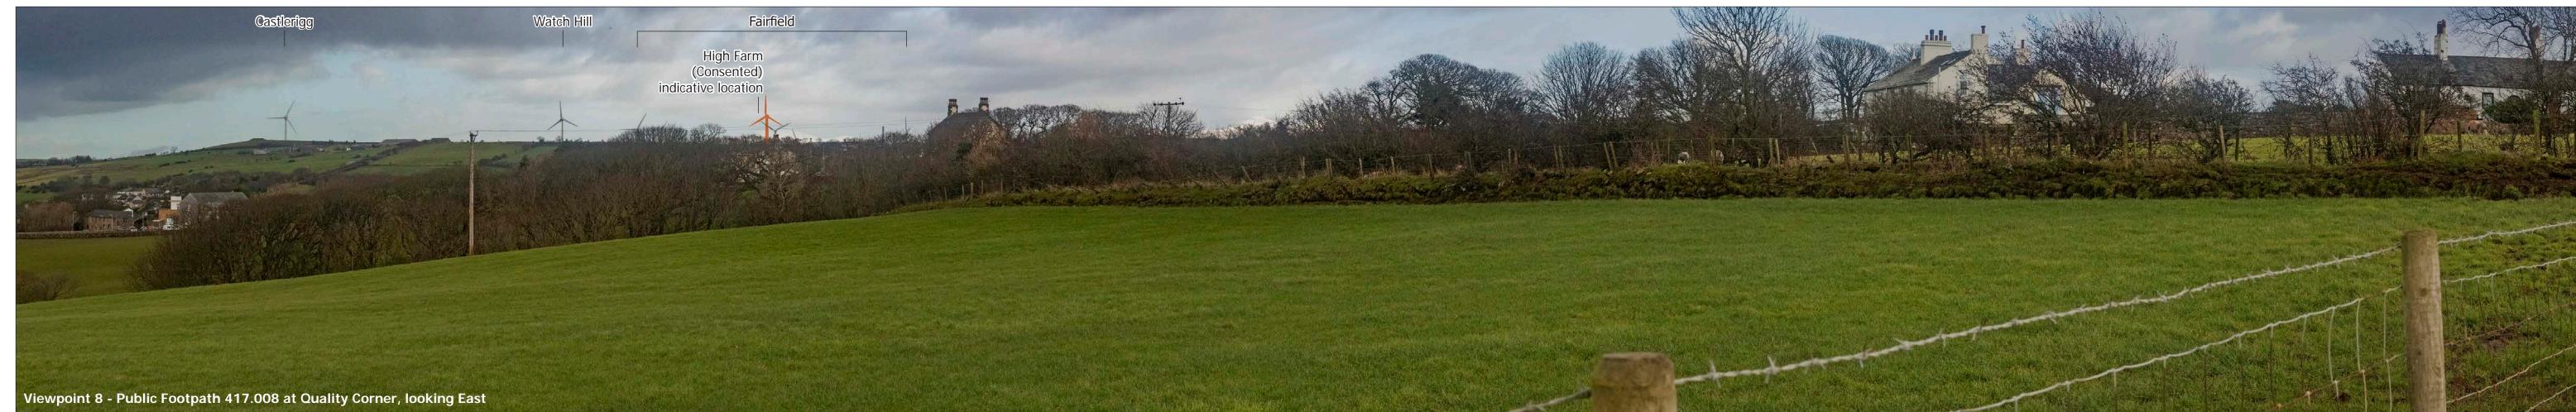

840 x 297mm (extended A3)

Correct printed image size: 820 x 260mm

**Cumulative Viewpoint Photographs** 

LA.**11-5.**2

Project no. A108663

Park House Farm Wind Farm

**Cannock Wind** Farm Services Ltd

75.0m AOD As shown

0.44km

E298140 N522382 Camera:

Canon EOS 6D Mk II 50mm (Canon EF 24-70mm f/4L IS USM)

Camera height: 1.5m AGL
Date and time: 27/02/20 10:25

Horizontal field of view: 90° (cylindrical projection)
Vertical field of view: 14.2°
Principal distance: 522mm
Paper size: 840 x 297mm (extended A3)
Correct printed image size: 820 x 260mm