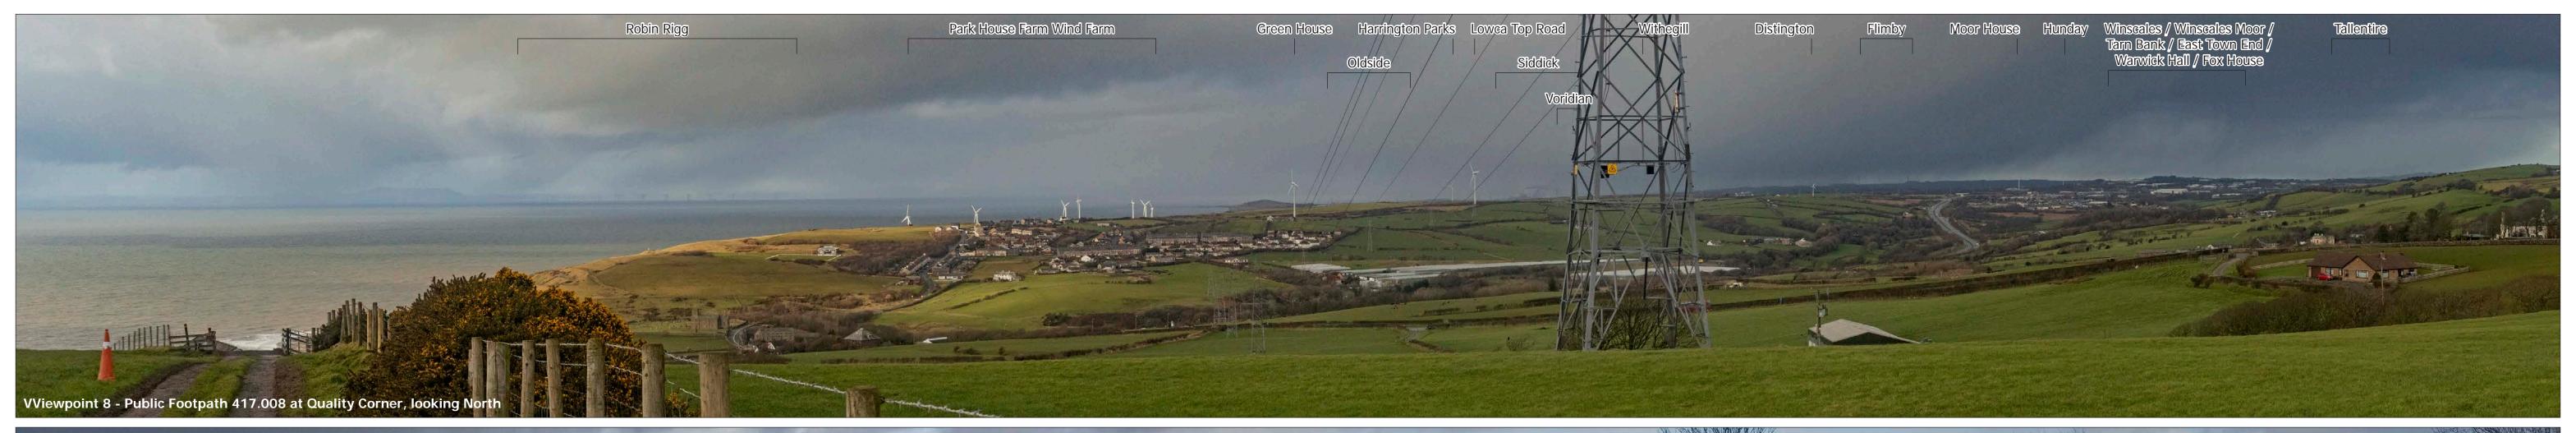

840 x 297mm (extended A3)

Correct printed image size: 820 x 260mm

**Cumulative Viewpoint Photographs** 

LA.**11-5.**2

Project no. A108663

Park House Farm Wind Farm

**Cannock Wind** Farm Services Ltd

75.0m AOD As shown

0.44km

E298140 N522382 Camera:

Canon EOS 6D Mk II 50mm (Canon EF 24-70mm f/4L IS USM)

Camera height: 1.5m AGL
Date and time: 27/02/20 10:25

Horizontal field of view: 90° (cylindrical projection)
Vertical field of view: 14.2°
Principal distance: 522mm
Paper size: 840 x 297mm (extended A3)
Correct printed image size: 820 x 260mm