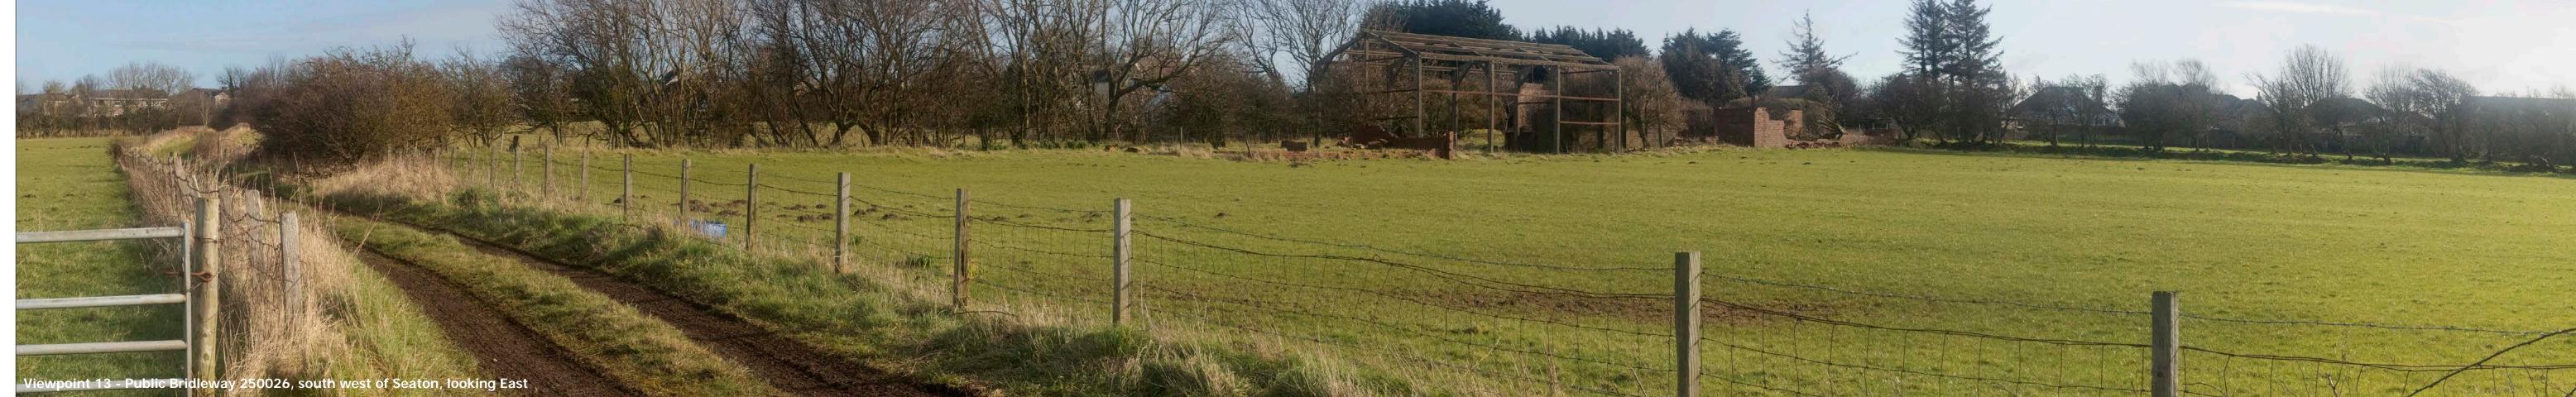

LA.**11-4.**2

Project no. A108663 Park House Farm Wind Farm

Cannock Wind Farm Services Ltd

Viewpoint 13 information:

Nearest turbine:

E301025 N530121 42.8m AOD As shown

Camera:

Camera: Canon EOS 6D Mk II
Lens: 50mm (Canon EF 24-70mm f/4L IS USM)
Camera height: 1.5m AGL
Date and time: 26/02/20 11:22

Horizontal field of view: 90° (cylindrical projection)
Vertical field of view: 14.2°
Principal distance: 522mm
Paper size: 840 x 297mm (extended A3)
Correct printed image size: 820 x 260mm

**Cumulative Viewpoint Photographs** 

LA.**11-5.**1

Project no. A108663

Park House Farm Wind Farm

Cannock Wind Farm Services Ltd

Viewpoint 13 information:

Nearest turbine:

E301025 N530121 42.8m AOD As shown

7.01km