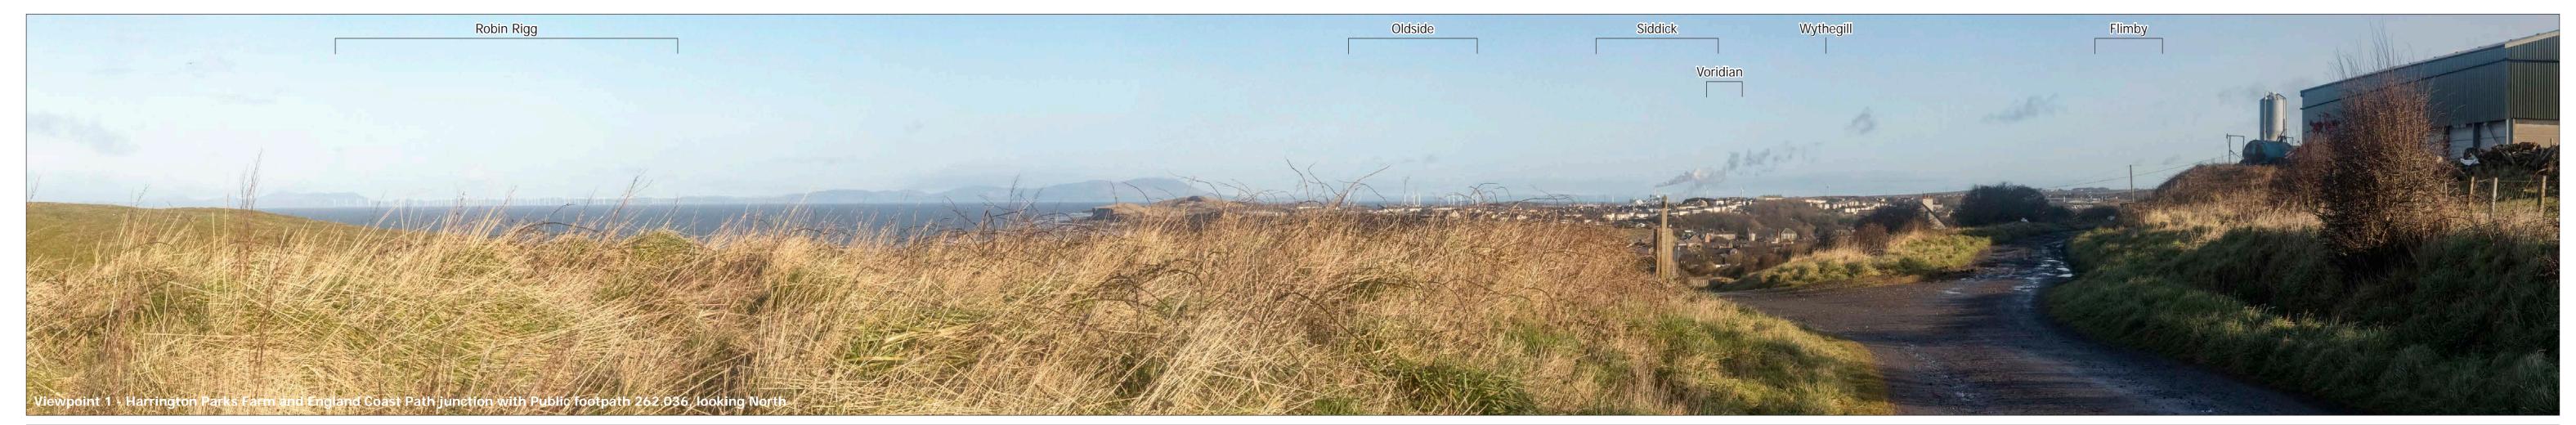

Canon EOS 6D Mk II E298837 N524458 Camera: 50mm (Canon EF 24-70mm f/4L IS USM)

Camera height: 1.5m AGL
Date and time: 27/02/20 09:15 As shown Nearest turbine:

Horizontal field of view: 90° (cylindrical projection)
Vertical field of view: 14.2°
Principal distance: 522mm
Paper size: 840 x 297mm (extended A3)
Correct printed image size: 820 x 260mm

**Cumulative Viewpoint Photographs** 

LA.**11-1.**1

Project no. A108663

March 2020

Park House Farm Wind Farm

As shown

Canon EOS 6D Mk II Camera:

50mm (Canon EF 24-70mm f/4L IS USM)