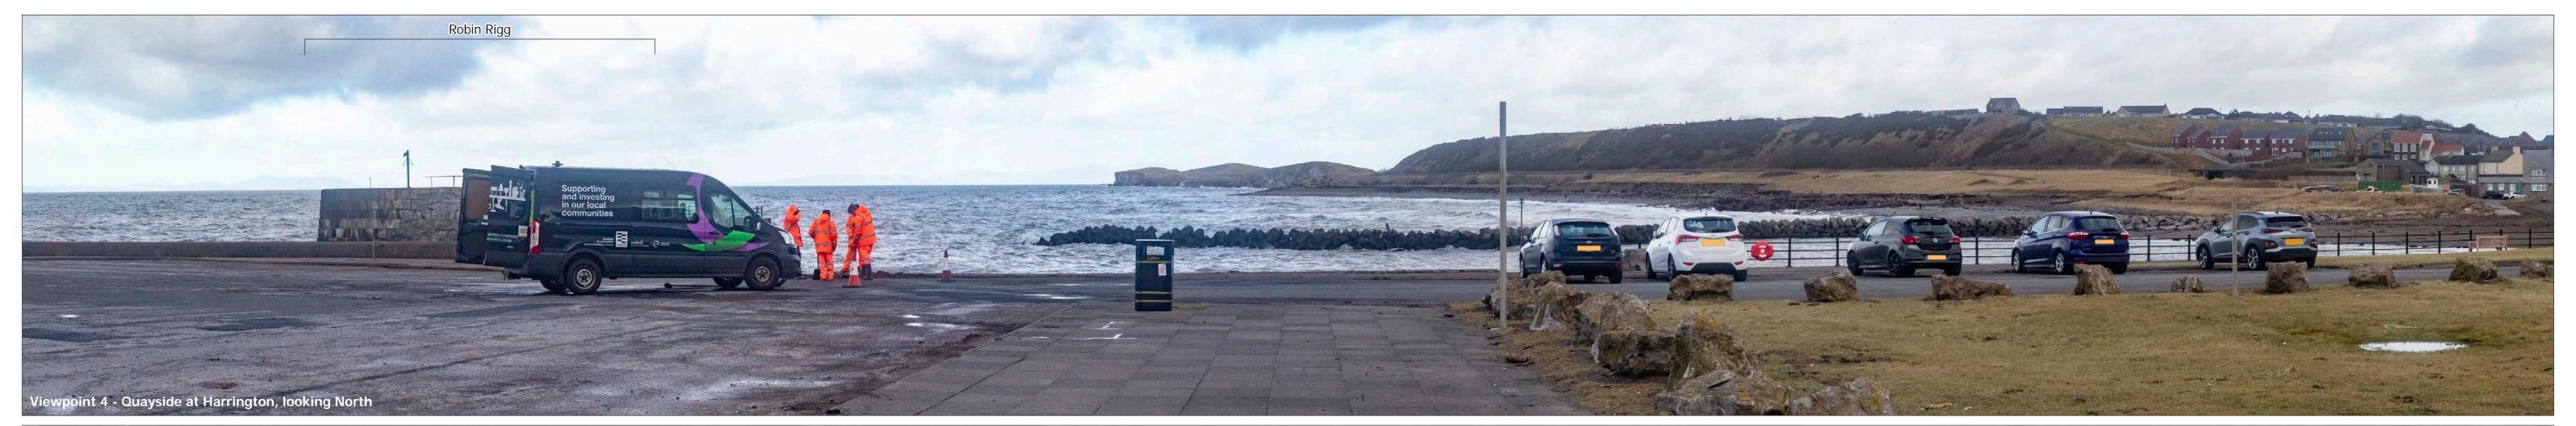

**Photographs** 

LA.**11-3.**1

**Cumulative Viewpoint** 

Project no. A108663 Park House Farm Wind Farm

Cannock Wind Farm Services Ltd

**Viewpoint 7 information**: OS grid reference: E29 E298882 N526674 17.7m AOD Direction of view: As shown

Camera:

Canon EOS 6D Mk II 50mm (Canon EF 24-70mm f/4L IS USM) Lens:

Camera height: 1.5m AGL
Date and time: 26/02/20 12:27

Horizontal field of view: 90° (cylindrical projection)
Vertical field of view: 14.2°
Principal distance: 522mm
Paper size: 840 x 297mm (extended A3)
Correct printed image size: 820 x 260mm