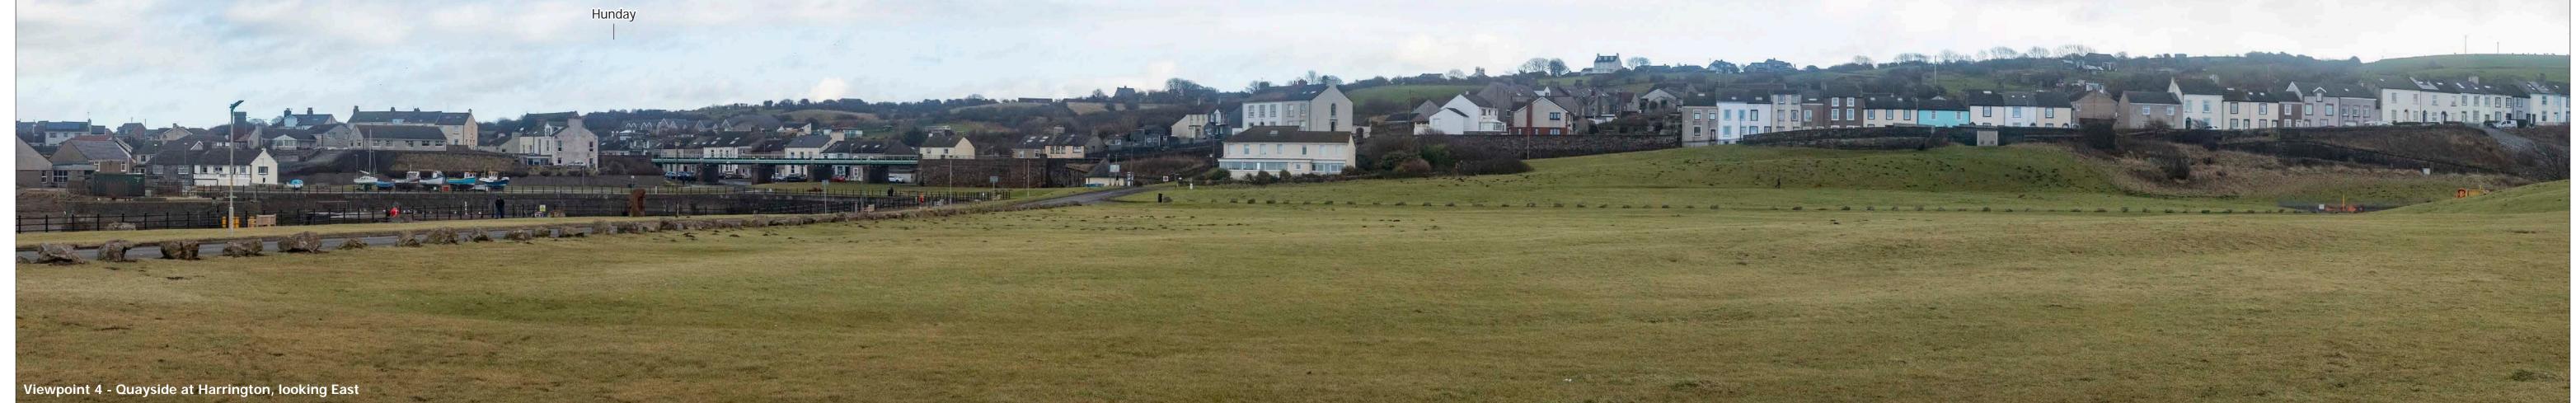

**Photographs** 

LA.**11-3.**1

**Cumulative Viewpoint** 

Project no. A108663 Park House Farm Wind Farm

Cannock Wind Farm Services Ltd

**Viewpoint 7 information**: OS grid reference: E29 E298882 N526674 17.7m AOD Direction of view: As shown

Camera:

Canon EOS 6D Mk II 50mm (Canon EF 24-70mm f/4L IS USM) Lens:

Camera height: 1.5m AGL
Date and time: 26/02/20 12:27

Horizontal field of view: 90° (cylindrical projection)
Vertical field of view: 14.2°
Principal distance: 522mm
Paper size: 840 x 297mm (extended A3)
Correct printed image size: 820 x 260mm