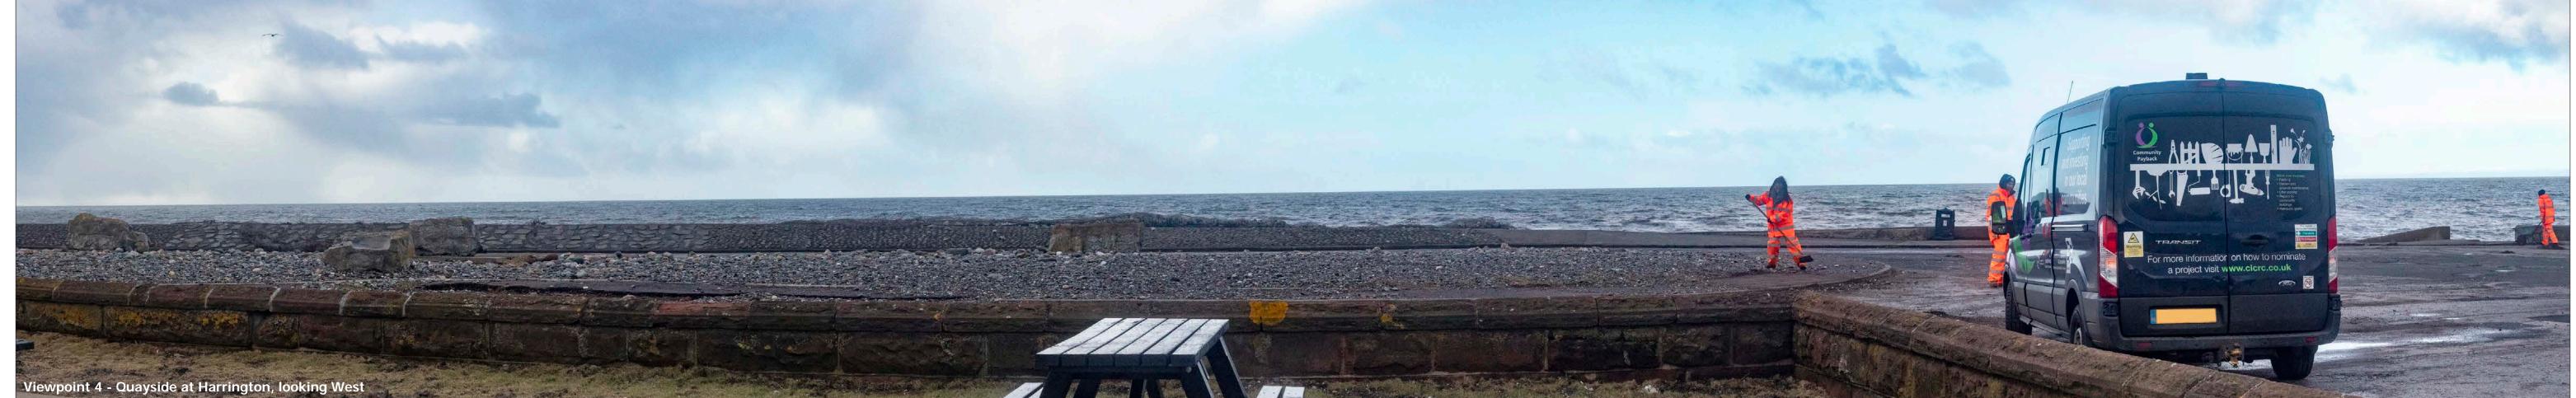

**Photographs** 

LA.**11-3.**1

**Cumulative Viewpoint** 

Project no. A108663 Park House Farm Wind Farm

Cannock Wind Farm Services Ltd

**Viewpoint 7 information**: OS grid reference: E29 E298882 N526674 17.7m AOD Direction of view: As shown

Camera:

Canon EOS 6D Mk II 50mm (Canon EF 24-70mm f/4L IS USM) Lens:

Camera height: 1.5m AGL
Date and time: 26/02/20 12:27

Horizontal field of view: 90° (cylindrical projection)
Vertical field of view: 14.2°
Principal distance: 522mm
Paper size: 840 x 297mm (extended A3)
Correct printed image size: 820 x 260mm