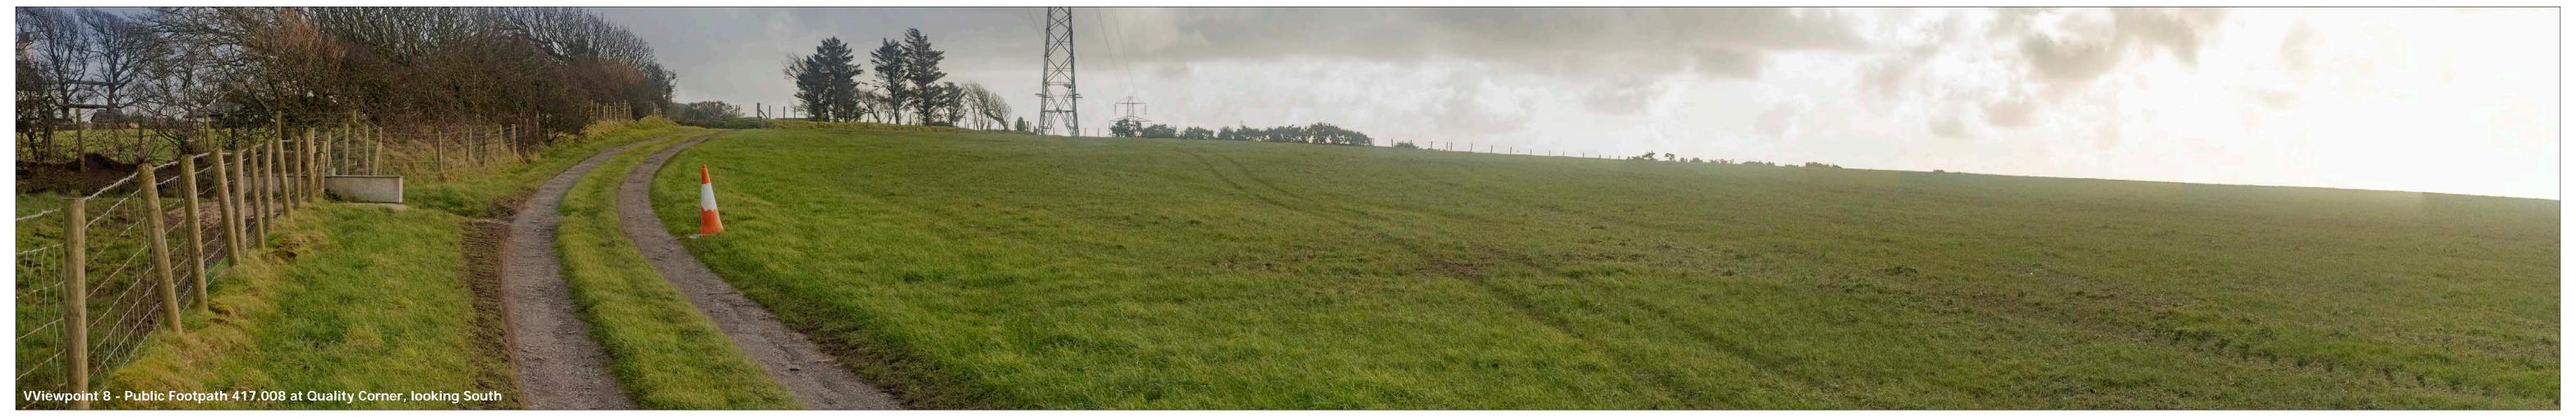

840 x 297mm (extended A3)

Correct printed image size: 820 x 260mm

**Cumulative Viewpoint Photographs** 

LA.**11-5.**2

Project no. A108663

Park House Farm Wind Farm

**Cannock Wind** Farm Services Ltd

75.0m AOD As shown

0.44km

E298140 N522382 Camera:

Canon EOS 6D Mk II 50mm (Canon EF 24-70mm f/4L IS USM)

Camera height: 1.5m AGL
Date and time: 27/02/20 10:25

Horizontal field of view: 90° (cylindrical projection)
Vertical field of view: 14.2°
Principal distance: 522mm
Paper size: 840 x 297mm (extended A3)
Correct printed image size: 820 x 260mm