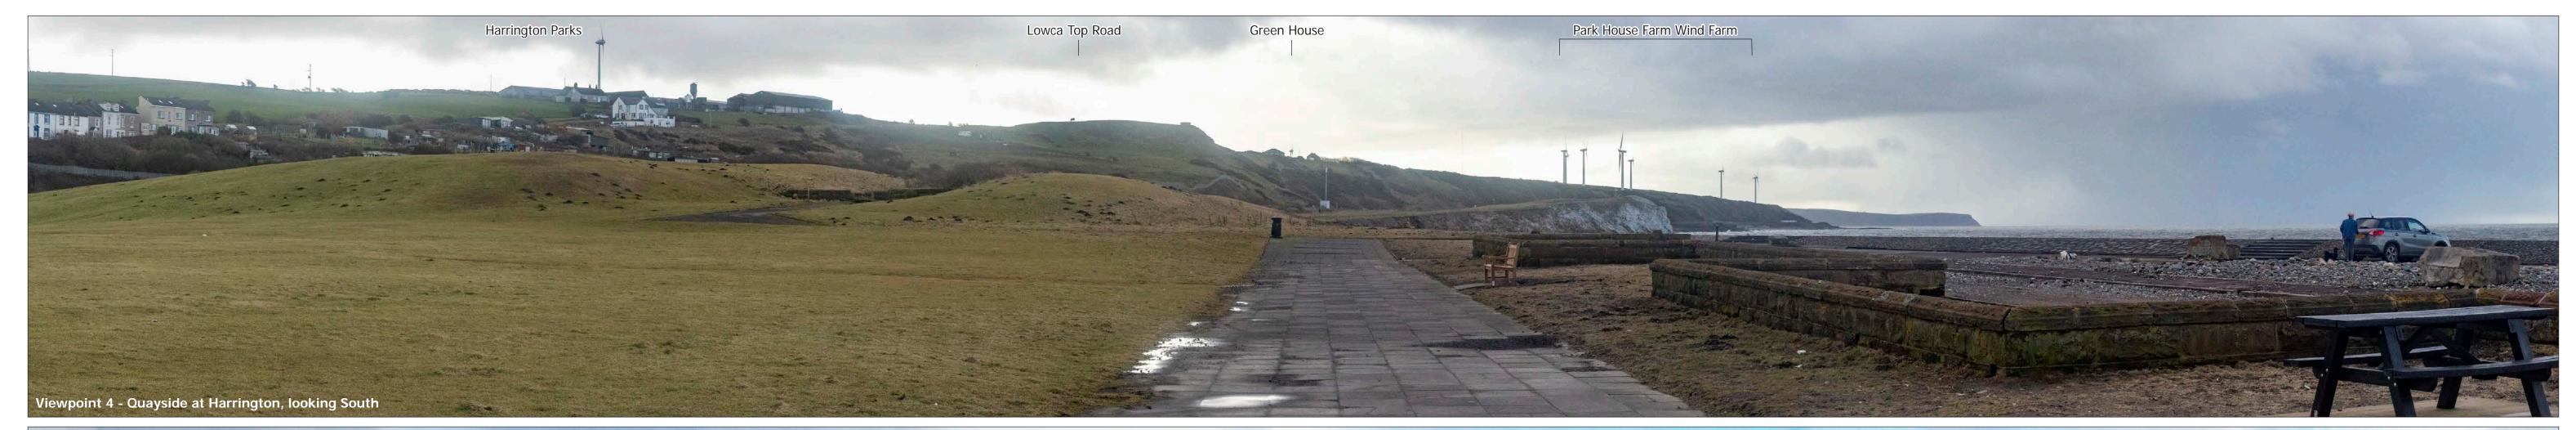

**Photographs** 

LA.**11-3.**1

**Cumulative Viewpoint** 

Project no. A108663 Park House Farm Wind Farm

Cannock Wind Farm Services Ltd

**Viewpoint 7 information**: OS grid reference: E29 E298882 N526674 17.7m AOD Direction of view: As shown

Camera:

Canon EOS 6D Mk II 50mm (Canon EF 24-70mm f/4L IS USM) Lens:

Camera height: 1.5m AGL
Date and time: 26/02/20 12:27

Horizontal field of view: 90° (cylindrical projection)
Vertical field of view: 14.2°
Principal distance: 522mm
Paper size: 840 x 297mm (extended A3)
Correct printed image size: 820 x 260mm