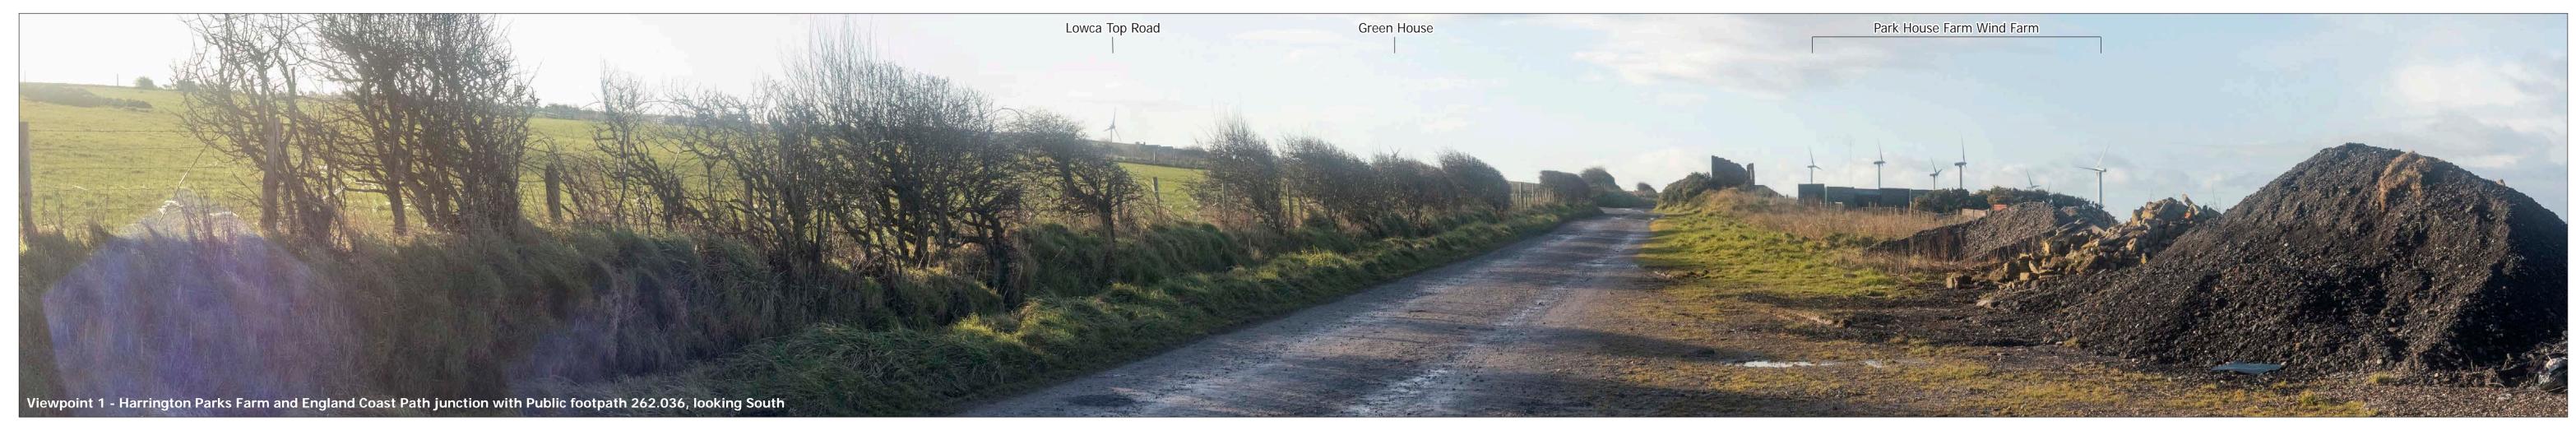

Horizontal field of view: 90° (cylindrical projection)
Vertical field of view: 14.2°
Principal distance: 522mm
Paper size: 840 x 297mm (extended A3)
Correct printed image size: 820 x 260mm

**Cumulative Viewpoint Photographs** 