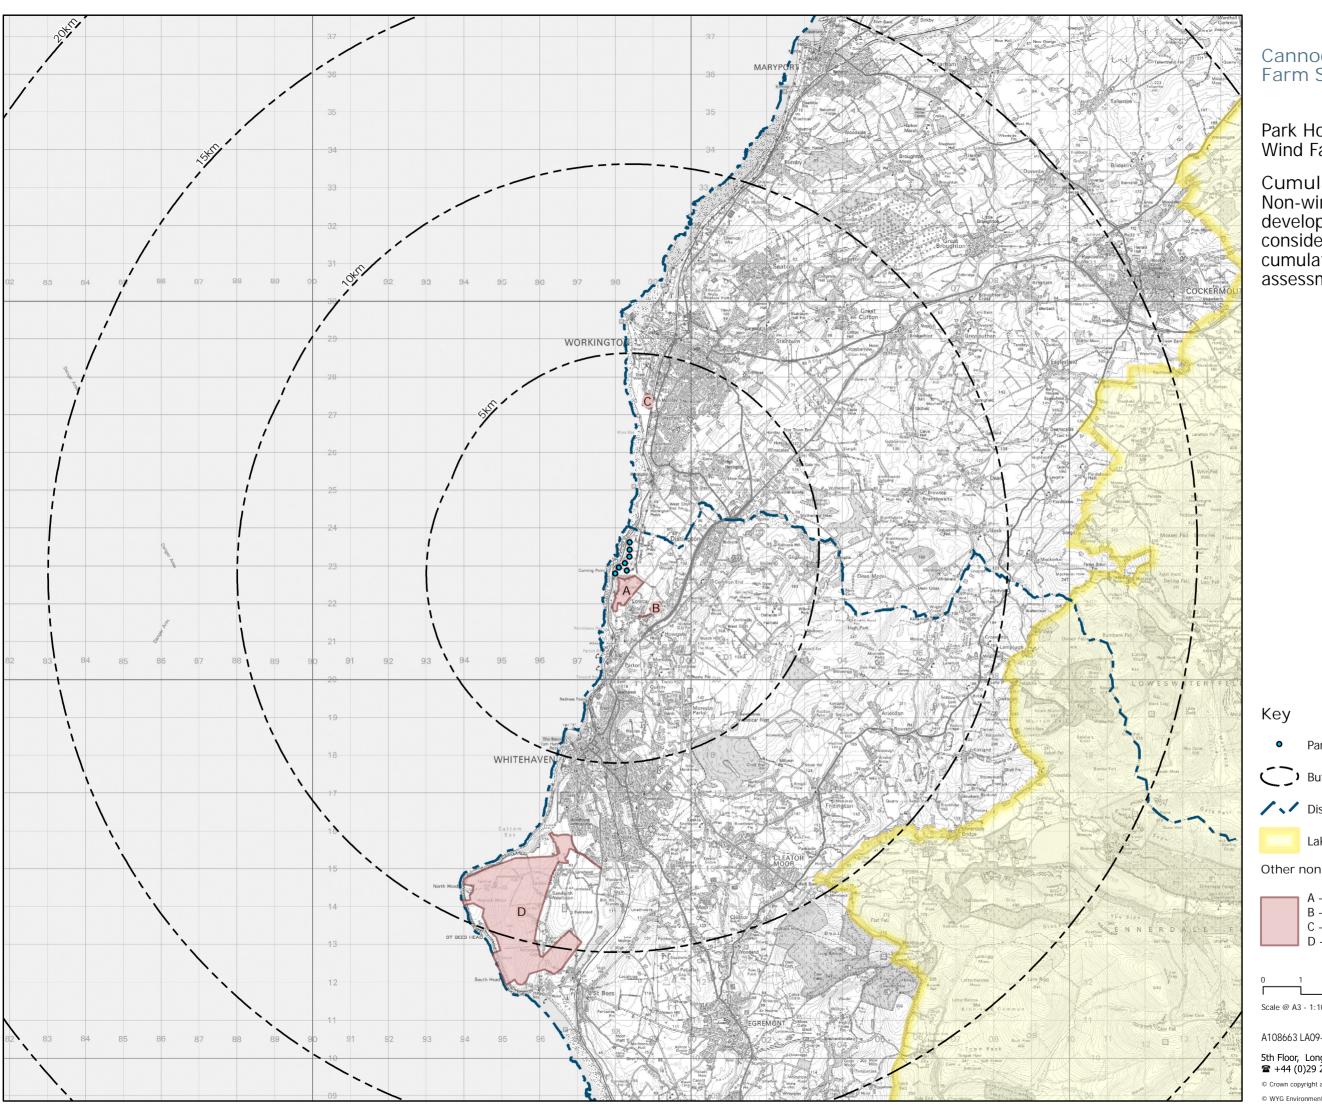

Cannock Wind Farm Services Ltd

Park House Farm Wind Farm

Cumulative Sites: LA.09-8
Non-wind energy
developments
considered in the
cumulative assessment

• Park House Farm turbine locations

Buffers at 5km intervals from turbines

/ \/ District boundaries

Lake District National Park

Other non wind-energy cumulative sites

A - Holiday Park at MicklamB - New glasshouses, LowcaC - Redevelopment of Corus site, Workington

- D Woodhouse Colliery