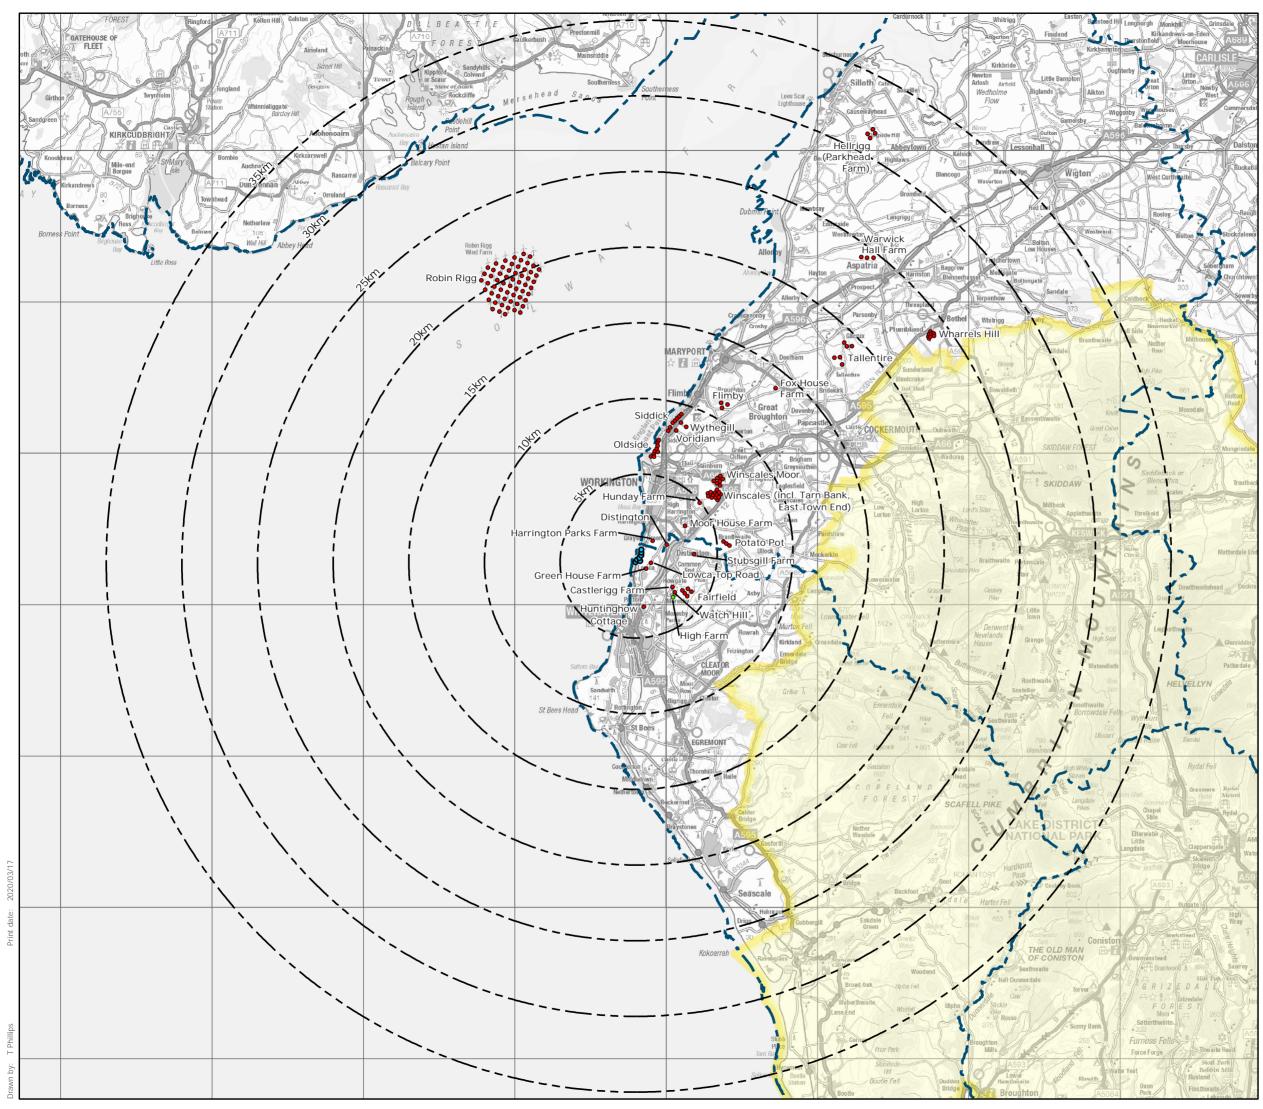

## Cannock Wind Farm Services Ltd

Park House Farm Wind Farm

Cumulative Sites: LA.09-2 Wind energy developments considered in the cumulative assessment

Key

• Park House Farm turbine locations

Buffers at 5km intervals from turbines

District boundaries

Lake District National Park

Wind energy developments considered Status

0 Consented

A108663 LA09-2 Cumulative Sites.mxd

March 2020

5th Floor, Longcross Court, 47 Newport Road, Cardiff CF24 0AD ☎ +44 (0)29 2082 9200 ⊠ cardiff@wyg.com ⑦ www.wyg.com © Crown copyright and database rights 2020 Ordnance Survey 0100031673.