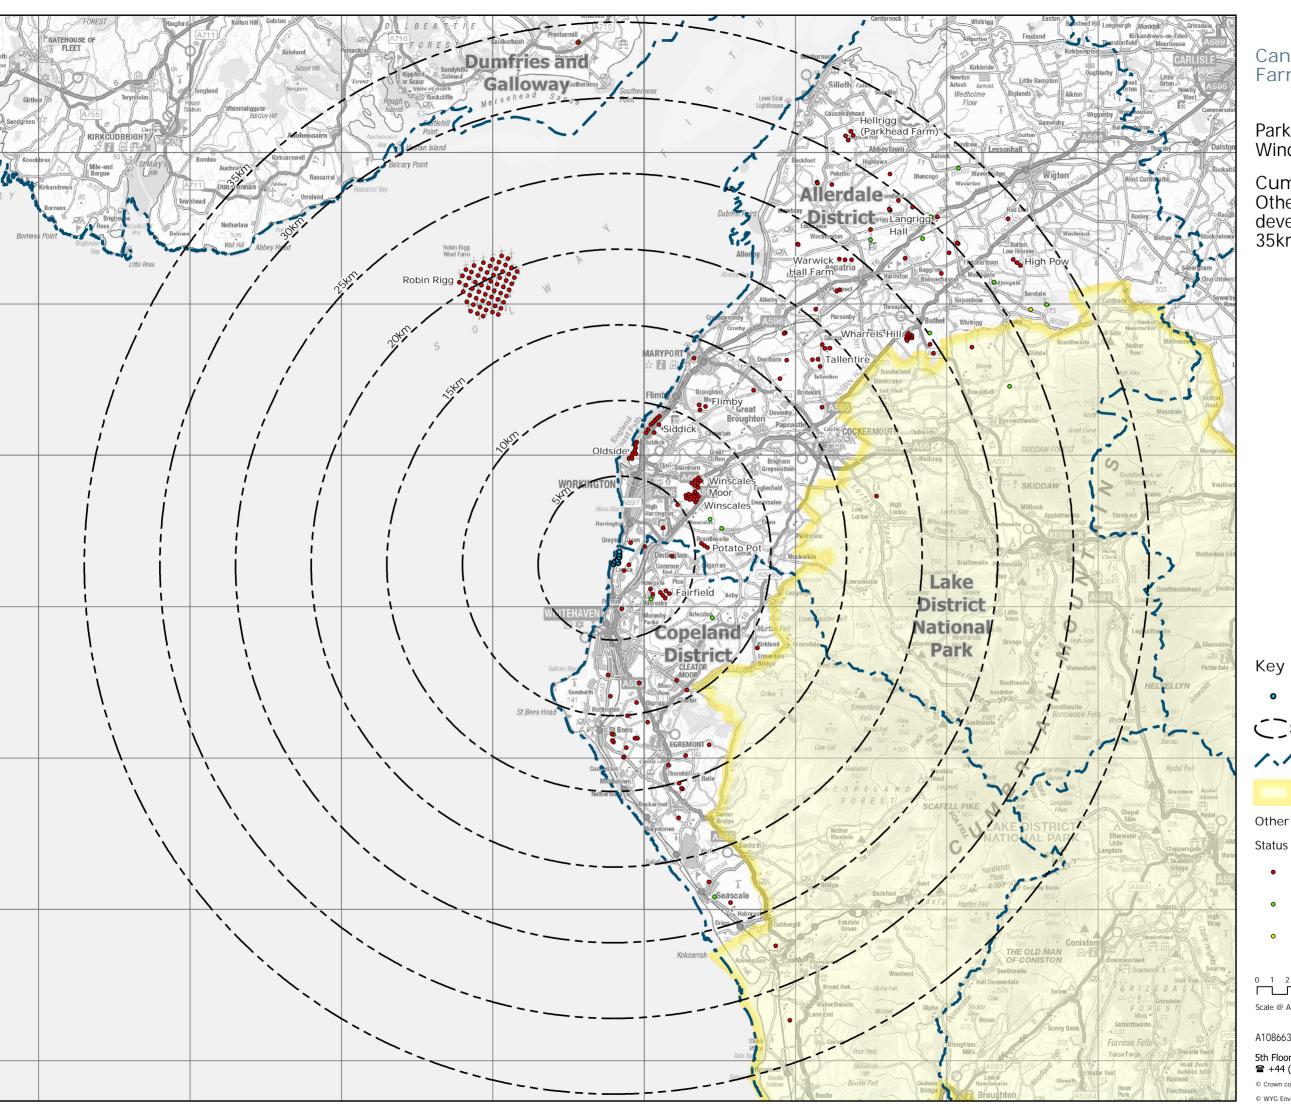

Cannock Wind Farm Services Ltd

Park House Farm Wind Farm

Cumulative Sites: LA.09-1
Other wind energy developments within 35km

- Park House Farm turbine locations
- Buffers at 5km intervals from turbines
- / \/ District boundaries

Other wind energy developments within 35km

- Operational
- Consented
- In planning

A108663 LA09-1 Cumulative Sites.mxd

March 2020

5th Floor, Longcross Court, 47 Newport Road, Cardiff CF24 0AD

★ +44 (0)29 2082 9200 ☑ cardiff@wyg.com ★ www.wyg.com