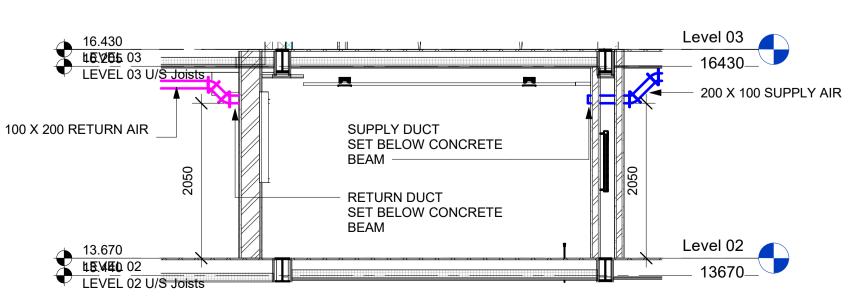

200X100 EXTRACT
200X150 SUPPLY

16.430

16.430

Level 03

Level 03

Level 02

Level 02

Level 02 U/S Joists