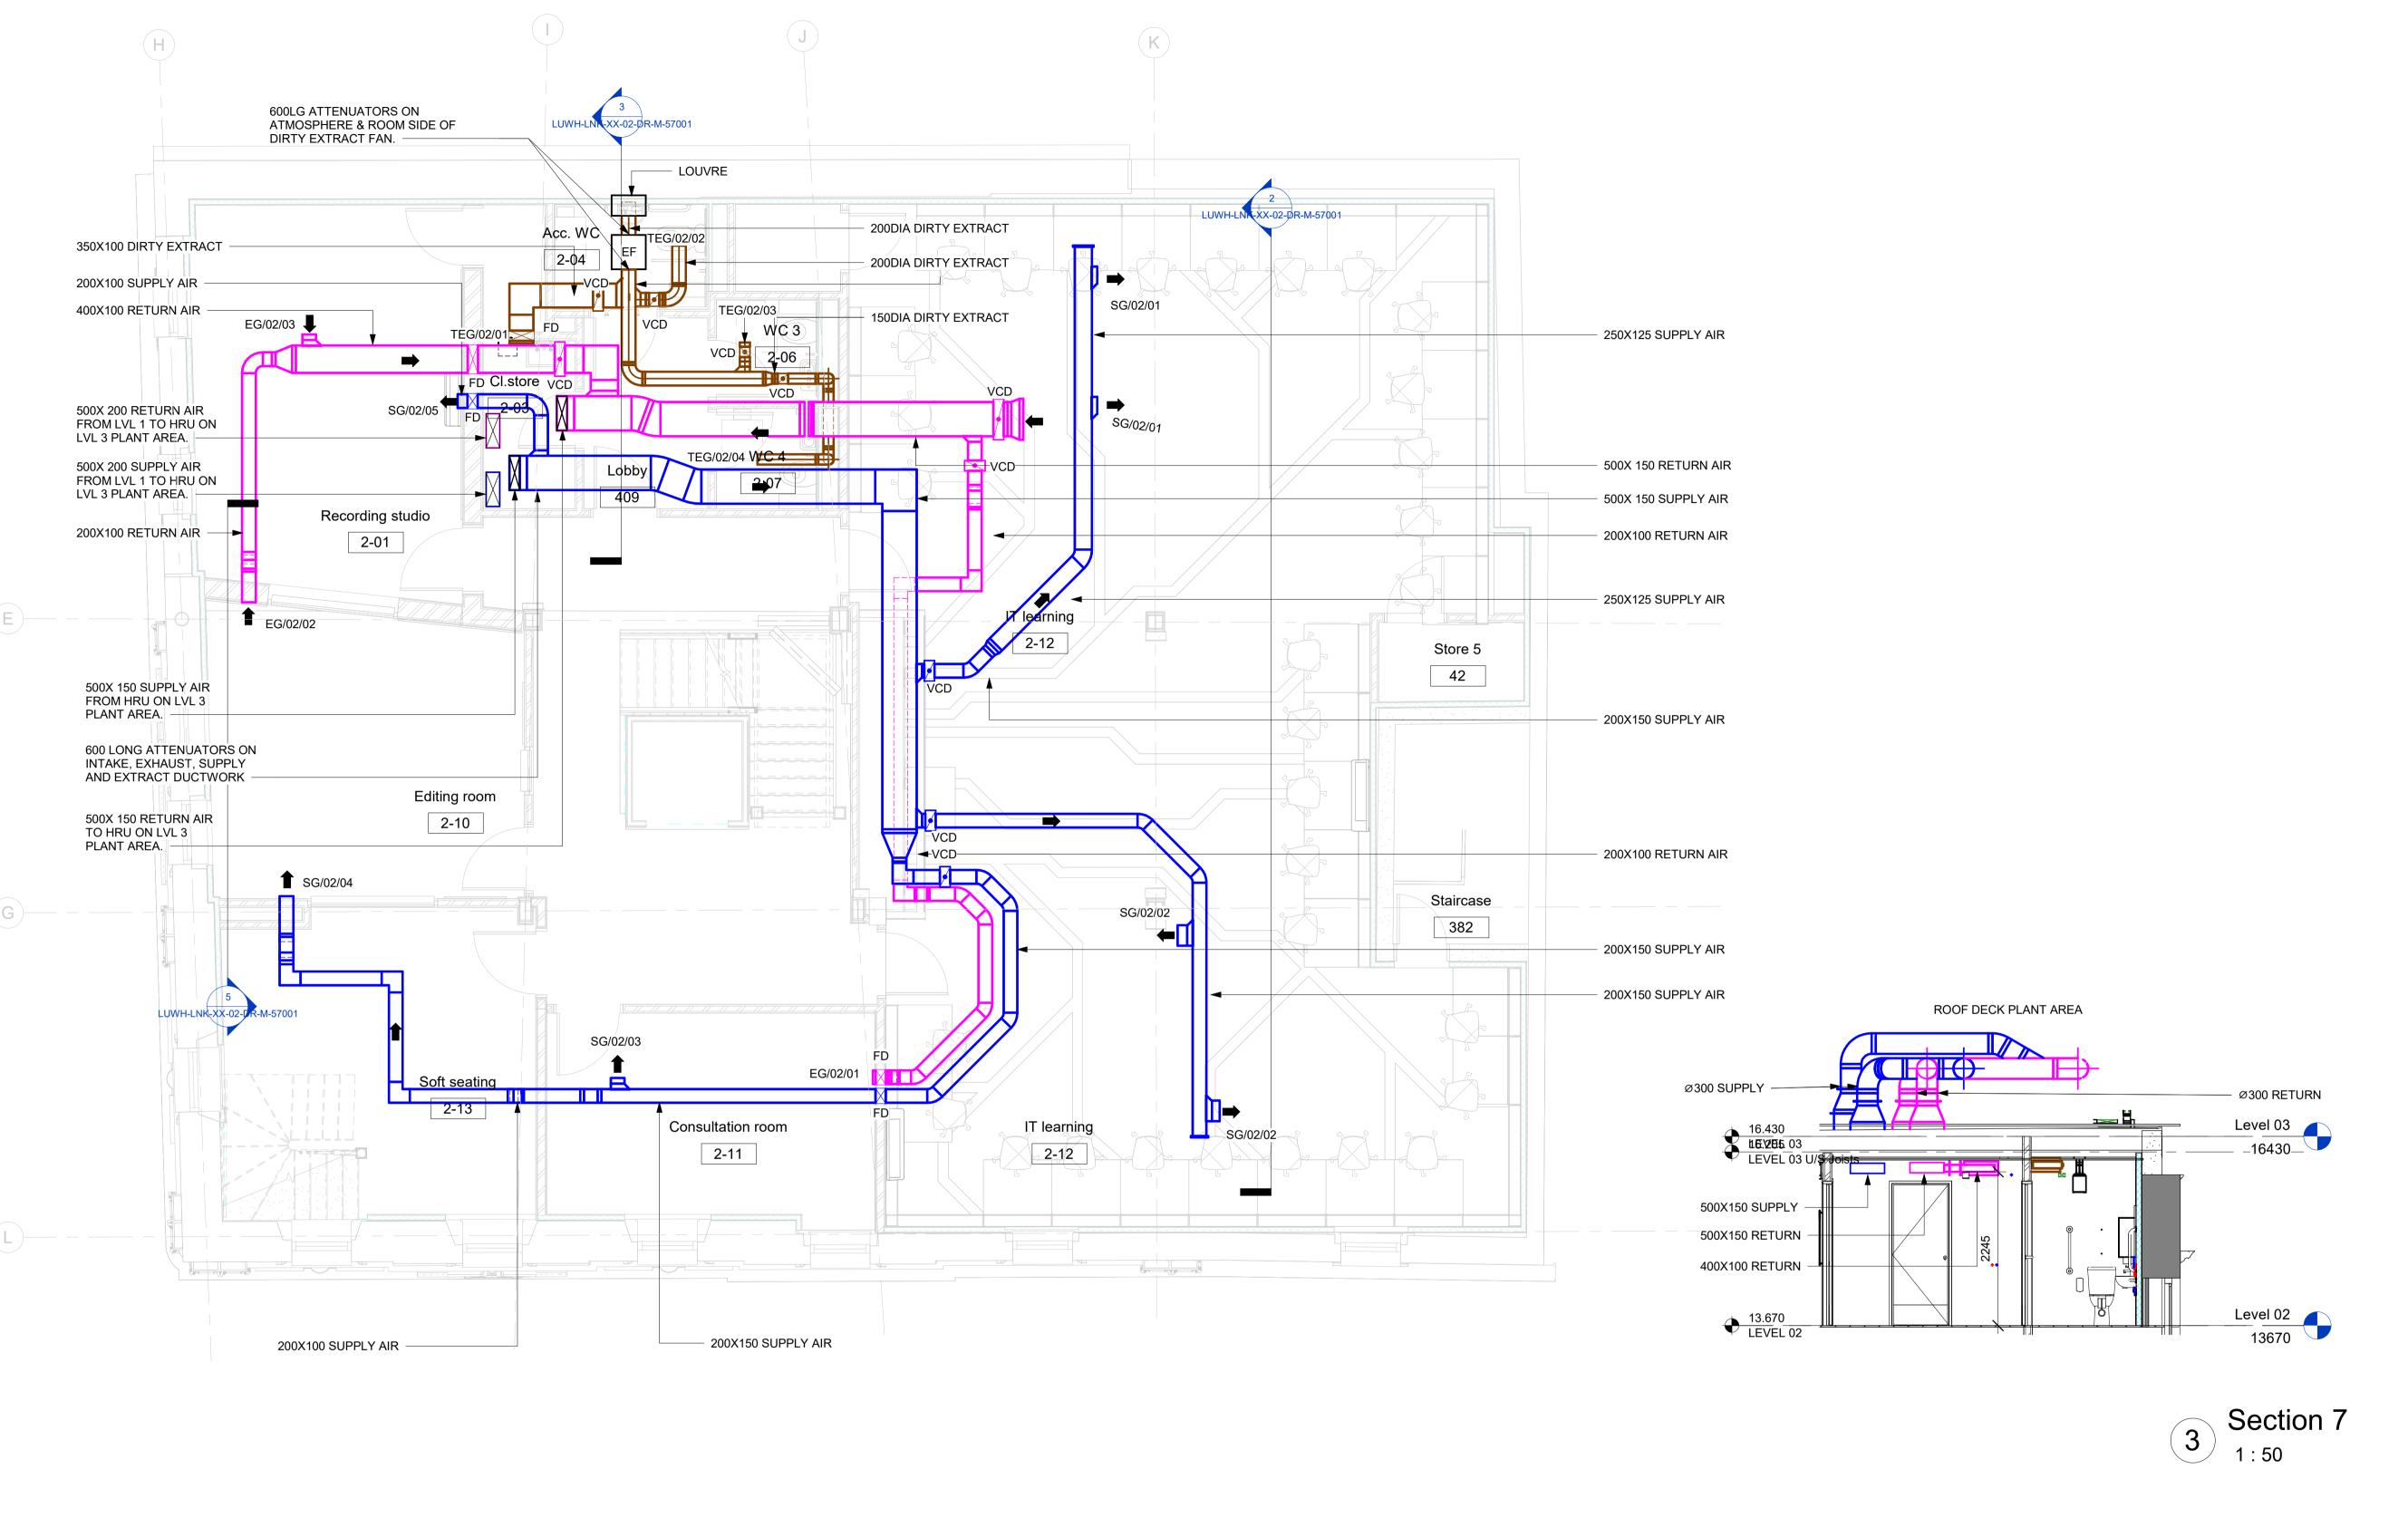

Section 6

5 Section 10 1:50

| IN ADDITION TO 1              | nd Environmental THE HAZARDS / RIS WORK DETAILED                       | KS NORMALLY A                                |                 |                 |                              |
|-------------------------------|------------------------------------------------------------------------|----------------------------------------------|-----------------|-----------------|------------------------------|
| Construction                  | FOLLO                                                                  | WING;                                        |                 |                 |                              |
|                               |                                                                        |                                              |                 |                 |                              |
| Maintenance/Cleani            | ng                                                                     |                                              |                 |                 |                              |
| Decommissioning/D             | emolition                                                              |                                              |                 |                 |                              |
| -                             |                                                                        |                                              |                 |                 |                              |
| COMPETENT CON<br>APPROVED MET | ED THAT ALL WORK<br>NTRACTOR WORKI<br>HOD STATEMENT.<br>SHOULD BE MADE | NG, WHERE APP<br>THIS IS NOT AN I            | ROPRI.<br>EXHAU | ATE, T<br>STIVE | O AN<br>LIST                 |
| _LEGEND_                      |                                                                        |                                              |                 |                 |                              |
|                               | SUPPLY AIR  EXHAUST AIF                                                | ₹                                            |                 |                 |                              |
| FRESH AIR INTAKE              |                                                                        |                                              |                 |                 |                              |
|                               | RETURN AIR                                                             |                                              |                 |                 |                              |
| HRU                           | HEAT RECOV                                                             | /EDV LINIT                                   |                 |                 |                              |
| HKU                           | HEAT RECOV                                                             | PERT UNIT.                                   |                 |                 |                              |
| <u>ABBREVIAT</u><br>EF EX     | TIONS<br>(TRACT FAN                                                    |                                              |                 |                 |                              |
| VCD VC<br>FD FI               | DLUME CONTRO<br>RE DAMPER                                              |                                              |                 |                 |                              |
|                               | JPPLY AIR GRIL<br>XTRACT AIR GR                                        |                                              |                 |                 |                              |
|                               |                                                                        |                                              |                 |                 |                              |
|                               |                                                                        |                                              |                 |                 |                              |
|                               |                                                                        |                                              |                 |                 |                              |
|                               |                                                                        |                                              |                 |                 |                              |
|                               |                                                                        |                                              |                 |                 |                              |
|                               |                                                                        |                                              |                 |                 |                              |
|                               |                                                                        |                                              |                 |                 |                              |
|                               |                                                                        |                                              |                 |                 |                              |
|                               |                                                                        |                                              |                 |                 |                              |
|                               |                                                                        |                                              |                 |                 |                              |
|                               |                                                                        |                                              |                 |                 |                              |
|                               |                                                                        |                                              |                 |                 |                              |
|                               |                                                                        |                                              |                 |                 |                              |
|                               |                                                                        |                                              |                 |                 |                              |
|                               |                                                                        |                                              |                 |                 |                              |
|                               | PER CO-ORDINATI                                                        | ON WITH                                      | AW              | GG              | 28.03.25                     |
|                               | PER M&E COORDII                                                        | NATION                                       | RM<br>RM<br>By  | GG<br>GG<br>App | 21.02.25<br>10.01.25<br>Date |
| IIN                           |                                                                        | Albany Court<br>Newcastle Busir              | -               |                 | Date                         |
|                               | N N                                                                    | Newcastle upon<br>NE4 7YB<br>Tel: (0191) 242 | -Tyne           |                 |                              |
|                               |                                                                        | Web: www.linkm                               |                 | l               |                              |
| MEP CONSULTI                  | NG ENGINEERS                                                           | Copyright ©<br>Link MEP Consu                | ulting Er       | nginee          | rs Ltd                       |
| Sile.iik                      | ВЕ                                                                     | С                                            |                 |                 |                              |
| Project Title                 | ITAL AND                                                               | CAMING                                       |                 | Ω               |                              |
| W                             | HITEHAVE                                                               |                                              |                 | •               |                              |
| Drawing Title                 | IECHANICA                                                              | L SERVIC                                     | ES              |                 |                              |
|                               | LEVE<br>ENTILATIO                                                      | L 02                                         |                 |                 |                              |
| Scale @ A1                    | Description/Issued For                                                 |                                              |                 | Statu           | ıs                           |
| 1:50 Drawing Number           |                                                                        | TRUCTION                                     | 1               | Revis           |                              |
| rawing Number                 |                                                                        |                                              |                 | Revi            | sion                         |

LUWH-LNK-XX-02-DR-M-57001