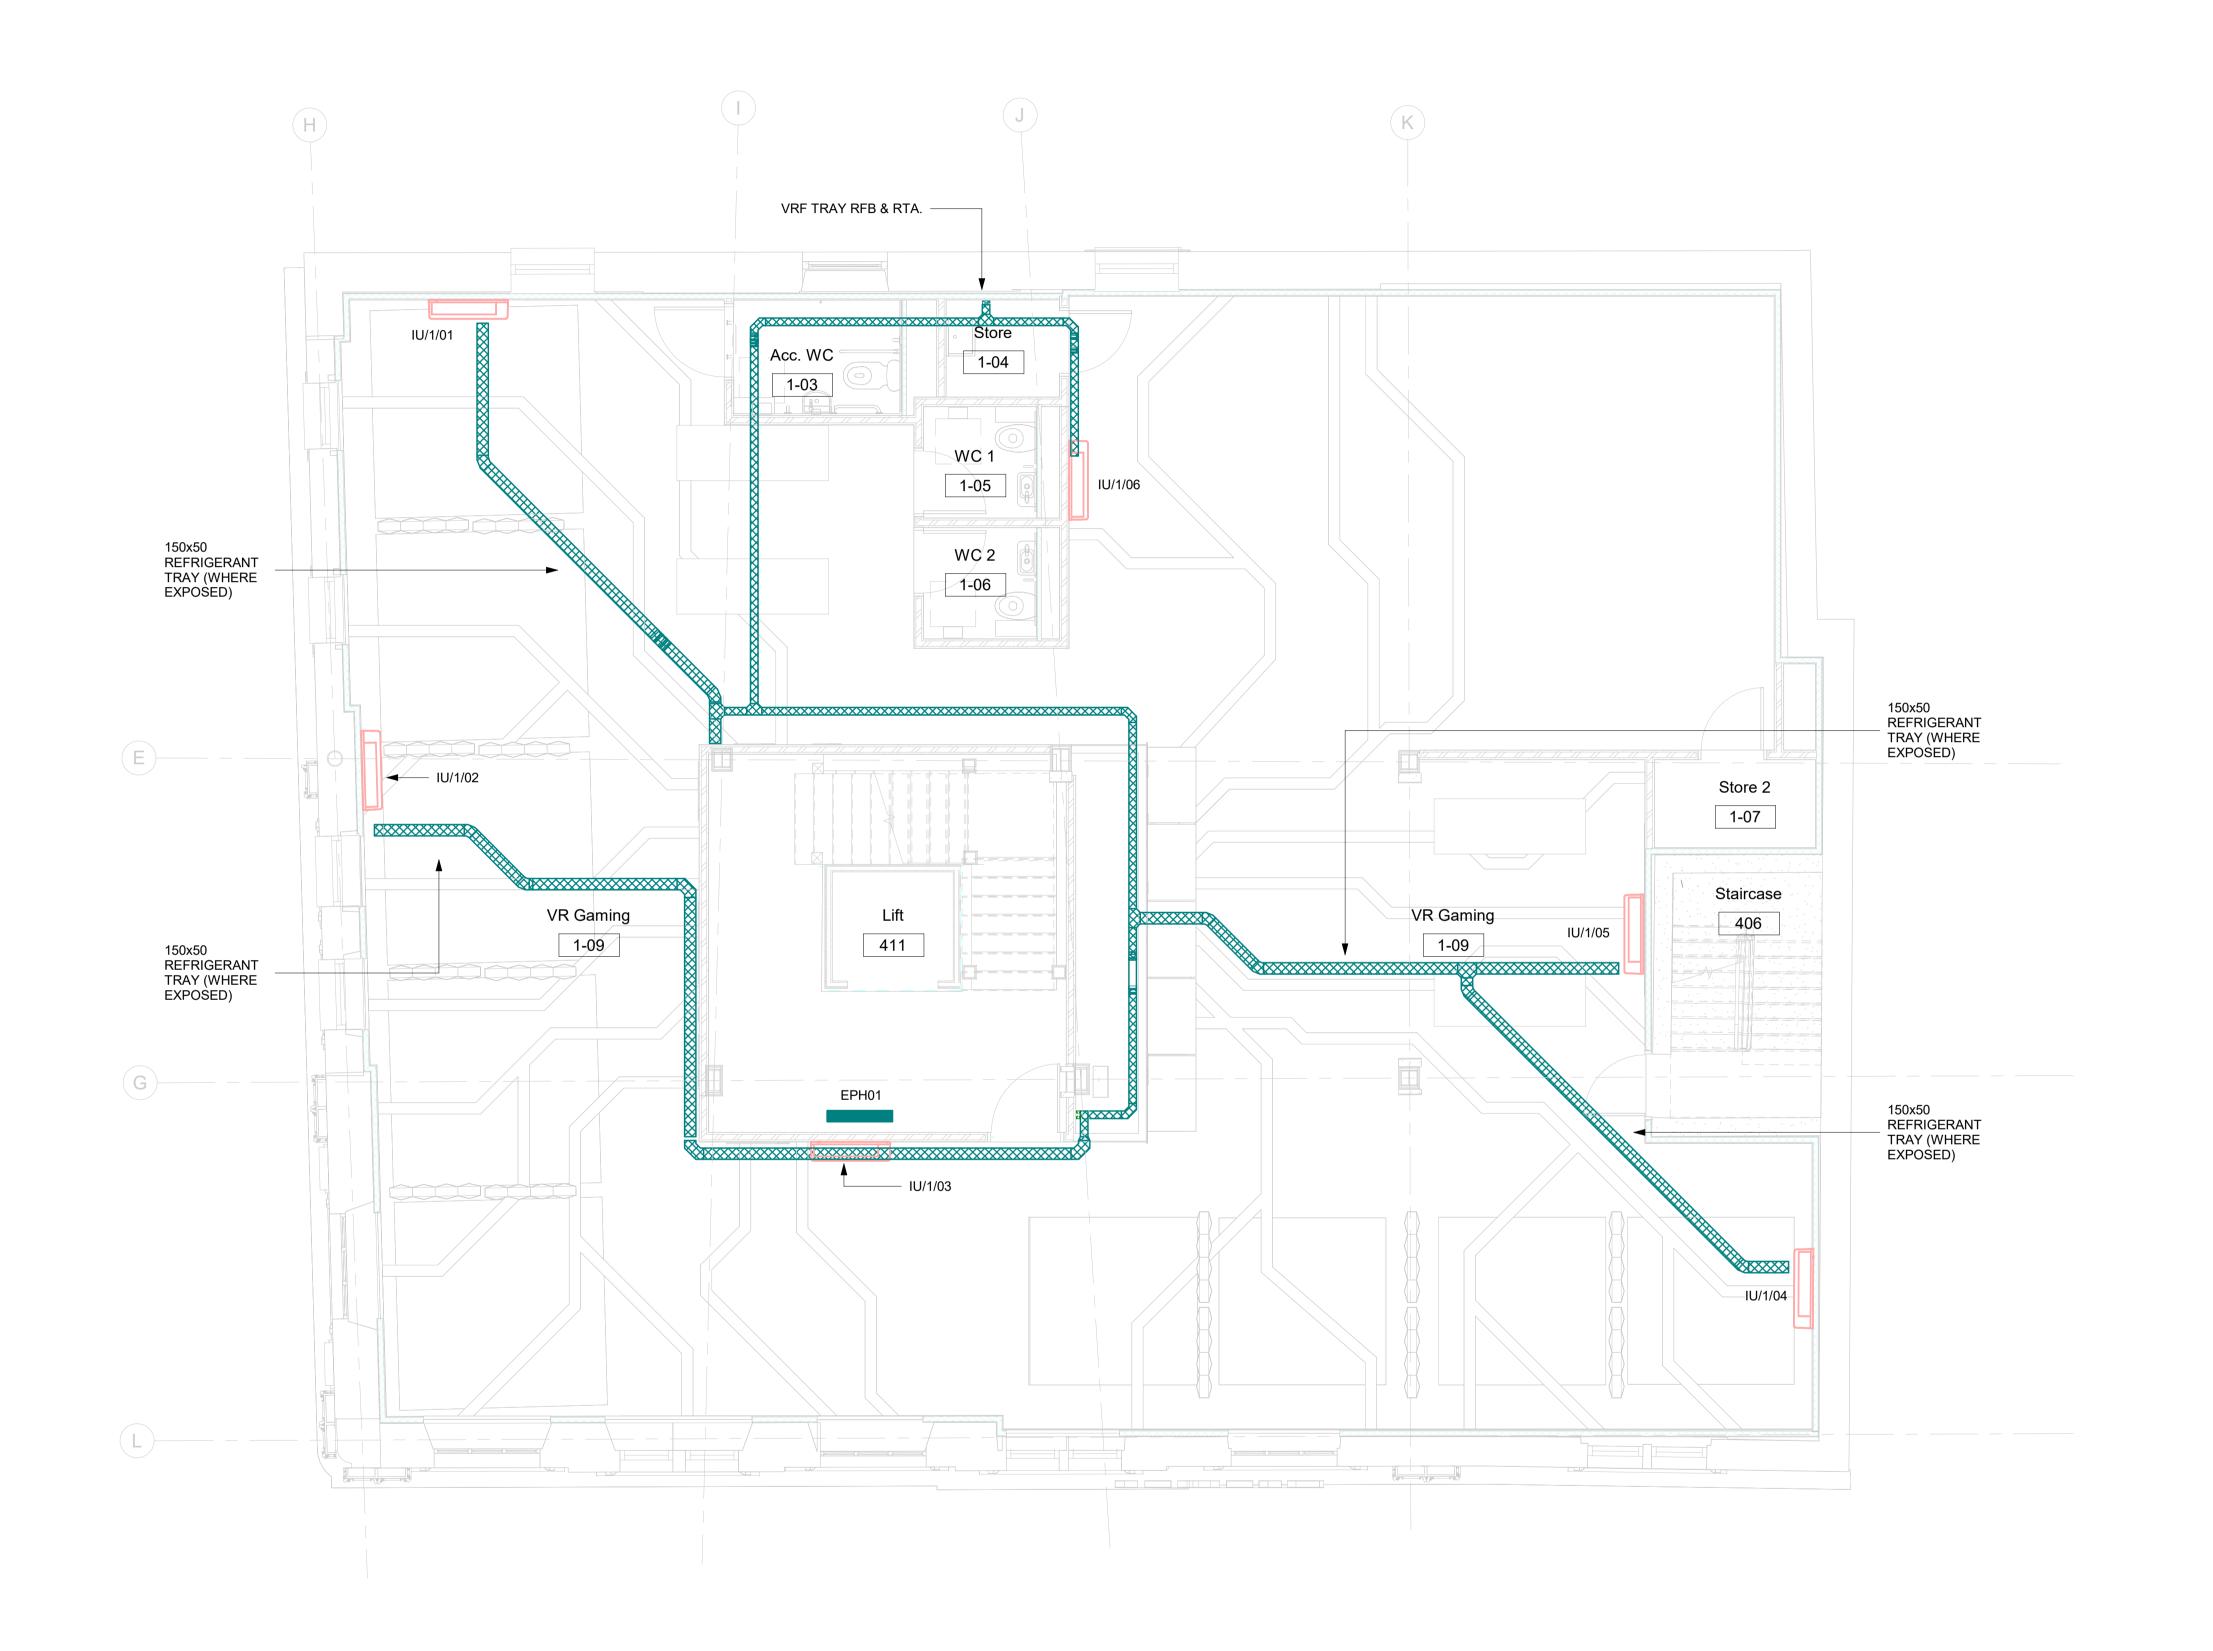

VRF PIPEWORK ROUTE TO BE CO-ORDINATED WITH REFRIGERATION SPECIALIST INSTALLER.

IT IS ASSUMED THAT ALL WORKS WILL BE CARRIED OUT BY A COMPETENT CONTRACTOR WORKING, WHERE APPROPRIATE, TO AN APPROVED METHOD STATEMENT. THIS IS NOT AN EXHAUSTIVE LIST AND REFERENCE SHOULD BE MADE TO THE HEALTH AND SAFETY FILE.

REFRIGERANT TRAY

ELECTRIC PANEL HEATER

CONDENSING UNIT

Tel: (0191) 242 0699 Web: www.linkmep.com MEP CONSULTING ENGINEERS

Copyright ©
Link MEP Consulting Engineers Ltd

BEC

Project Title

DIGITAL AND GAMING HUB WHITEHAVEN - LEVELS

MECHANICAL SERVICES LEVEL 01
HEATING AND COOLING LAYOUT

| Scale @ A1                | Description/Issued For | Status   |
|---------------------------|------------------------|----------|
| 1 : 50                    | CONSTRUCTION           |          |
| Drawing Number            |                        | Revision |
| LUWH-LNK-XX-01-DR-M-55001 |                        | C03      |