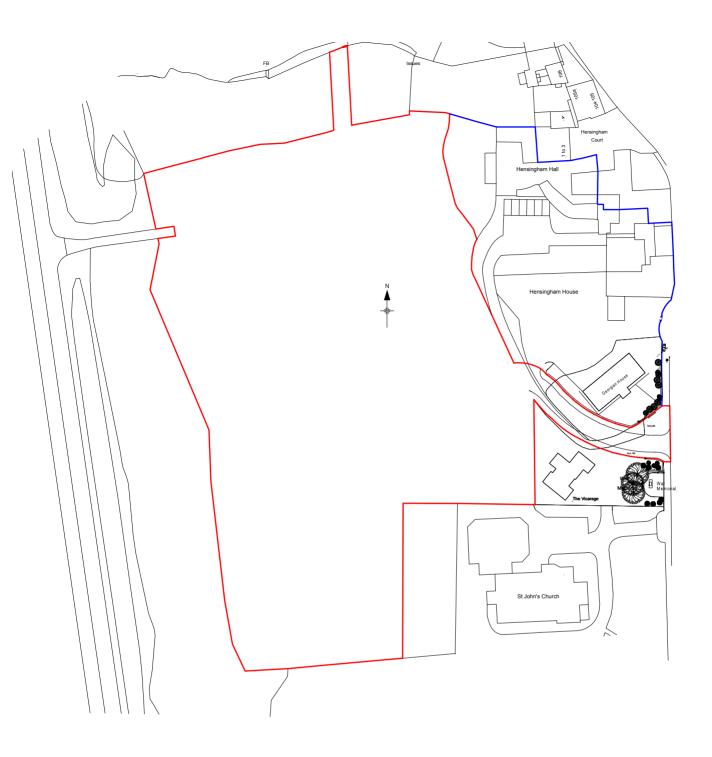

| Client :<br>Drwg No :<br>Date : | THOMAS MILBURN PROPERTY LTD<br>DS/TMP/RP3/1/24<br>AUG 24 | Checked By : DS                    | REVISION B           |  |
|---------------------------------|----------------------------------------------------------|------------------------------------|----------------------|--|
| Scales :                        | Elevations :                                             | Detail: PLANNING                   |                      |  |
|                                 | Floor Plans :                                            | Title: LOCATION PLAN PHASE 3       |                      |  |
| •                               | Block Plan :                                             |                                    |                      |  |
|                                 | Location Plan: 1:2500                                    | Address: HENSINGHAM HOUSE, HENSING | NSINGHAM, WHITEHAVEN |  |
|                                 | Sections :                                               | CUMBRIA . CA28 8QB                 |                      |  |