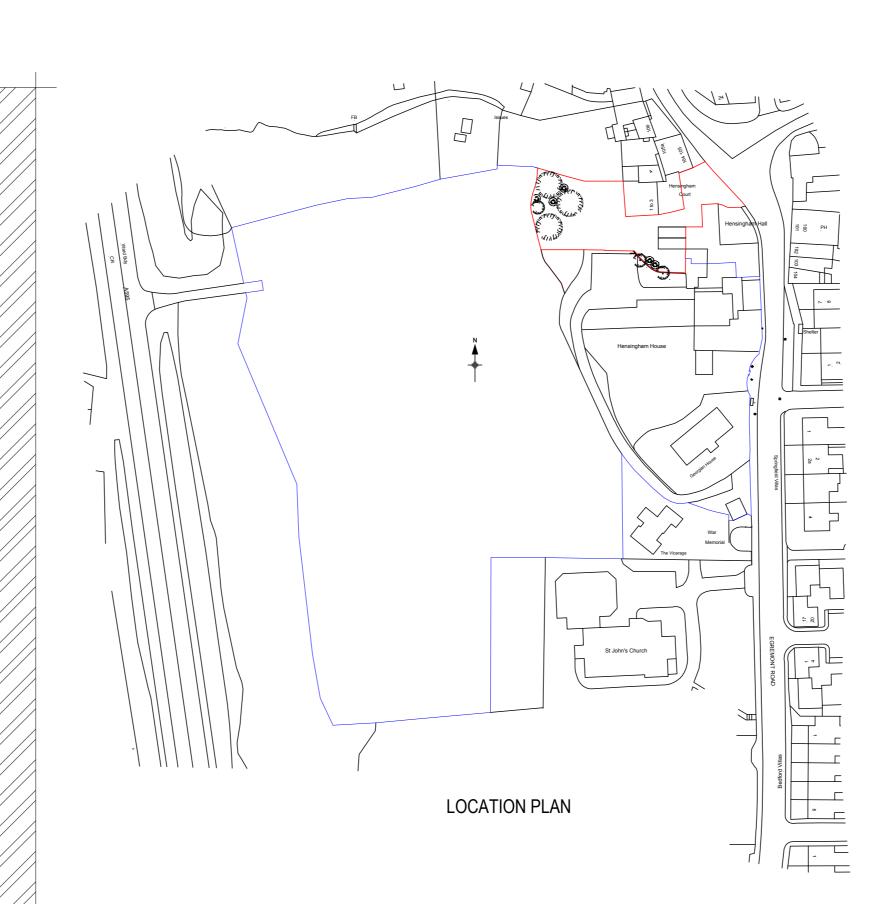

| ARCHITECTURE<br>COO<br>Planning & Design |                                                              | Mob : 07786991404<br>The Studio 26 Corporation Rd<br>Carlisle<br>Cumbria CA3 8XB<br>E Mail : cdlarcdesign@gmail.com |      |            |
|------------------------------------------|--------------------------------------------------------------|---------------------------------------------------------------------------------------------------------------------|------|------------|
| Client :<br>Drwg No :<br>Date :          | THOMAS MILBURN PROPERTY LTD<br>DS/TMP/1/P/BC/23<br>AUGUST 23 | Checked By                                                                                                          | : DS | REVISION B |
| Scales :                                 | Elevations :                                                 | Detail : PROPOSED BARN CONVERSION, OLD FARM YARD HENSINGH                                                           |      |            |
|                                          | Floor Plans: 1:50/1:100                                      | Title : EXISTING AND PROPOSED FLOOR PLANS                                                                           |      |            |
|                                          | Block Plan: 1:500                                            |                                                                                                                     |      |            |
|                                          | Location Plan: 1:1250                                        | Address: OLD BARN, FORMER FARM YARD HENSINGHAM, WHITEHAVEN                                                          |      |            |
|                                          | Sections :                                                   | CUMBRIA . CA28 8QB                                                                                                  |      |            |