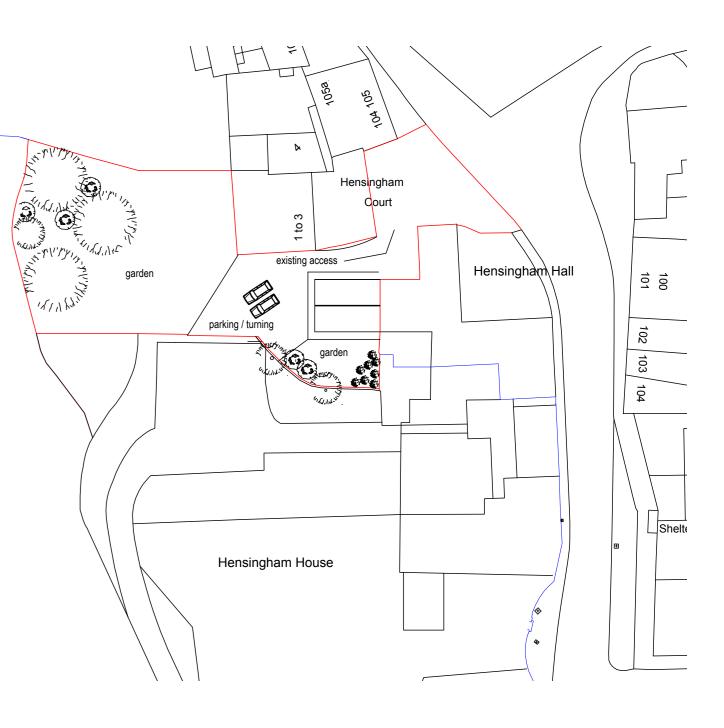

|      |            |
|                                          | Block Plan: 1:500                                            |                                                                                                                     |      |            |
|                                          | Location Plan: 1:1250                                        | Address: OLD BARN, FORMER FARM YARD HENSINGHAM, WHITEHAVEN                                                          |      |            |
|                                          | Sections :                                                   | CUMBRIA . CA28 8QB                                                                                                  |      |            |



## EXISTING FIRST FLOOR



BLOCK PLAN