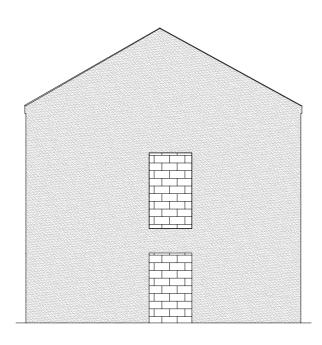

PROPOSED WEST ELEVATION

EXISTING WEST ELEVATION

EXISTING GROUND FLOOR

This drawing is copyright, reproduction of this drawing is only with consent from C.D.L Figured dimensions are to be followed in preference to scaled dimensions, and all measurements to be checked on site, and to be taken from the actual work where possible. Any discrepancy must be notified immediately, and before proceeding. All drawings and associated specifications to be returned on request. DO NOT SCALE FROM THIS DRAWING