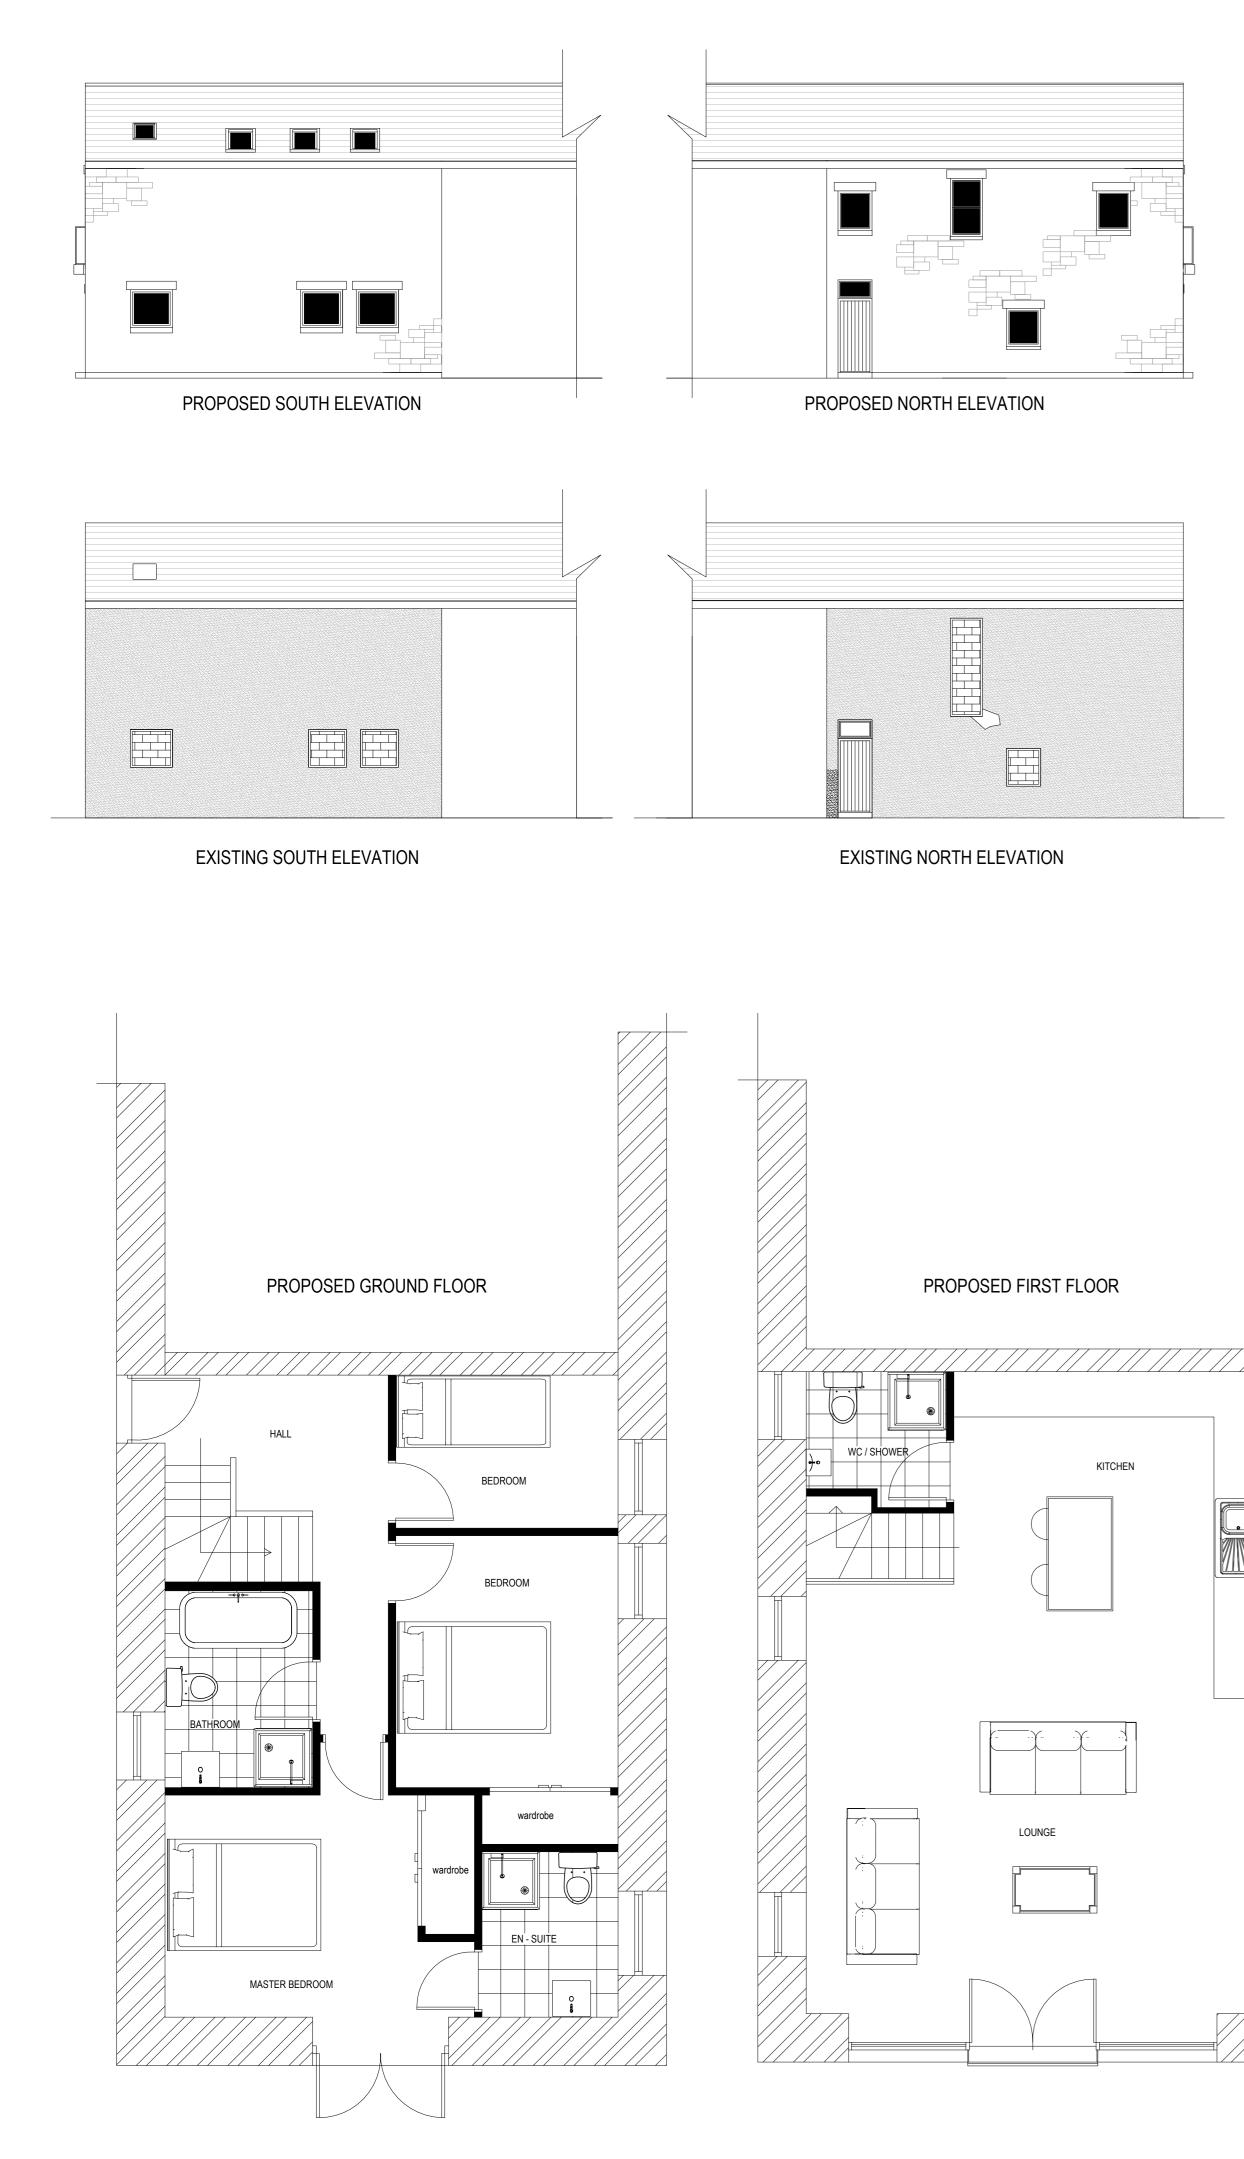

| ARCHITECTURE<br>COO<br>Planning & Design |                                                              | Mob : 07786991404<br>The Studio 26 Corporation Rd<br>Carlisle<br>Cumbria CA3 8XB<br>E Mail : cdlarcdesign@gmail.com |      |            |
|------------------------------------------|--------------------------------------------------------------|---------------------------------------------------------------------------------------------------------------------|------|------------|
| Client :<br>Drwg No :<br>Date :          | THOMAS MILBURN PROPERTY LTD<br>DS/TMP/1/P/BC/23<br>AUGUST 23 | Checked By                                                                                                          | : DS | REVISION B |
| Scales :                                 | Elevations :                                                 | Detail : PROPOSED BARN CONVERSION, OLD FARM YARD HENSINGH                                                           |      |            |
|                                          | Floor Plans: 1:50/1:100                                      | Title : EXISTING AND PROPOSED FLOOR PLANS                                                                           |      |            |
|                                          | Block Plan: 1:500                                            |                                                                                                                     |      |            |
|                                          | Location Plan: 1:1250                                        | Address: OLD BARN, FORMER FARM YARD HENSINGHAM, WHITEHAVEN                                                          |      |            |
|                                          | Sections :                                                   | CUMBRIA . CA28 8QB                                                                                                  |      |            |