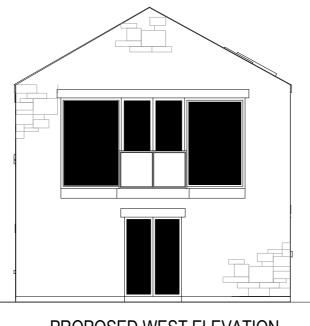

PROPOSED WEST ELEVATION

EXISTING WEST ELEVATION

EXISTING GROUND FLOOR

This drawing is copyright, reproduction of this drawing is only with consent from C.D.L Figured dimensions are to be followed in preference to scaled dimensions, and all measurements to be checked on site, and to be taken from the actual work where possible. Any discrepancy must be notified immediately, and before proceeding. All drawings and associated specifications to be returned on request. DO NOT SCALE FROM THIS DRAWING