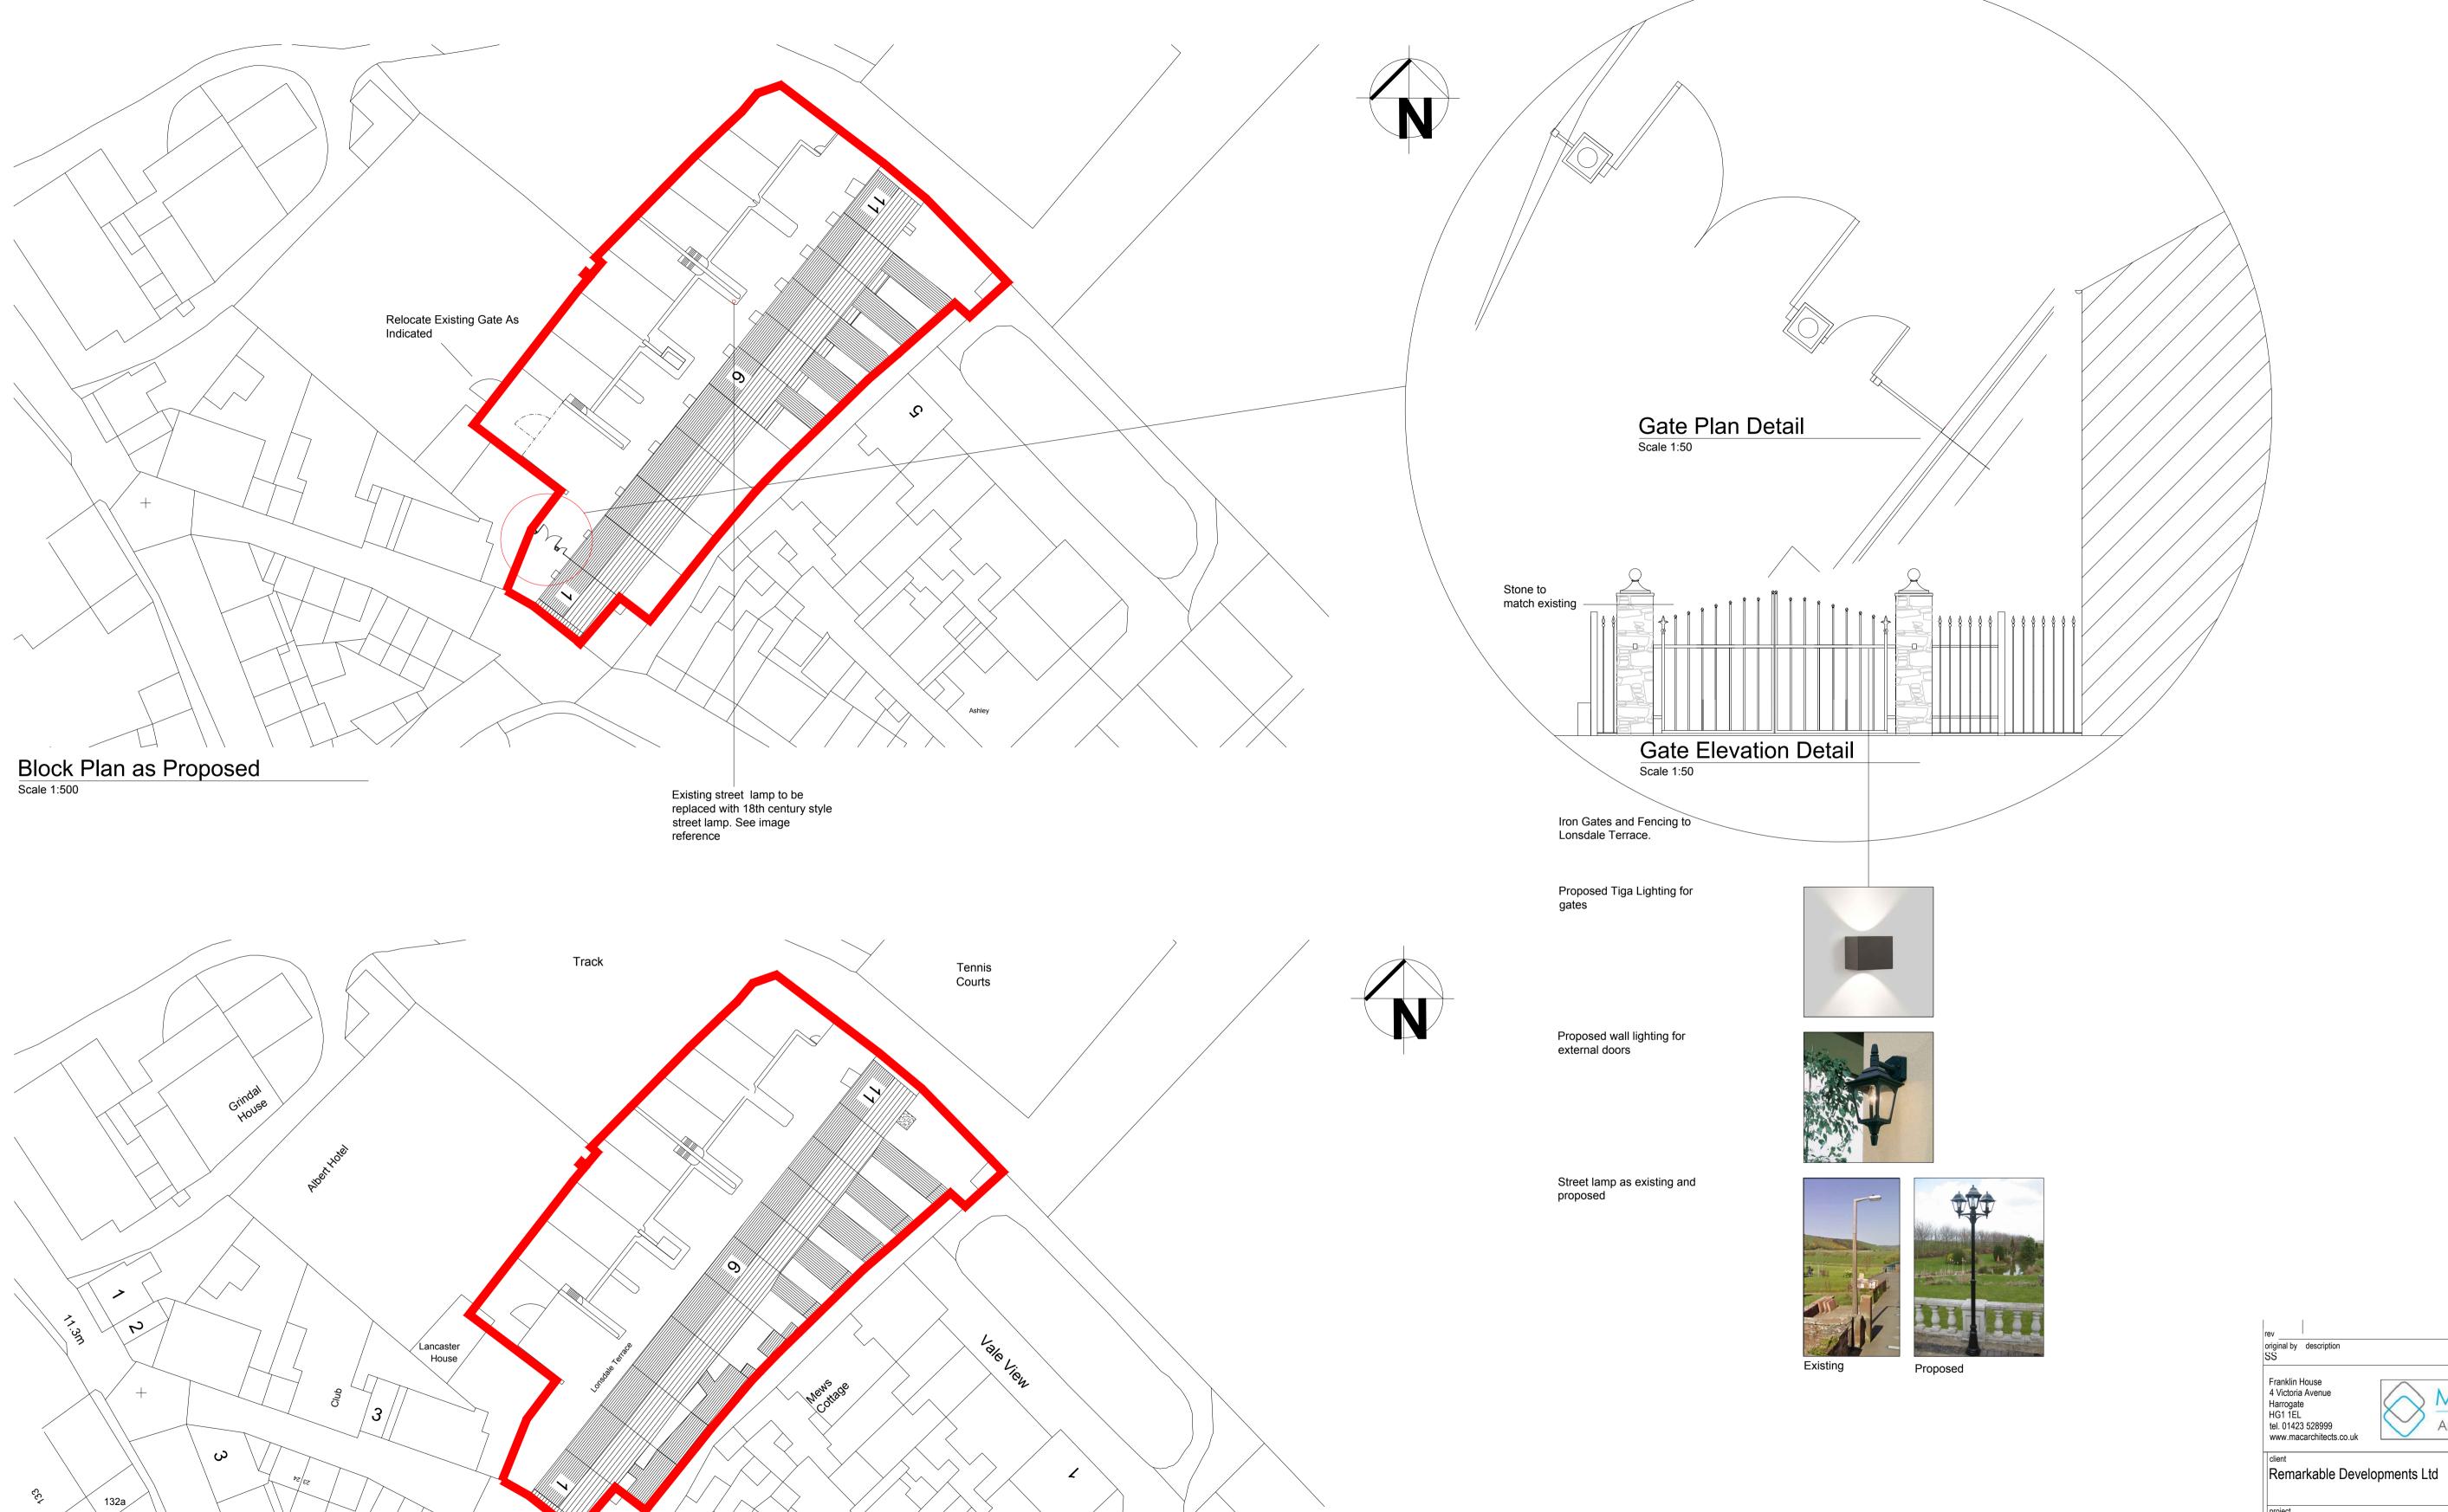

Block Plan as Existing

Scale 1:500

Project
Residential Development of Existing
Properties 1-11 Lonsdale Terrace St.Bees

drawing
Gate Detail as Proposed

computer file

plot date
Oct. 20
project number
2019.307

drawing number
P300.00.03

This drawing is to be read in conjunction with all related drawings.
Do not scale from this drawing. All dimensions must be checked and verified on site before commencing any work or producing shop drawings. The originator should be notified immediately of any discrepancy.
This drawing is copyright and remains the property of M.A.C.
Architects Ltd.