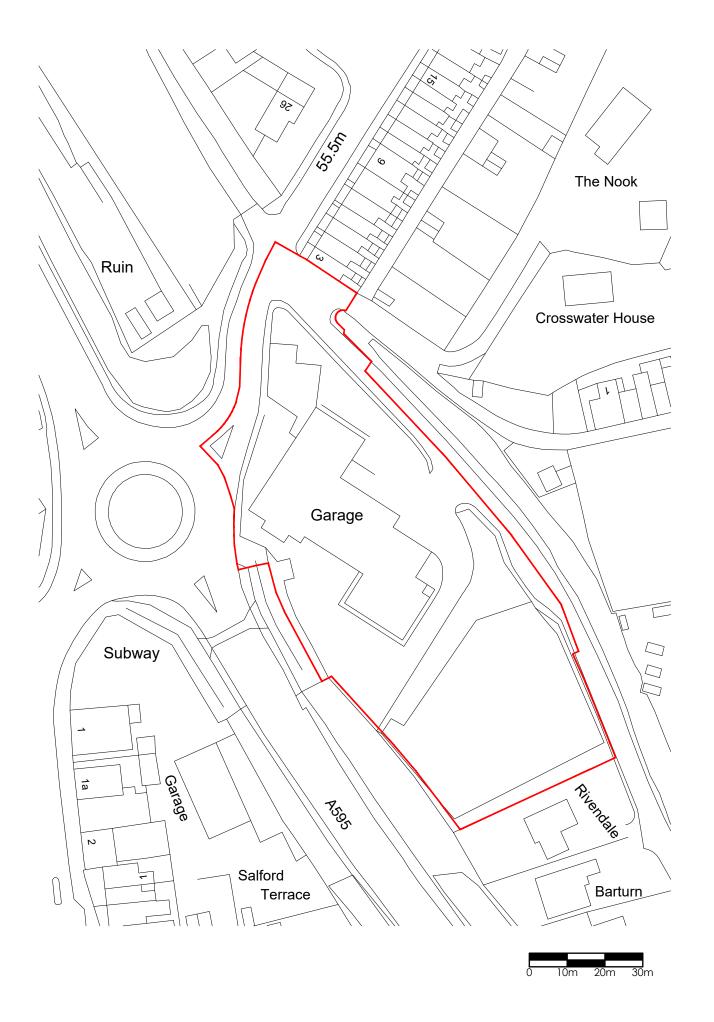

| Client |        |      |
|--------|--------|------|
| Aldi   | Stores | Ltd. |

Project Title

Aldi - Egremont

Project Address

Wyndham Terrace Egremont

**Location Plan** 

Drawing Title

Job No. Originator Zone Level Туре Role PA XX 00 0541 DR A Suitability Revision System Classification Drawing No. PM\_40\_50-21-0001 P02 **S4** Drawn Checked Scale Size Date 2024-01-08 1:1000 AdeL MJ A3 Studio 303, Maling Exchange, Hoults Yard, Walker Road, Newcastle Upon Tyne, NE6 2HL One Lochrin Square, 92 Fountainbridge, projekt Edinburgh, EH3 9QA t : 0191 260 5551 e : admin@projektarchitects.com w: www.projektarchitects.com Architects | Construction