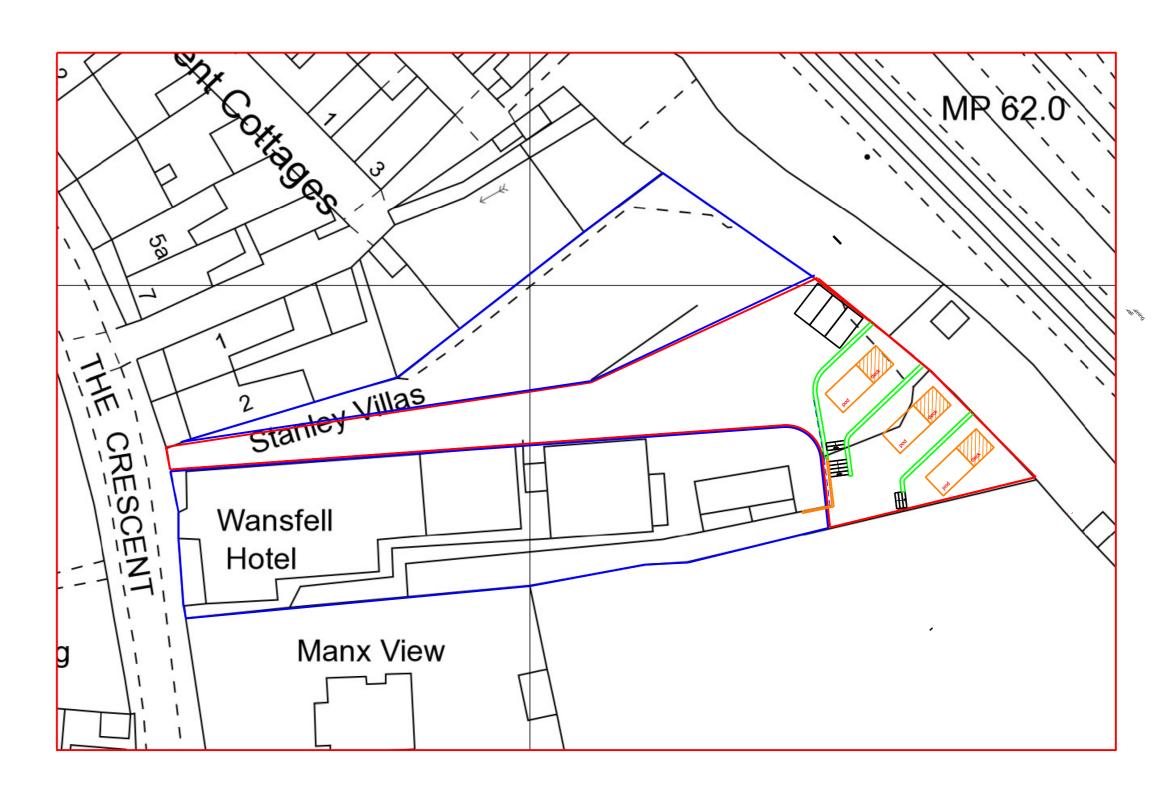

Rev 01 apr 2022 First issue Rev 02 jul 2022 Planners comments incorporated Rev 03 mar 2023 Planners comments incorporated

Mr. R. Mawson

Job Title Proposed glamping pods at Bailey Ground Hotel, Drigg Road, Seascale

Location plan (proposed)

| Scale: | 1:500 @ A3   |
|--------|--------------|
| Ocaic. | 1.500 (0, 75 |
|        |              |
|        |              |

Date: Drawn: apr 2022

Job No: Drwg No: Rev: 349 01001 03