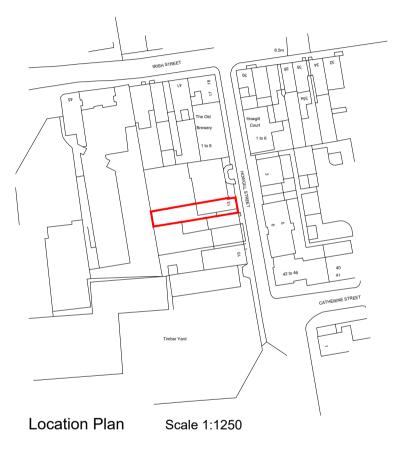

| 13 Howgill Street, Whitehaven |
|-------------------------------|
| TBC                           |
|                               |
| Location Plan                 |
| 11.09.2024                    |
| CW                            |
| SRD                           |
| 1:1250                        |
| -                             |
| Planning                      |
|                               |