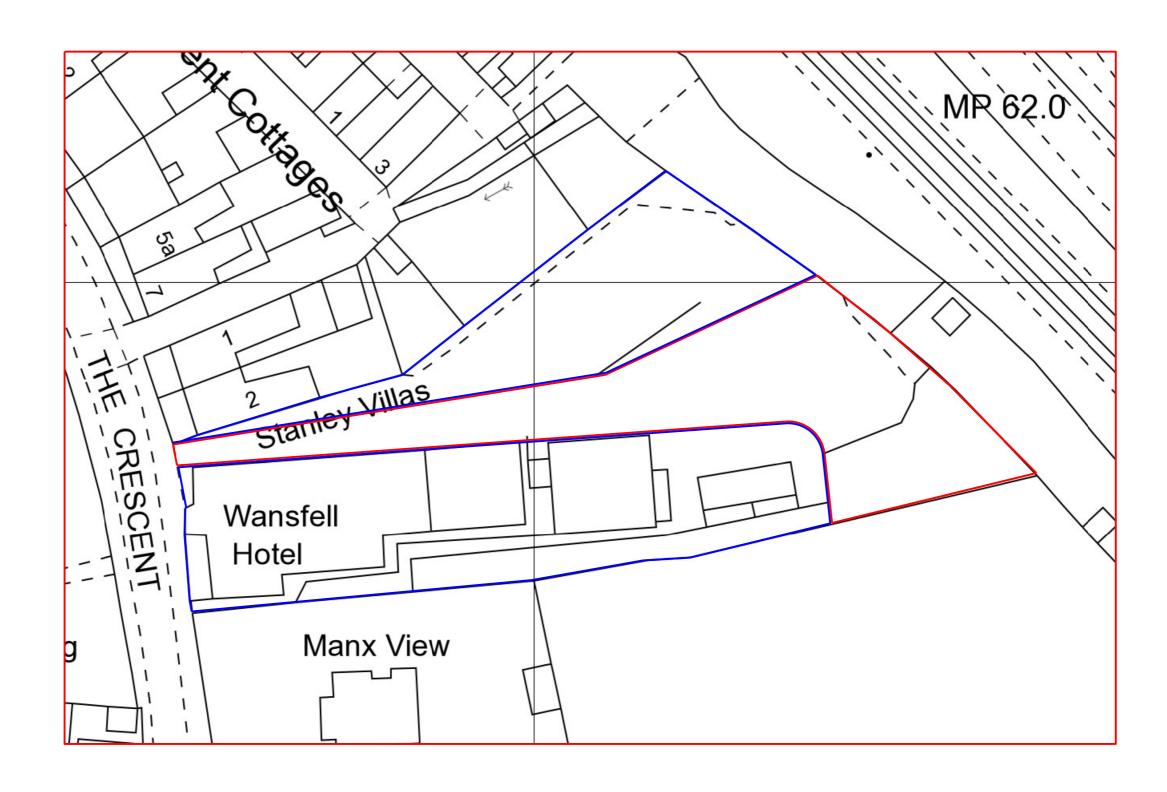

Rev 01 apr 2022 First issue Rev 02 jul 2022 Planners comments incorporated

Client Mr. R. Mawson Job Title Proposed glamping pods at Bailey Ground Hotel, Drigg Road, Seascale Location plan

Scale: 1:500 @ A3 apr 2022